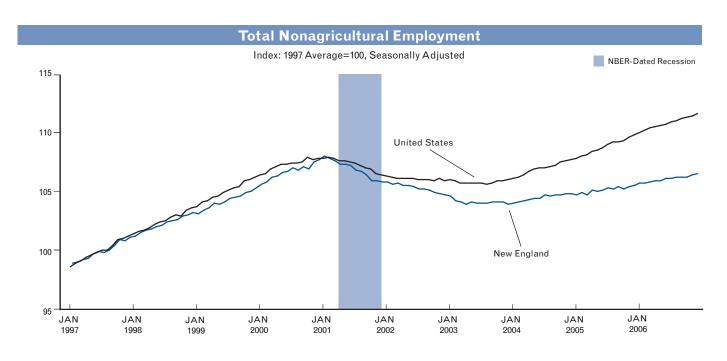

# Inclicators And Economic Colors And Colors A

Federal Reserve Bank of Boston

Growing...but
Slowing?
An Overview of
New England's
Economic
Performance in 2006

Labor Market Conditions
Income
Consumer Prices
Real Estate
Merchandise Exports
Electricity Sales
State Revenues
Bankruptcies
Economic Activity