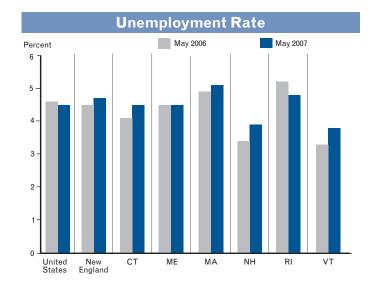

# Inclicators And Economic Colors And Colors A

Federal Reserve Bank of Boston

Growing...but
Slowing?
An Overview of
New England's
Economic
Performance in 2006

Labor Market Conditions
Income
Consumer Prices
Real Estate
Merchandise Exports
Electricity Sales
State Revenues
Bankruptcies
Economic Activity