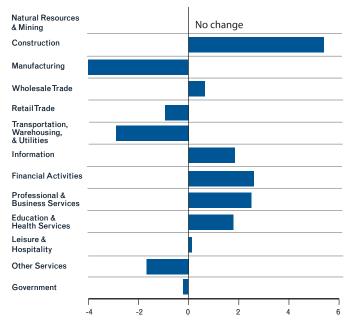

# Inclicators And Economic Colors And Colors A

Federal Reserve Bank of Boston

Growing...but
Slowing?
An Overview of
New England's
Economic
Performance in 2006

Labor Market Conditions
Income
Consumer Prices
Real Estate
Merchandise Exports
Electricity Sales
State Revenues
Bankruptcies
Economic Activity