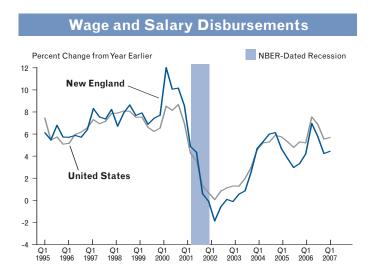

# Inclicators And Economic Colors And Colors A

Federal Reserve Bank of Boston

Growing...but
Slowing?
An Overview of
New England's
Economic
Performance in 2006

Labor Market Conditions
Income
Consumer Prices
Real Estate
Merchandise Exports
Electricity Sales
State Revenues
Bankruptcies
Economic Activity