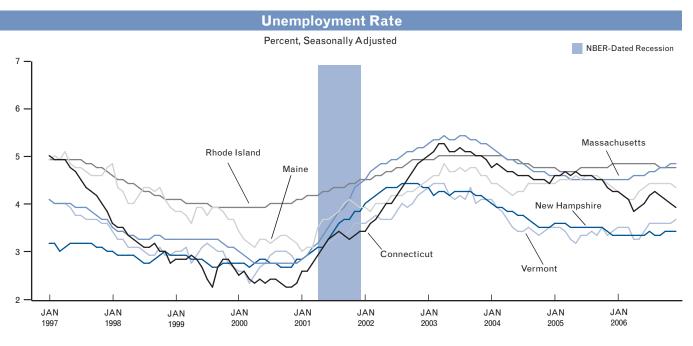

# Inclicators And Economic Colors And Colors A

Federal Reserve Bank of Boston

Growing...but
Slowing?
An Overview of
New England's
Economic
Performance in 2006

Labor Market Conditions
Income
Consumer Prices
Real Estate
Merchandise Exports
Electricity Sales
State Revenues
Bankruptcies
Economic Activity