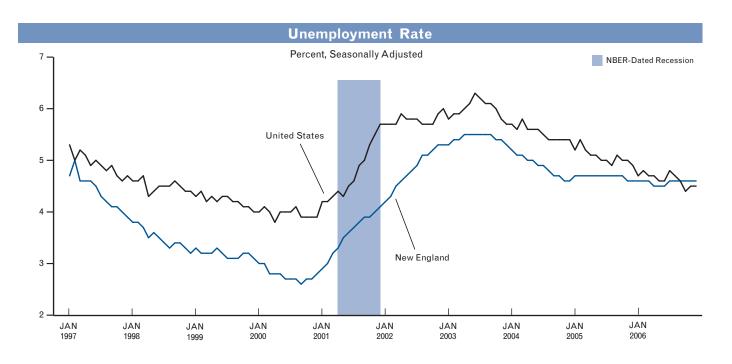

# Inclicators And Economic Colors And Colors A

Federal Reserve Bank of Boston

Growing...but
Slowing?
An Overview of
New England's
Economic
Performance in 2006

Labor Market Conditions
Income
Consumer Prices
Real Estate
Merchandise Exports
Electricity Sales
State Revenues
Bankruptcies
Economic Activity