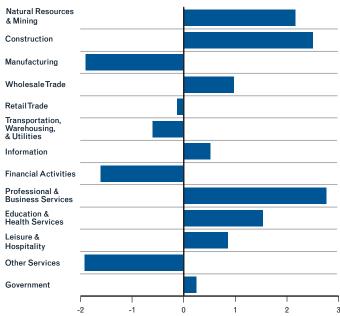

# Inclicators And Economic Colors And Colors A

Federal Reserve Bank of Boston

Growing...but
Slowing?
An Overview of
New England's
Economic
Performance in 2006

Labor Market Conditions
Income
Consumer Prices
Real Estate
Merchandise Exports
Electricity Sales
State Revenues
Bankruptcies
Economic Activity