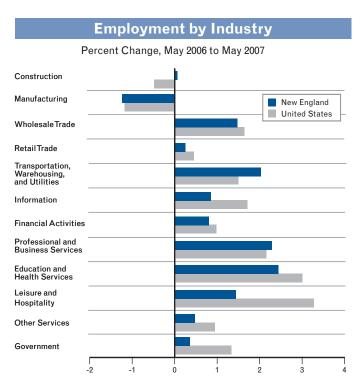

# Inclicators And Economic Colors And Colors A

Federal Reserve Bank of Boston

Growing...but
Slowing?
An Overview of
New England's
Economic
Performance in 2006

Labor Market Conditions
Income
Consumer Prices
Real Estate
Merchandise Exports
Electricity Sales
State Revenues
Bankruptcies
Economic Activity