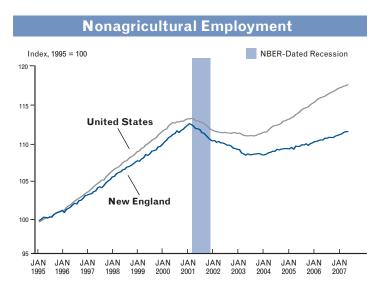

# Inclicators And Economic Colors And Colors A

Federal Reserve Bank of Boston

Growing...but
Slowing?
An Overview of
New England's
Economic
Performance in 2006

Labor Market Conditions
Income
Consumer Prices
Real Estate
Merchandise Exports
Electricity Sales
State Revenues
Bankruptcies
Economic Activity