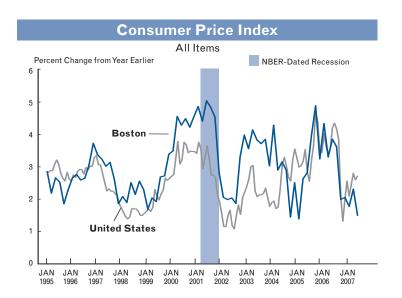

# Inclicators And Economic Colors And Colors A

Federal Reserve Bank of Boston

Growing...but
Slowing?
An Overview of
New England's
Economic
Performance in 2006

Labor Market Conditions
Income
Consumer Prices
Real Estate
Merchandise Exports
Electricity Sales
State Revenues
Bankruptcies
Economic Activity