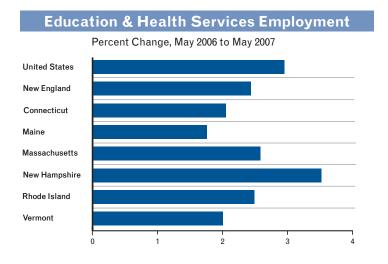

# Inclicators And Economic Colors And Colors A

Federal Reserve Bank of Boston

Growing...but
Slowing?
An Overview of
New England's
Economic
Performance in 2006

Labor Market Conditions
Income
Consumer Prices
Real Estate
Merchandise Exports
Electricity Sales
State Revenues
Bankruptcies
Economic Activity