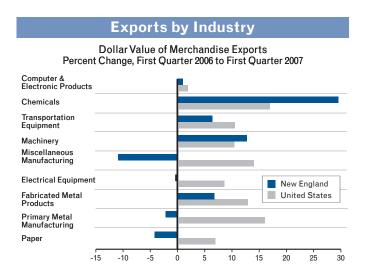

# Inclicators And Economic Colors And Colors A

Federal Reserve Bank of Boston

Growing...but
Slowing?
An Overview of
New England's
Economic
Performance in 2006

Labor Market Conditions
Income
Consumer Prices
Real Estate
Merchandise Exports
Electricity Sales
State Revenues
Bankruptcies
Economic Activity