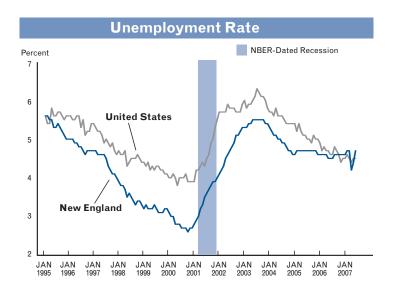

# Inclicators And Economic Colors And Colors A

Federal Reserve Bank of Boston

Growing...but
Slowing?
An Overview of
New England's
Economic
Performance in 2006

Labor Market Conditions
Income
Consumer Prices
Real Estate
Merchandise Exports
Electricity Sales
State Revenues
Bankruptcies
Economic Activity