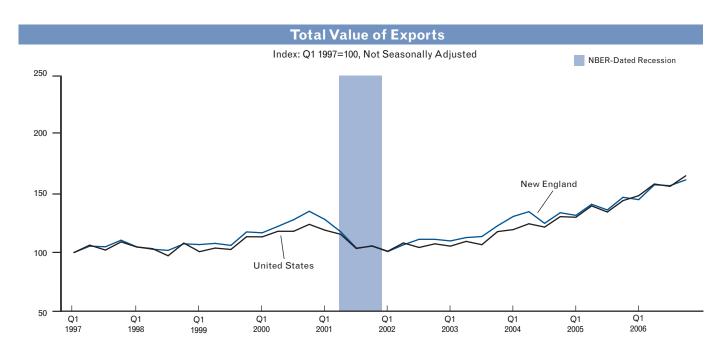

# Inclicators And Economic Colors And Colors A

Federal Reserve Bank of Boston

Growing...but
Slowing?
An Overview of
New England's
Economic
Performance in 2006

Labor Market Conditions
Income
Consumer Prices
Real Estate
Merchandise Exports
Electricity Sales
State Revenues
Bankruptcies
Economic Activity