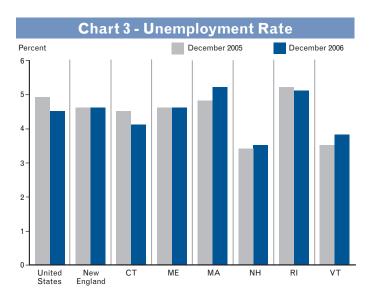

# Inclicators And Economic Colors And Colors A

Federal Reserve Bank of Boston

Growing...but
Slowing?
An Overview of
New England's
Economic
Performance in 2006

Labor Market Conditions
Income
Consumer Prices
Real Estate
Merchandise Exports
Electricity Sales
State Revenues
Bankruptcies
Economic Activity