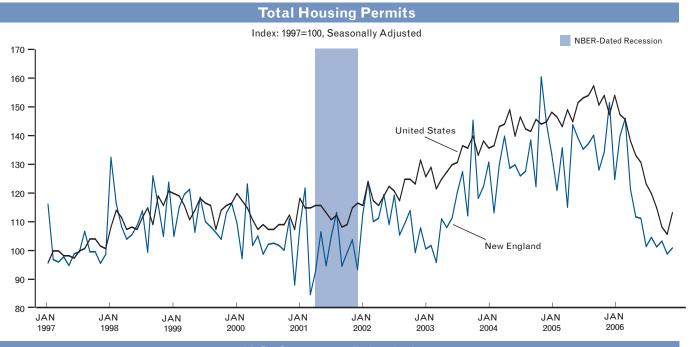

# Inclicators And Economic Colors And Colors A

Federal Reserve Bank of Boston

Growing...but
Slowing?
An Overview of
New England's
Economic
Performance in 2006

Labor Market Conditions
Income
Consumer Prices
Real Estate
Merchandise Exports
Electricity Sales
State Revenues
Bankruptcies
Economic Activity