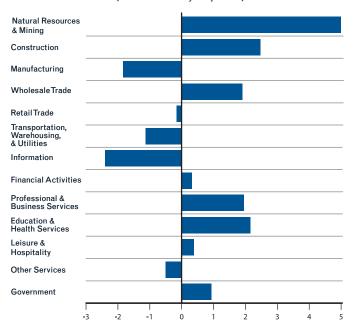

# Inclicators And Economic Colors And Colors A

Federal Reserve Bank of Boston

Growing...but
Slowing?
An Overview of
New England's
Economic
Performance in 2006

Labor Market Conditions
Income
Consumer Prices
Real Estate
Merchandise Exports
Electricity Sales
State Revenues
Bankruptcies
Economic Activity