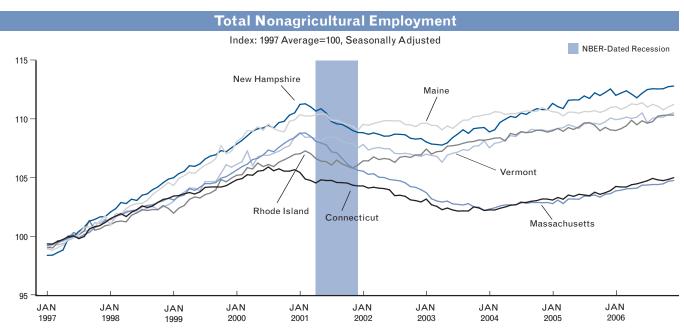

# Inclicators And Economic Colors And Colors A

Federal Reserve Bank of Boston

Growing...but
Slowing?
An Overview of
New England's
Economic
Performance in 2006

Labor Market Conditions
Income
Consumer Prices
Real Estate
Merchandise Exports
Electricity Sales
State Revenues
Bankruptcies
Economic Activity