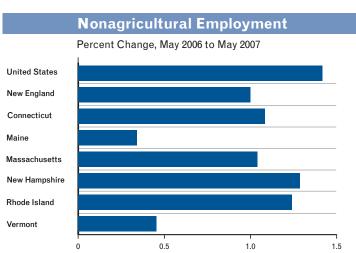

# Inclicators And Economic Colors And Colors A

Federal Reserve Bank of Boston

Growing...but
Slowing?
An Overview of
New England's
Economic
Performance in 2006

Labor Market Conditions
Income
Consumer Prices
Real Estate
Merchandise Exports
Electricity Sales
State Revenues
Bankruptcies
Economic Activity