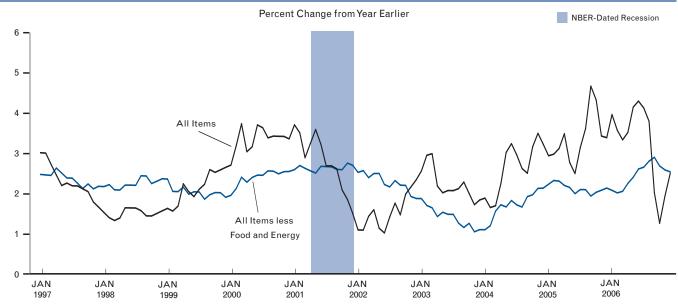

# Inclicators And Economic Colors And Colors A

Federal Reserve Bank of Boston

Growing...but
Slowing?
An Overview of
New England's
Economic
Performance in 2006

Labor Market Conditions
Income
Consumer Prices
Real Estate
Merchandise Exports
Electricity Sales
State Revenues
Bankruptcies
Economic Activity