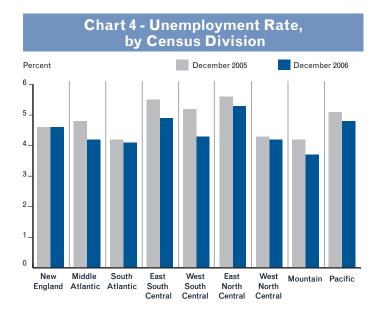

# Inclicators And Economic Colors And Colors A

Federal Reserve Bank of Boston

Growing...but
Slowing?
An Overview of
New England's
Economic
Performance in 2006

Labor Market Conditions
Income
Consumer Prices
Real Estate
Merchandise Exports
Electricity Sales
State Revenues
Bankruptcies
Economic Activity