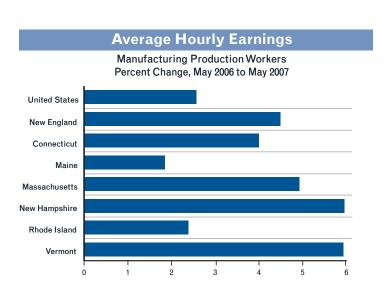

# Inclicators And Economic Colors And Colors A

Federal Reserve Bank of Boston

Growing...but
Slowing?
An Overview of
New England's
Economic
Performance in 2006

Labor Market Conditions
Income
Consumer Prices
Real Estate
Merchandise Exports
Electricity Sales
State Revenues
Bankruptcies
Economic Activity