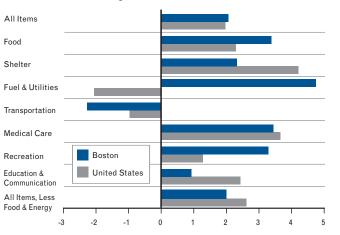

# Inclicators And Economic Colors And Colors A

Federal Reserve Bank of Boston

Growing...but
Slowing?
An Overview of
New England's
Economic
Performance in 2006

Labor Market Conditions
Income
Consumer Prices
Real Estate
Merchandise Exports
Electricity Sales
State Revenues
Bankruptcies
Economic Activity