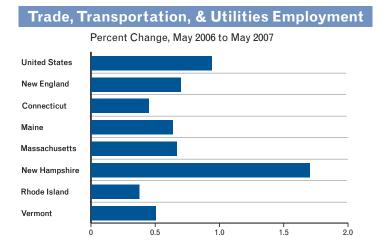

# Inclicators And Economic Colors And Colors A

Federal Reserve Bank of Boston

Growing...but
Slowing?
An Overview of
New England's
Economic
Performance in 2006

Labor Market Conditions
Income
Consumer Prices
Real Estate
Merchandise Exports
Electricity Sales
State Revenues
Bankruptcies
Economic Activity