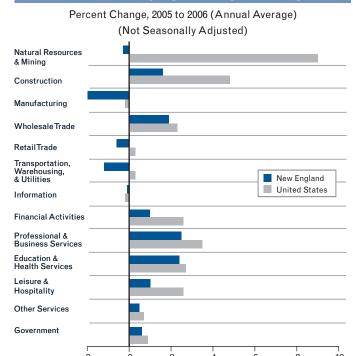

# Inclicators And Economic Colors And Colors A

Federal Reserve Bank of Boston

Growing...but
Slowing?
An Overview of
New England's
Economic
Performance in 2006

Labor Market Conditions
Income
Consumer Prices
Real Estate
Merchandise Exports
Electricity Sales
State Revenues
Bankruptcies
Economic Activity