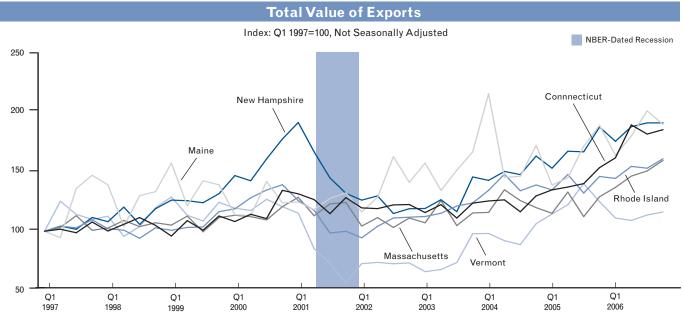

# Inclicators And Economic Colors And Colors A

Federal Reserve Bank of Boston

Growing...but
Slowing?
An Overview of
New England's
Economic
Performance in 2006

Labor Market Conditions
Income
Consumer Prices
Real Estate
Merchandise Exports
Electricity Sales
State Revenues
Bankruptcies
Economic Activity