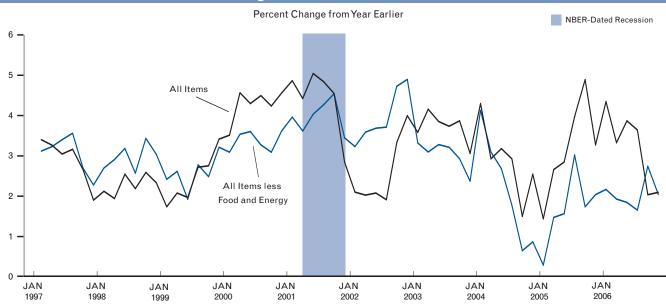

# Inclicators And Economic Colors And Colors A

Federal Reserve Bank of Boston

Growing...but
Slowing?
An Overview of
New England's
Economic
Performance in 2006

Labor Market Conditions
Income
Consumer Prices
Real Estate
Merchandise Exports
Electricity Sales
State Revenues
Bankruptcies
Economic Activity