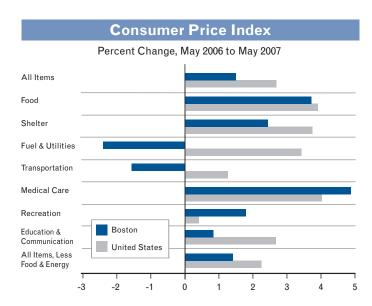

# Inclicators And Economic Colors And Colors A

Federal Reserve Bank of Boston

Growing...but
Slowing?
An Overview of
New England's
Economic
Performance in 2006

Labor Market Conditions
Income
Consumer Prices
Real Estate
Merchandise Exports
Electricity Sales
State Revenues
Bankruptcies
Economic Activity