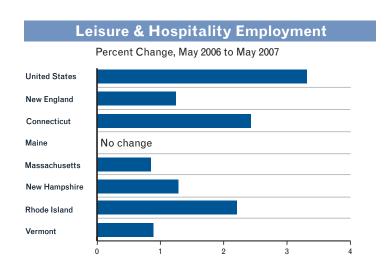

# Inclicators And Economic Colors And Colors A

Federal Reserve Bank of Boston

Growing...but
Slowing?
An Overview of
New England's
Economic
Performance in 2006

Labor Market Conditions
Income
Consumer Prices
Real Estate
Merchandise Exports
Electricity Sales
State Revenues
Bankruptcies
Economic Activity