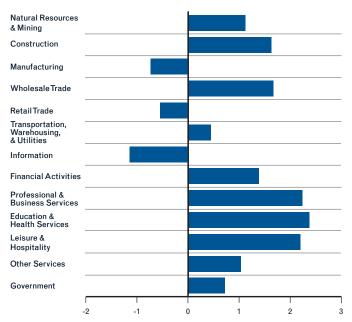

# Inclicators And Economic Colors And Colors A

Federal Reserve Bank of Boston

Growing...but
Slowing?
An Overview of
New England's
Economic
Performance in 2006

Labor Market Conditions
Income
Consumer Prices
Real Estate
Merchandise Exports
Electricity Sales
State Revenues
Bankruptcies
Economic Activity