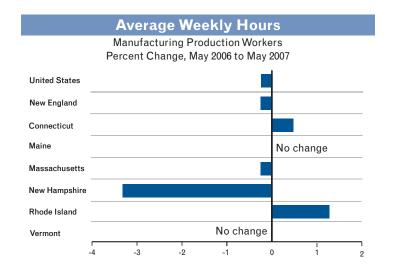

# Inclicators And Economic Colors And Colors A

Federal Reserve Bank of Boston

Growing...but
Slowing?
An Overview of
New England's
Economic
Performance in 2006

Labor Market Conditions
Income
Consumer Prices
Real Estate
Merchandise Exports
Electricity Sales
State Revenues
Bankruptcies
Economic Activity