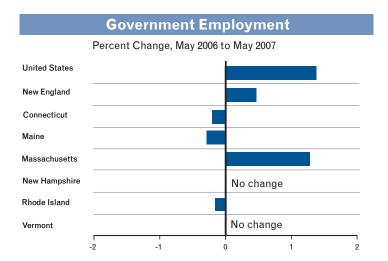

# Inclicators And Economic Colors And Colors A

Federal Reserve Bank of Boston

Growing...but
Slowing?
An Overview of
New England's
Economic
Performance in 2006

Labor Market Conditions
Income
Consumer Prices
Real Estate
Merchandise Exports
Electricity Sales
State Revenues
Bankruptcies
Economic Activity