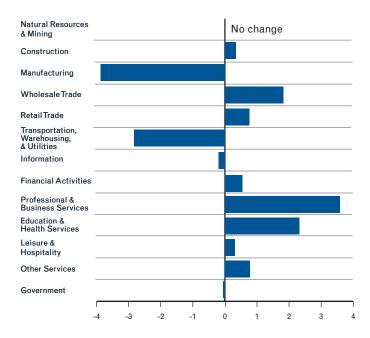

# Inclicators And Economic Colors And Colors A

Federal Reserve Bank of Boston

Growing...but
Slowing?
An Overview of
New England's
Economic
Performance in 2006

Labor Market Conditions
Income
Consumer Prices
Real Estate
Merchandise Exports
Electricity Sales
State Revenues
Bankruptcies
Economic Activity