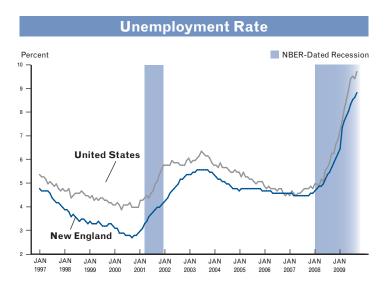

#### Unemployment (seasonally adjusted)

|                                | United States | New England | СТ      | ME    | MA      | NH             | RI             | VT    |
|--------------------------------|---------------|-------------|---------|-------|---------|----------------|----------------|-------|
| Unemployment Rate (            |               | <u>_</u> g  | •       |       |         |                |                | • •   |
| 2006 Annual Average            | 4.6           | 4.5         | 4.4     | 4.6   | 4.8     | 3.5            | 5.0            | 3.7   |
| 2007 Annual Average            | 4.6           | 4.5         | 4.6     | 4.6   | 4.5     | 3.5            | 5.2            | 4.0   |
| 2008 Annual Average            | 5.8           | 5.4         | 5.7     | 5.4   | 5.3     | 3.8            | 7.8            | 4.8   |
| 2007 August                    | 4.7           | 4.4         | 4.6     | 4.7   | 4.4     | 3.4            | 5.3            | 3.9   |
| 2008 August                    | 6.2           | 5.6         | 6.1     | 5.4   | 5.4     | 3.9            | 8.3            | 4.7   |
| 2008 September                 | 6.2           | 5.8         | 6.0     | 5.6   | 5.6     | 3.9            | 8.5            | 4.8   |
| 2008 October                   | 6.6           | 6.0         | 6.1     | 5.7   | 5.8     | 4.0            | 8.8            | 4.9   |
| 2008 November                  | 6.8           | 6.2         | 6.3     | 6.2   | 6.1     | 4.1            | 9.1            | 5.3   |
| 2008 December                  | 7.2           | 6.4         | 6.6     | 6.5   | 6.4     | 4.3            | 9.4            | 5.9   |
| 2009 January                   | 7.6           | 7.3         | 7.3     | 7.7   | 7.4     | 5.2            | 10.3           | 6.8   |
| 2009 February                  | 8.1           | 7.6         | 7.4     | 7.8   | 7.7     | 5.7            | 10.5           | 7.1   |
| 2009 March                     | 8.5           | 7.8         | 7.4     | 8.1   | 7.7     | 6.2            | 10.5           | 7.1   |
|                                |               |             |         |       |         |                |                |       |
| 2009 April                     | 8.9           | 8.0         | 7.8     | 7.9   | 8.0     | 6.3            | 11.2           | 7.3   |
| 2009 May                       | 9.4           | 8.3         | 7.9     | 8.3   | 8.3     | 6.6            | 12.1           | 7.4   |
| 2009 June                      | 9.5           | 8.5         | 7.9     | 8.6   | 8.6     | 6.8            | 12.4           | 7.3   |
| 2009 July                      | 9.4           | 8.6         | 7.8     | 8.5   | 8.8     | 6.8            | 12.7           | 6.8   |
| 2009 August                    | 9.7           | 8.8         | 8.1     | 8.6   | 9.1     | 6.9            | 12.8           | 6.8   |
| lumber Unemployed              | (thousands)   |             |         |       |         |                |                |       |
| 2006 Annual Average            | 6,992         | 343.5       | 80.7    | 32.4  | 162.6   | 25.7           | 28.8           | 13.3  |
| 2007 Annual Average            | 7,077         | 340.0       | 84.5    | 32.6  | 153.0   | 26.0           | 29.9           | 14.0  |
| 2008 Annual Average            | 8,961         | 414.8       | 106.9   | 38.1  | 180.2   | 28.2           | 44.4           | 16.9  |
| 2007 August                    | 7,123         | 336.6       | 85.3    | 33.1  | 150.0   | 25.1           | 30.2           | 13.8  |
| 2008 August                    | 9,550         | 430.2       | 114.0   | 38.4  | 184.7   | 28.5           | 46.8           | 16.6  |
| 2008 September                 | 9,592         | 443.1       | 112.7   | 39.3  | 190.7   | 28.8           | 48.4           | 17.2  |
| 2008 October                   | 10,221        | 457.7       | 115.5   | 40.3  | 198.4   | 29.2           | 50.0           | 17.6  |
| 2008 November                  | 10,476        | 474.0       | 119.1   | 43.6  | 208.3   | 30.2           | 51.6           | 19.0  |
| 2008 November<br>2008 December | 11,108        | 490.5       | 124.8   | 46.3  | 219.7   | 31.4           | 53.2           | 21.0  |
| 2009 January                   |               | 563.6       | 138.0   | 55.1  | 252.3   | 38.3           | 57.8           | 24.2  |
| •                              | 11,616        |             |         |       |         |                |                |       |
| 2009 February                  | 12,467        | 587.5       | 139.5   | 55.5  | 265.1   | 42.3           | 59.4           | 25.3  |
| 2009 March                     | 13,161        | 598.8       | 142.1   | 57.1  | 265.0   | 46.1           | 59.6           | 25.9  |
| 2009 April                     | 13,724        | 617.8       | 146.7   | 55.7  | 275.5   | 47.2           | 62.9           | 26.4  |
| 2009 May                       | 14,511        | 634.6       | 148.1   | 58.4  | 283.4   | 48.7           | 68.8           | 26.7  |
| 2009 June                      | 14,729        | 649.5       | 147.8   | 60.3  | 295.7   | 50.5           | 70.9           | 26.2  |
| 2009 July                      | 14,462        | 660.1       | 146.7   | 59.4  | 302.8   | 50.1           | 72.8           | 24.6  |
| 2009 August                    | 14,928        | 674.6       | 152.1   | 60.2  | 313.3   | 51.1           | 73.3           | 24.3  |
| ivilian Labor Force (          | thousands)    |             |         |       |         |                |                |       |
| 2006 Annual Average            | 151,413       | 7,598.2     | 1,829.0 | 701.5 | 3,408.0 | 732.8          | 571.5          | 355.5 |
| 2007 Annual Average            | 153,126       | 7,633.2     | 1,850.3 | 702.5 | 3,415.6 | 738.2          | 572.5          | 354.0 |
| 2008 Annual Average            | 154,329       | 7,668.9     | 1,876.1 | 706.8 | 3,424.0 | 738.9          | 567.6          | 355.4 |
| 2007 August                    | 152,855       | 7,632.2     | 1,852.8 | 701.8 | 3,414.5 | 737.8          | 570.9          | 352.8 |
| 2008 August                    | 154,823       | 7,676.8     | 1,883.2 | 707.1 | 3,426.5 | 738.8          | 566.6          | 355.3 |
| 2008 September                 | 154,621       | 7,683.1     | 1,881.9 | 707.4 | 3,426.7 | 738.5          | 567.6          | 356.4 |
| 2008 October                   | 154,878       | 7,690.8     | 1,884.8 | 707.3 | 3,427.5 | 738.2          | 566.5          | 356.8 |
| 2008 November                  | 154,620       | 7,700.2     | 1,888.4 | 707.3 | 3,429.6 | 738.5          | 567.0          | 356.5 |
| 2008 November<br>2008 December |               | 7,700.2     |         |       |         |                |                | 356.7 |
| 2009 January                   | 154,447       |             | 1,894.2 | 710.6 | 3,432.6 | 738.9<br>739.7 | 565.3<br>562.7 | 350.7 |
| •                              | 153,716       | 7,688.2     | 1,889.5 | 710.6 | 3,426.5 |                | 562.7          |       |
| 2009 February                  | 154,214       | 7,697.1     | 1,890.3 | 708.0 | 3,427.4 | 742.4          | 566.0          | 358.1 |
| 2009 March                     | 154,048       | 7,683.7     | 1,884.9 | 705.3 | 3,421.1 | 743.8          | 564.4          | 359.1 |
| 2009 April                     | 154,731       | 7,696.4     | 1,885.4 | 704.1 | 3,435.3 | 744.2          | 563.6          | 361.1 |
| 2009 May                       | 155,081       | 7,690.4     | 1,884.2 | 702.9 | 3,431.3 | 742.2          | 566.4          | 361.1 |
| 2009 June                      | 154,926       | 7,663.5     | 1,878.6 | 701.8 | 3,420.4 | 738.5          | 569.9          | 359.5 |
| 2009 July                      | 154,504       | 7,696.3     | 1,884.6 | 700.5 | 3,440.4 | 740.2          | 573.6          | 360.2 |
| 2009 August                    | 154,577       | 7,690.3     | 1,883.8 | 701.2 | 3,444.5 | 737.6          | 573.7          | 358.8 |
|                                |               |             |         |       |         |                |                |       |