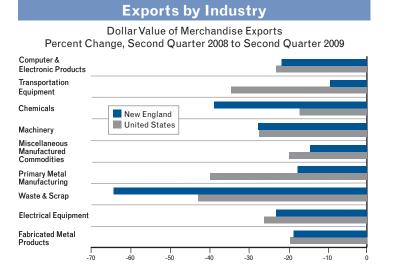

#### Summary of Latest Data in This Issue

|                                                                   | N                 | ew England      | d                          | Unit              | ed States               | <b>5</b>                   |
|-------------------------------------------------------------------|-------------------|-----------------|----------------------------|-------------------|-------------------------|----------------------------|
|                                                                   |                   |                 | Change at<br>Rate from     |                   | Percent Cl<br>Annual Ra | ate from                   |
|                                                                   | Current<br>Period | Prior<br>Period | Year-<br>Earlier<br>Period | Current<br>Period | Prior<br>Period         | Year-<br>Earlier<br>Period |
| Real Estate                                                       | Q2 2009           | 40.0            | 4.0                        | Q2 2009           | 0.0                     | 4.0                        |
| Home Price Index (1980:Q1 = 100, NSA)                             | 564.31            | -10.0           | -4.3                       | 359.57            | -9.3                    | -4.0                       |
| Connecticut Maine                                                 | 437.64<br>487.56  | -11.3<br>-8.1   | -5.1<br>-3.4               |                   |                         |                            |
| Massachusetts                                                     | 647.08            | -9.1            | -3.5                       |                   |                         |                            |
| New Hampshire                                                     | 454.35            | -10.7           | -5.2                       |                   |                         |                            |
| Rhode Island                                                      | 504.86            | -15.6           | -8.1                       |                   |                         |                            |
| Vermont                                                           | 456.77            | -6.0            | -1.7                       |                   |                         |                            |
| Sales of Existing Homes (thousands of units, SAAR)                | 196.8             | *               | -10.9                      | 4,757             | *                       | -2.9                       |
|                                                                   | Aug 2009          |                 |                            | Aug 2009          |                         |                            |
| Housing Permits Authorized (housing units, SA)                    | 1,515             | *               | -6.7                       | 48,000            | *                       | -32.4                      |
| Single Units                                                      | 974               | *               | 20.3                       | 39,000            | *                       | 4.3                        |
|                                                                   |                   |                 |                            |                   |                         |                            |
| Value of Construction Contracts (index, 1980 = 100; total is NSA) | Aug 2009<br>311.8 | *               | -10.7                      | Aug 2009<br>300.9 | *                       | -22.6                      |
| Residential (SA)                                                  | 170.3             | *               | -10.7                      | 179.8             | *                       | -19.6                      |
| Nonresidential Building (NSA)                                     | 372.2             | *               | -4.6                       | 315.1             | *                       | -35.6                      |
| Nonbuilding (NSA)                                                 | 431.5             | *               | -18.1                      | 478.9             | *                       | -4.8                       |
| Manakan dia Francis                                               |                   |                 |                            |                   |                         |                            |
| Merchandise Exports                                               | Q2 2009           | *               | 00.0                       | Q2 2009           | *                       | 00.0                       |
| Total Merchandise Exports (millions of dollars, NSA)              | 10,959            | *               | -23.8                      | 251,467           |                         | -26.8                      |
| Connecticut Maine                                                 | 3,186<br>428      | *               | -18.4<br>-38.4             |                   |                         |                            |
| Massachusetts                                                     | 5,525             | *               | -36.4<br>-24.9             |                   |                         |                            |
| New Hampshire                                                     | 698               | *               | -23.5                      |                   |                         |                            |
| Rhode Island                                                      | 374               | *               | -34.3                      |                   |                         |                            |
| Vermont                                                           | 748               | *               | -20.1                      |                   |                         |                            |
| State Revenues                                                    | Aug 2009          |                 |                            |                   |                         |                            |
| General Fund Revenues (millions of dollars, NSA)                  | Aug 2003          |                 |                            |                   |                         |                            |
| Connecticut                                                       | 569.8             | *               | 5.3                        |                   |                         |                            |
| Maine                                                             | NA                | *               | NA                         |                   |                         |                            |
| Massachusetts                                                     | 1,298.0           | *               | -1.0                       |                   |                         |                            |
| New Hampshire                                                     | 93.9              | *               | -43.7                      |                   |                         |                            |
| Rhode Island Vermont                                              | NA<br>NA          | *               | NA<br>NA                   |                   |                         |                            |
|                                                                   |                   |                 |                            |                   |                         |                            |
| Bankruptcies                                                      | Q2 2009           |                 |                            | Q2 2009           |                         |                            |
| Number of Business and Consumer Filings                           | 12,487            | *               | 29.9                       | 381,073           | *                       | 37.8                       |
| Connecticut                                                       | 2,689             | *               | 24.8                       |                   |                         |                            |
| Maine                                                             | 1,085             | *               | 27.9                       |                   |                         |                            |
| Massachusetts New Hampshire                                       | 5,618             | *               | 34.9<br>34.2               |                   |                         |                            |
| Rhode Island                                                      | 1,353<br>1,345    | *               | 21.4                       |                   |                         |                            |
| Vermont                                                           | 397               | *               | 20.3                       |                   |                         |                            |
| Economic Activity                                                 | A 2000            |                 |                            | A 0000            |                         |                            |
| Economic Activity Index (July 1992=100, NSA)                      | Aug 2009          |                 |                            | Aug 2009<br>154.6 | -1.5                    | -3.4                       |
| Connecticut                                                       | 154.7             | -3.8            | -4.7                       | 10410             | 1.0                     | 0.7                        |
| Maine                                                             | 140.5             | -2.5            | -4.8                       |                   |                         |                            |
| Massachusetts                                                     | 168.2             | -4.2            | -5.2                       |                   |                         |                            |
| New Hampshire                                                     | 193.0             | -0.6            | -3.1                       |                   |                         |                            |
| Rhode Island                                                      | 152.9             | 1.6             | -3.8                       |                   |                         |                            |
| Vermont                                                           | 157.1             | 1.5             | -4.6                       |                   |                         |                            |