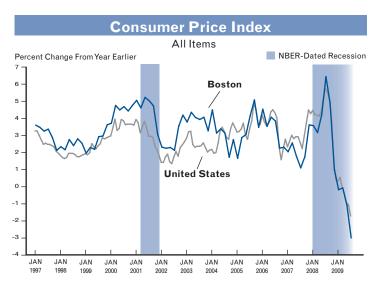

#### Summary of Latest Data in This Issue

|                                                                               | N                 | ew England      | d                          | Unit              | ed State                | s                        |
|-------------------------------------------------------------------------------|-------------------|-----------------|----------------------------|-------------------|-------------------------|--------------------------|
|                                                                               |                   | Percent         | Change at<br>Rate from     |                   | Percent Cl<br>Annual Ra | _                        |
|                                                                               | Current<br>Period | Prior<br>Period | Year-<br>Earlier<br>Period | Current<br>Period | Prior<br>Period         | Year-<br>Earlie<br>Perio |
| Labor Market Conditions                                                       | Aug 2009          |                 |                            | Aug 2009          |                         |                          |
| Total Nonagricultural Employment (thousands of jobs, SA)                      | 6,796.3           | -1.4            | -3.5                       | 131,223           | -2.0                    | -4.3                     |
| Connecticut                                                                   | 1,630.3           | -2.7            | -4.2                       |                   |                         |                          |
| Maine                                                                         | 594.9             | -3.9            | -3.6                       |                   |                         |                          |
| Massachusetts                                                                 | 3,185.9           | -0.2            | -3.2                       |                   |                         |                          |
| New Hampshire                                                                 | 628.8             | 0.8             | -2.8                       |                   |                         |                          |
| Rhode Island                                                                  | 461.9             | -6.0            | -4.0                       |                   |                         |                          |
| Vermont                                                                       | 294.5             | -0.4            | -3.9                       |                   |                         |                          |
| Employment by Industry or Sector (thousands of jobs, SA)                      |                   |                 |                            |                   |                         |                          |
| Private (Total Nonagricultural less Government)                               | 5,807.3           | -1.5            | -3.8                       | 108,736           | -2.2                    | -5.0                     |
| Government                                                                    | 989.0             | -0.8            | -1.8                       | 22,487            | -1.0                    | -0.3                     |
| Construction                                                                  | 235.9             | -16.6           | -17.9                      | 6,093             | -12.0                   | -15.1                    |
| Manufacturing                                                                 | 633.6             | -6.4            | -8.3                       | 11,771            | -6.2                    | -12.1                    |
| Trade, Transportation, and Utilities                                          | 1,230.4           | -1.5            | -4.0                       | 25,145            | -1.3                    | -4.6                     |
| Financial Activities                                                          | 458.9             | -5.3            | -4.6                       | 7,706             | -4.3                    | -5.3                     |
| Professional and Business Services                                            | 841.8             | 0.1             | -5.6                       | 16,600            | -1.6                    | -6.4                     |
| Education and Health Services                                                 | 1,342.1           | 4.5             | 1.4                        | 19,321            | 3.3                     | 2.0                      |
| Leisure and Hospitality                                                       | 646.7             | -4.5            | -0.3                       | 13,156            | -1.9                    | -2.2                     |
| Other Services (NCA)                                                          | 253.9             | 1.9             | -1.7                       | 5,416             | -1.1                    | -2.1                     |
| Manufacturing Production Workers (NSA)                                        | 00.0              | 0.0             | 0.7                        | 40.4              | 40.0                    | 0.0                      |
| Average Weekly Hours  Average Hourly Earnings (dollars)                       | 39.6<br>20.32     | 6.3<br>5.5      | -2.7<br>7.5                | 40.1<br>18.18     | 16.2<br>4.0             | -2.2<br>5.0              |
| Average Weekly Initial Claims for Unemployment Insurance (SA)                 | 28,035            |                 | 26.7                       | 563,300           |                         | 30.1                     |
|                                                                               | Current           | Prior           | Year-<br>Earlier           | Current           | Prior                   | Year-<br>Earlie          |
|                                                                               | Period            | Period          | Period                     | Period            | Period                  | Period                   |
|                                                                               | Aug 2009          |                 |                            | Aug 2009          |                         |                          |
| Unemployment Rate (percent, SA)                                               | 8.8               | 8.6             | 5.6                        | 9.7               | 9.4                     | 6.2                      |
| Connecticut                                                                   | 8.1               | 7.8             | 6.1                        |                   |                         |                          |
| Maine                                                                         | 8.6               | 8.5             | 5.4                        |                   |                         |                          |
| Massachusetts                                                                 | 9.1               | 8.8             | 5.4                        |                   |                         |                          |
| New Hampshire                                                                 | 6.9               | 6.8             | 3.9                        |                   |                         |                          |
| Rhode Island Vermont                                                          | 12.8<br>6.8       | 12.7<br>6.8     | 8.3<br>4.7                 |                   |                         |                          |
| vermont                                                                       | 0.0               | 0.0             | 4.7                        |                   |                         |                          |
|                                                                               |                   |                 | Change at<br>Rate from     |                   | Percent Cl<br>Annual Ra | ate from                 |
|                                                                               |                   | Dula            | Year-                      | Current           | D!                      | Year-                    |
|                                                                               | Current<br>Period | Prior<br>Period | Earlier<br>Period          | Period            | Prior<br>Period         | Earlie<br>Perio          |
| Income (millions of dollars)                                                  | Q1 2009           | Circu           | renou                      | Q1 2009           | Cilou                   | 1 01100                  |
| Total Personal Income (SAAR)                                                  | 695,517           | -2.7            | 0.7                        | 12,037,360        | -2.1                    | 0.8                      |
| Wage and Salary Disbursements (SAAR)                                          | 380,694           | -4.6            | -0.1                       | 6,486,902         | -4.0                    | -0.4                     |
| Consumer Prices**                                                             | Jul 2009          |                 |                            | Aug 2009          |                         |                          |
| Consumer Price Index (1982-84=100, NSA)                                       | 233.0             | 2.9             | -3.4                       | 215.8             | 2.3                     | -1.5                     |
|                                                                               |                   |                 |                            |                   |                         |                          |
|                                                                               |                   |                 |                            | O2 2000           |                         |                          |
| Employer Costs                                                                | Q2 2009           |                 |                            | Q2 2009           |                         |                          |
| Employment Cost Index (Q4:1995=100, private industry, NSA)                    |                   |                 |                            | <b>Q</b> 2 2009   |                         |                          |
| Employment Cost Index (Q4:1995=100, private industry, NSA) Total Compensation | 110.2             | 1.1             | 2.9                        | 109.6             | 1.1                     |                          |
| Employment Cost Index (Q4:1995=100, private industry, NSA)                    |                   | 1.1<br>0.4      | 2.9<br>2.8                 |                   | 1.1<br>1.1              | 1.5<br>1.6               |
| Employment Cost Index (Q4:1995=100, private industry, NSA) Total Compensation | 110.2<br>110.6    |                 |                            | 109.6             |                         | 1.5<br>1.6               |

**New England Economic Indicators** 

and is published every other month.

\* Period-to-period comparisons of these data are not meaningful.

\*\* The consumer price index for New England is for the Boston area