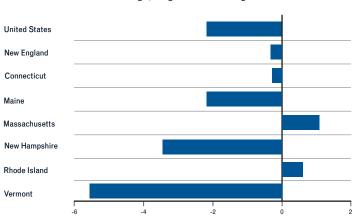

#### **Leisure & Hospitality Employment**

Percent Change, August 2008 to August 2009