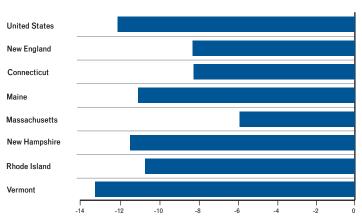

| 12.1         | 754           | 2.2 |
| 2009 April          | 2,884         | 35.5        | 85.2              | 12.1         | 740           | 2.4 |
| 2009 May            | 2,858         | 35.0        | 85.1              | 12.1         | 731           | 2.3 |
| 2009 June           | 2,845         | 35.5        | 84.9              | 12.2         | 721           | 2.2 |
| 2009 July           | 2,831         | 35.2        | 85.6              | 12.2         | 715           | 2.2 |
| 2009 August         | 2,821         | 35.0        | 86.0              | 12.2         | 707           | 2.2 |

Source: U.S. Bureau of Labor Statistics.

#### **Government Employment**

Percent Change, August 2008 to August 2009



#### **Manufacturing Employment**

Percent Change, August 2008 to August 2009



#### Trade, Transportation & Utilities Employment

Percent Change, August 2008 to August 2009



#### **Professional & Business Services Employment**

Percent Change, August 2008 to August 2009



#### **Education & Health Services Employment**

Percent Change, August 2008 to August 2009



#### **Leisure & Hospitality Employment**

Percent Change, August 2008 to August 2009



#### Unemployment (seasonally adjusted)

|                                | United States | New England | СТ      | ME    | MA      | NH             | RI             | VT    |
|--------------------------------|---------------|-------------|---------|-------|---------|----------------|----------------|-------|
| Unemployment Rate (            |               | <u>_</u> g  | •       |       |         |