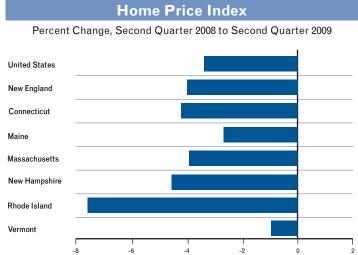

#### Summary of Latest Data in This Issue

|                                                                   | N                 | ew England      | d                          | Unit              | ed States               | <b>5</b>                   |
|-------------------------------------------------------------------|-------------------|-----------------|----------------------------|-------------------|-------------------------|----------------------------|
|                                                                   |                   |                 | Change at<br>Rate from     |                   | Percent Cl<br>Annual Ra | ate from                   |
|                                                                   | Current<br>Period | Prior<br>Period | Year-<br>Earlier<br>Period | Current<br>Period | Prior<br>Period         | Year-<br>Earlier<br>Period |
| Real Estate                                                       | Q2 2009           | 40.0            | 4.0                        | Q2 2009           | 0.0                     | 4.0                        |
| Home Price Index (1980:Q1 = 100, NSA)                             | 564.31            | -10.0           | -4.3                       | 359.57            | -9.3                    | -4.0                       |
| Connecticut Maine                                                 | 437.64<br>487.56  | -11.3<br>-8.1   | -5.1<br>-3.4               |                   |                         |                            |
| Massachusetts                                                     | 647.08            | -9.1            | -3.5                       |                   |                         |                            |
| New Hampshire                                                     | 454.35            | -10.7           | -5.2                       |                   |                         |                            |
| Rhode Island                                                      | 504.86            | -15.6           | -8.1                       |                   |                         |                            |
| Vermont                                                           | 456.77            | -6.0            | -1.7                       |                   |                         |                            |
| Sales of Existing Homes (thousands of units, SAAR)                | 196.8             | *               | -10.9                      | 4,757             | *                       | -2.9                       |
|                                                                   | Aug 2009          |                 |                            | Aug 2009          |                         |                            |
| Housing Permits Authorized (housing units, SA)                    | 1,515             | *               | -6.7                       | 48,000            | *                       | -32.4                      |
| Single Units                                                      | 974               | *               | 20.3                       | 39,000            | *                       | 4.3                        |
|                                                                   |                   |                 |                            |                   |                         |                            |
| Value of Construction Contracts (index, 1980 = 100; total is NSA) | Aug 2009<br>311.8 | *               | -10.7                      | Aug 2009<br>300.9 | *                       | -22.6                      |
| Residential (SA)                                                  | 170.3             | *               | -10.7                      | 179.8             | *                       | -19.6                      |
| Nonresidential Building (NSA)                                     | 372.2             | *               | -4.6                       | 315.1             | *                       | -35.6                      |
| Nonbuilding (NSA)                                                 | 431.5             | *               | -18.1                      | 478.9             | *                       | -4.8                       |
| Manakan dia Francis                                               |                   |                 |                            |                   |                         |                            |
| Merchandise Exports                                               | Q2 2009           | *               | 00.0                       | Q2 2009           | *                       | 00.0                       |
| Total Merchandise Exports (millions of dollars, NSA)              | 10,959            | *               | -23.8                      | 251,467           |                         | -26.8                      |
| Connecticut Maine                                                 | 3,186<br>428      | *               | -18.4<br>-38.4             |                   |                         |                            |
| Massachusetts                                                     | 5,525             | *               | -36.4<br>-24.9             |                   |                         |                            |
| New Hampshire                                                     | 698               | *               | -23.5                      |                   |                         |                            |
| Rhode Island                                                      | 374               | *               | -34.3                      |                   |                         |                            |
| Vermont                                                           | 748               | *               | -20.1                      |                   |                         |                            |
| State Revenues                                                    | Aug 2009          |                 |                            |                   |                         |                            |
| General Fund Revenues (millions of dollars, NSA)                  | Aug 2003          |                 |                            |                   |                         |                            |
| Connecticut                                                       | 569.8             | *               | 5.3                        |                   |                         |                            |
| Maine                                                             | NA                | *               | NA                         |                   |                         |                            |
| Massachusetts                                                     | 1,298.0           | *               | -1.0                       |                   |                         |                            |
| New Hampshire                                                     | 93.9              | *               | -43.7                      |                   |                         |                            |
| Rhode Island Vermont                                              | NA<br>NA          | *               | NA<br>NA                   |                   |                         |                            |
|                                                                   |                   |                 |                            |                   |                         |                            |
| Bankruptcies                                                      | Q2 2009           |                 |                            | Q2 2009           |                         |                            |
| Number of Business and Consumer Filings                           | 12,487            | *               | 29.9                       | 381,073           | *                       | 37.8                       |
| Connecticut                                                       | 2,689             | *               | 24.8                       |                   |                         |                            |
| Maine                                                             | 1,085             | *               | 27.9                       |                   |                         |                            |
| Massachusetts New Hampshire                                       | 5,618             | *               | 34.9<br>34.2               |                   |                         |                            |
| Rhode Island                                                      | 1,353<br>1,345    | *               | 21.4                       |                   |                         |                            |
| Vermont                                                           | 397               | *               | 20.3                       |                   |                         |                            |
| Economic Activity                                                 | A 2000            |                 |                            | A 0000            |                         |                            |
| Economic Activity Index (July 1992=100, NSA)                      | Aug 2009          |                 |                            | Aug 2009<br>154.6 | -1.5                    | -3.4                       |
| Connecticut                                                       | 154.7             | -3.8            | -4.7                       | 10410             | 1.0                     | 0.7                        |
| Maine                                                             | 140.5             | -2.5            | -4.8                       |                   |                         |                            |
| Massachusetts                                                     | 168.2             | -4.2            | -5.2                       |                   |                         |                            |
| New Hampshire                                                     | 193.0             | -0.6            | -3.1                       |                   |                         |                            |
| Rhode Island                                                      | 152.9             | 1.6             | -3.8                       |                   |                         |                            |
| Vermont                                                           | 157.1             | 1.5             | -4.6                       |                   |                         |                            |