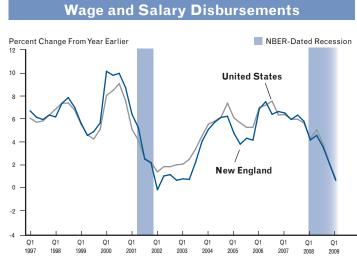

#### Summary of Latest Data in This Issue

|                                                                               | N                 | ew England      | d                          | Unit              | ed State                | s                        |
|-------------------------------------------------------------------------------|-------------------|-----------------|----------------------------|-------------------|-------------------------|--------------------------|
|                                                                               |                   | Percent         | Change at<br>Rate from     |                   | Percent Cl<br>Annual Ra | _                        |
|                                                                               | Current<br>Period | Prior<br>Period | Year-<br>Earlier<br>Period | Current<br>Period | Prior<br>Period         | Year-<br>Earlie<br>Perio |
| Labor Market Conditions                                                       | Aug 2009          |                 |                            | Aug 2009          |                         |                          |
| Total Nonagricultural Employment (thousands of jobs, SA)                      | 6,796.3           | -1.4            | -3.5                       | 131,223           | -2.0                    | -4.3                     |
| Connecticut                                                                   | 1,630.3           | -2.7            | -4.2                       |                   |                         |                          |
| Maine                                                                         | 594.9             | -3.9            | -3.6                       |                   |                         |                          |
| Massachusetts                                                                 | 3,185.9           | -0.2            | -3.2                       |                   |                         |                          |
| New Hampshire                                                                 | 628.8             | 0.8             | -2.8                       |                   |                         |                          |
| Rhode Island                                                                  | 461.9             | -6.0            | -4.0                       |                   |                         |                          |
| Vermont                                                                       | 294.5             | -0.4            | -3.9                       |                   |                         |                          |
| Employment by Industry or Sector (thousands of jobs, SA)                      |                   |                 |                            |                   |                         |                          |
| Private (Total Nonagricultural less Government)                               | 5,807.3           | -1.5            | -3.8                       | 108,736           | -2.2                    | -5.0                     |
| Government                                                                    | 989.0             | -0.8            | -1.8                       | 22,487            | -1.0                    | -0.3                     |
| Construction                                                                  | 235.9             | -16.6           | -17.9                      | 6,093             | -12.0                   | -15.1                    |
| Manufacturing                                                                 | 633.6             | -6.4            | -8.3                       | 11,771            | -6.2                    | -12.1                    |
| Trade, Transportation, and Utilities                                          | 1,230.4           | -1.5            | -4.0                       | 25,145            | -1.3                    | -4.6                     |
| Financial Activities                                                          | 458.9             | -5.3            | -4.6                       | 7,706             | -4.3                    | -5.3                     |
| Professional and Business Services                                            | 841.8             | 0.1             | -5.6                       | 16,600            | -1.6                    | -6.4                     |
| Education and Health Services                                                 | 1,342.1           | 4.5             | 1.4                        | 19,321            | 3.3                     | 2.0                      |
| Leisure and Hospitality                                                       | 646.7             | -4.5            | -0.3                       | 13,156            | -1.9                    | -2.2                     |
| Other Services (NCA)                                                          | 253.9             | 1.9             | -1.7                       | 5,416             | -1.1                    | -2.1                     |
| Manufacturing Production Workers (NSA)                                        | 00.0              | 0.0             | 0.7                        | 40.4              | 40.0                    | 0.0                      |
| Average Weekly Hours  Average Hourly Earnings (dollars)                       | 39.6<br>20.32     | 6.3<br>5.5      | -2.7<br>7.5                | 40.1<br>18.18     | 16.2<br>4.0             | -2.2<br>5.0              |
| Average Weekly Initial Claims for Unemployment Insurance (SA)                 | 28,035            |                 | 26.7                       | 563,300           |                         | 30.1                     |
|                                                                               | Current           | Prior           | Year-<br>Earlier           | Current           | Prior                   | Year-<br>Earlie          |
|                                                                               | Period            | Period          | Period                     | Period            | Period                  | Period                   |
|                                                                               | Aug 2009          |                 |                            | Aug 2009          |                         |                          |
| Unemployment Rate (percent, SA)                                               | 8.8               | 8.6             | 5.6                        | 9.7               | 9.4                     | 6.2                      |
| Connecticut                                                                   | 8.1               | 7.8             | 6.1                        |                   |                         |                          |
| Maine                                                                         | 8.6               | 8.5             | 5.4                        |                   |                         |                          |
| Massachusetts                                                                 | 9.1               | 8.8             | 5.4                        |                   |                         |                          |
| New Hampshire                                                                 | 6.9               | 6.8             | 3.9                        |                   |                         |                          |
| Rhode Island Vermont                                                          | 12.8<br>6.8       | 12.7<br>6.8     | 8.3<br>4.7                 |                   |                         |                          |
| vermont                                                                       | 0.0               | 0.0             | 4.7                        |                   |                         |                          |
|                                                                               |                   |                 | Change at<br>Rate from     |                   | Percent Cl<br>Annual Ra | ate from                 |
|                                                                               |                   | Dula            | Year-                      | Current           | D!                      | Year-                    |
|                                                                               | Current<br>Period | Prior<br>Period | Earlier<br>Period          | Period            | Prior<br>Period         | Earlie<br>Perio          |
| Income (millions of dollars)                                                  | Q1 2009           | Circu           | renou                      | Q1 2009           | Cilou                   | 1 01100                  |
| Total Personal Income (SAAR)                                                  | 695,517           | -2.7            | 0.7                        | 12,037,360        | -2.1                    | 0.8                      |
| Wage and Salary Disbursements (SAAR)                                          | 380,694           | -4.6            | -0.1                       | 6,486,902         | -4.0                    | -0.4                     |
| Consumer Prices**                                                             | Jul 2009          |                 |                            | Aug 2009          |                         |                          |
| Consumer Price Index (1982-84=100, NSA)                                       | 233.0             | 2.9             | -3.4                       | 215.8             | 2.3                     | -1.5                     |
|                                                                               |                   |                 |                            |                   |                         |                          |
|                                                                               |                   |                 |                            | O2 2000           |                         |                          |
| Employer Costs                                                                | Q2 2009           |                 |                            | Q2 2009           |                         |                          |
| Employment Cost Index (Q4:1995=100, private industry, NSA)                    |                   |                 |                            | <b>Q</b> 2 2009   |                         |                          |
| Employment Cost Index (Q4:1995=100, private industry, NSA) Total Compensation | 110.2             | 1.1             | 2.9                        | 109.6             | 1.1                     |                          |
| Employment Cost Index (Q4:1995=100, private industry, NSA)                    |                   | 1.1<br>0.4      | 2.9<br>2.8                 |                   | 1.1<br>1.1              | 1.5<br>1.6               |
| Employment Cost Index (Q4:1995=100, private industry, NSA) Total Compensation | 110.2<br>110.6    |                 |                            | 109.6             |                         | 1.5<br>1.6               |