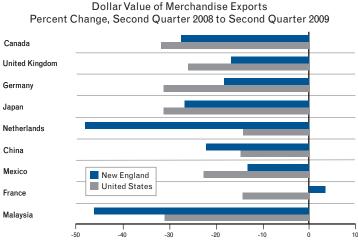

#### Summary of Latest Data in This Issue

|                                                                   | N                 | ew England      | d                          | Unit              | ed States               | <b>5</b>                   |
|-------------------------------------------------------------------|-------------------|-----------------|----------------------------|-------------------|-------------------------|----------------------------|
|                                                                   |                   |                 | Change at<br>Rate from     |                   | Percent Cl<br>Annual Ra | ate from                   |
|                                                                   | Current<br>Period | Prior<br>Period | Year-<br>Earlier<br>Period | Current<br>Period | Prior<br>Period         | Year-<br>Earlier<br>Period |
| Real Estate                                                       | Q2 2009           | 40.0            | 4.0                        | Q2 2009           | 0.0                     | 4.0                        |
| Home Price Index (1980:Q1 = 100, NSA)                             | 564.31            | -10.0           | -4.3                       | 359.57            | -9.3                    | -4.0                       |
| Connecticut Maine                                                 | 437.64<br>487.56  | -11.3<br>-8.1   | -5.1<br>-3.4               |                   |                         |                            |
| Massachusetts                                                     | 647.08            | -9.1            | -3.5                       |                   |                         |                            |
| New Hampshire                                                     | 454.35            | -10.7           | -5.2                       |                   |                         |                            |
| Rhode Island                                                      | 504.86            | -15.6           | -8.1                       |                   |                         |                            |
| Vermont                                                           | 456.77            | -6.0            | -1.7                       |                   |                         |                            |
| Sales of Existing Homes (thousands of units, SAAR)                | 196.8             | *               | -10.9                      | 4,757             | *                       | -2.9                       |
|                                                                   | Aug 2009          |                 |                            | Aug 2009          |                         |                            |
| Housing Permits Authorized (housing units, SA)                    | 1,515             | *               | -6.7                       | 48,000            | *                       | -32.4                      |
| Single Units                                                      | 974               | *               | 20.3                       | 39,000            | *                       | 4.3                        |
|                                                                   |                   |                 |                            |                   |                         |                            |
| Value of Construction Contracts (index, 1980 = 100; total is NSA) | Aug 2009<br>311.8 | *               | -10.7                      | Aug 2009<br>300.9 | *                       | -22.6                      |
| Residential (SA)                                                  | 170.3             | *               | -10.7                      | 179.8             | *                       | -19.6                      |
| Nonresidential Building (NSA)                                     | 372.2             | *               | -4.6                       | 315.1             | *                       | -35.6                      |
| Nonbuilding (NSA)                                                 | 431.5             | *               | -18.1                      | 478.9             | *                       | -4.8                       |
| Manakan dia Francis                                               |                   |                 |                            |                   |                         |                            |
| Merchandise Exports                                               | Q2 2009           | *               | 00.0                       | Q2 2009           | *                       | 00.0                       |
| Total Merchandise Exports (millions of dollars, NSA)              | 10,959            | *               | -23.8                      | 251,467           |                         | -26.8                      |
| Connecticut Maine                                                 | 3,186<br>428      | *               | -18.4<br>-38.4             |                   |                         |                            |
| Massachusetts                                                     | 5,525             | *               | -36.4<br>-24.9             |                   |                         |                            |
| New Hampshire                                                     | 698               | *               | -23.5                      |                   |                         |                            |
| Rhode Island                                                      | 374               | *               | -34.3                      |                   |                         |                            |
| Vermont                                                           | 748               | *               | -20.1                      |                   |                         |                            |
| State Revenues                                                    | Aug 2009          |                 |                            |                   |                         |                            |
| General Fund Revenues (millions of dollars, NSA)                  | Aug 2003          |                 |                            |                   |                         |                            |
| Connecticut                                                       | 569.8             | *               | 5.3                        |                   |                         |                            |
| Maine                                                             | NA                | *               | NA                         |                   |                         |                            |
| Massachusetts                                                     | 1,298.0           | *               | -1.0                       |                   |                         |                            |
| New Hampshire                                                     | 93.9              | *               | -43.7                      |                   |                         |                            |
| Rhode Island Vermont                                              | NA<br>NA          | *               | NA<br>NA                   |                   |                         |                            |
|                                                                   |                   |                 |                            |                   |                         |                            |
| Bankruptcies                                                      | Q2 2009           |                 |                            | Q2 2009           |                         |                            |
| Number of Business and Consumer Filings                           | 12,487            | *               | 29.9                       | 381,073           | *                       | 37.8                       |
| Connecticut                                                       | 2,689             | *               | 24.8                       |                   |                         |                            |
| Maine                                                             | 1,085             | *               | 27.9                       |                   |                         |                            |
| Massachusetts New Hampshire                                       | 5,618             | *               | 34.9<br>34.2               |                   |                         |                            |
| Rhode Island                                                      | 1,353<br>1,345    | *               | 21.4                       |                   |                         |                            |
| Vermont                                                           | 397               | *               | 20.3                       |                   |                         |                            |
| Economic Activity                                                 | A 2000            |                 |                            | A 0000            |                         |                            |
| Economic Activity Index (July 1992=100, NSA)                      | Aug 2009          |                 |                            | Aug 2009<br>154.6 | -1.5                    | -3.4                       |
| Connecticut                                                       | 154.7             | -3.8            | -4.7                       | 10410             | 1.0                     | 0.7                        |
| Maine                                                             | 140.5             | -2.5            | -4.8                       |                   |                         |                            |
| Massachusetts                                                     | 168.2             | -4.2            | -5.2                       |                   |                         |                            |
| New Hampshire                                                     | 193.0             | -0.6            | -3.1                       |                   |                         |                            |
| Rhode Island                                                      | 152.9             | 1.6             | -3.8                       |                   |                         |                            |
| Vermont                                                           | 157.1             | 1.5             | -4.6                       |                   |                         |                            |