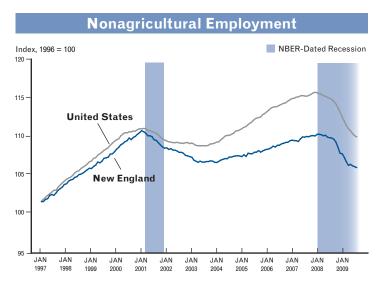

#### Nonagricultural Employment (thousands of jobs, seasonally adjusted)

| Total Nanagriaultur | United States | New England | СТ      | ME    | MA      | NH    | RI    | VT    |
|---------------------|---------------|-------------|---------|-------|---------|-------|-------|-------|
| Total Nonagricultur |               |             |         |       |         |       |       |       |
| 2006 Annual Average | 136,098       | 6,983.8     | 1,680.6 | 614.7 | 3,245.5 | 642.0 | 493.3 | 307.7 |
| 2007 Annual Average | 137,604       | 7,043.5     | 1,698.1 | 617.8 | 3,280.5 | 646.1 | 492.7 | 308.4 |
| 2008 Annual Average | 137,046       | 7,034.9     | 1,699.7 | 615.8 | 3,285.6 | 645.8 | 481.8 | 306.2 |
| 2007 August         | 137,552       | 7,056.6     | 1,703.3 | 618.4 | 3,286.7 | 647.0 | 492.4 | 308.8 |
| 2008 August         | 137,053       | 7,044.3     | 1,701.1 | 616.8 | 3,291.6 | 647.2 | 481.1 | 306.5 |
| 2008 September      | 136,732       | 7,034.0     | 1,698.9 | 615.7 | 3,286.6 | 645.6 | 480.3 | 306.9 |
| 2008 October        | 136,352       | 7,010.4     | 1,695.1 | 610.9 | 3,276.9 | 644.8 | 477.4 | 305.3 |
| 2008 November       | 135,755       | 6,966.8     | 1,683.2 | 607.1 | 3,256.3 | 643.1 | 474.4 | 302.7 |
| 2008 December       | 135,074       | 6,916.7     | 1,673.9 | 604.8 | 3,230.2 | 638.8 | 471.2 | 297.8 |
| 2009 January        | 134,333       | 6,912.1     | 1,670.8 | 607.6 | 3,225.1 | 641.8 | 469.6 | 297.2 |
| 2009 February       | 133,652       | 6,883.1     | 1,658.5 | 605.1 | 3,215.0 | 640.6 | 467.2 | 296.7 |
| 2009 March          | 133,000       | 6,845.9     | 1,652.2 | 602.1 | 3,195.1 | 636.5 | 465.0 | 295.0 |
| 2009 April          | 132,481       | 6,814.8     | 1,640.3 | 598.9 | 3,184.1 | 631.5 | 464.6 | 295.4 |
| 2009 May            | 132,178       | 6,823.5     | 1,644.0 | 598.0 | 3,189.7 | 632.8 | 463.8 | 295.2 |
| 2009 June           | 131,715       | 6,810.8     | 1,636.2 | 598.2 | 3,187.1 | 632.7 | 463.0 | 293.6 |
| 2009 July           | 131,439       | 6,804.5     | 1,634.0 | 596.9 | 3,186.3 | 628.4 | 464.3 | 294.6 |
| 2009 August         | 131,223       | 6,796.3     | 1,630.3 | 594.9 | 3,185.9 | 628.8 | 461.9 | 294.5 |

Source: U.S Bureau of Labor Statistics.

Percent Change, August 2008 to August 2009