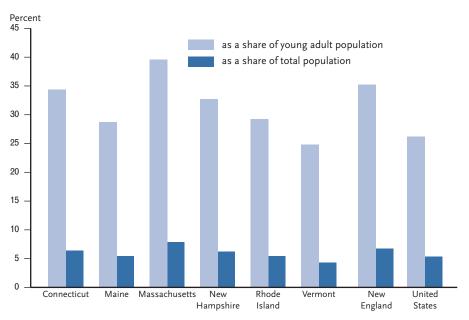

#### Smart Places, Getting Smarter: Facts about the Young Professional Population in New England States

by Heather Brome

Each of the New England states is wrestling with how to retain a skilled workforce and sustain economic competitiveness while facing an aging population. In particular, each state fears that it is losing young, educated workers to other states and regions. This paper builds on earlier research about trends in the region's young professionals: it looks at the supply of young professionals in each state to better understand trends in that population. The analysis reveals that, while there are some differences between the New England states, all are facing slow growth or no growth in its population of young professionals. Featured as this edition's lead article.