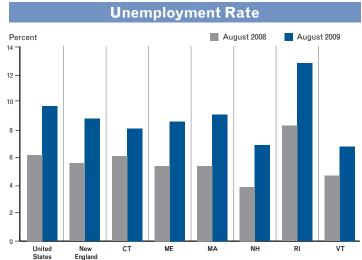

#### Unemployment (seasonally adjusted)

|                                | United States | New England | СТ      | ME    | MA      | NH             | RI             | VT    |
|--------------------------------|---------------|-------------|---------|-------|---------|----------------|----------------|-------|
| Unemployment Rate (            |               | <u>_</u> g  | •       |       |         |                |                | • •   |
| 2006 Annual Average            | 4.6           | 4.5         | 4.4     | 4.6   | 4.8     | 3.5            | 5.0            | 3.7   |
| 2007 Annual Average            | 4.6           | 4.5         | 4.6     | 4.6   | 4.5     | 3.5            | 5.2            | 4.0   |
| 2008 Annual Average            | 5.8           | 5.4         | 5.7     | 5.4   | 5.3     | 3.8            | 7.8            | 4.8   |
| 2007 August                    | 4.7           | 4.4         | 4.6     | 4.7   | 4.4     | 3.4            | 5.3            | 3.9   |
| 2008 August                    | 6.2           | 5.6         | 6.1     | 5.4   | 5.4     | 3.9            | 8.3            | 4.7   |
| 2008 September                 | 6.2           | 5.8         | 6.0     | 5.6   | 5.6     | 3.9            | 8.5            | 4.8   |
| 2008 October                   | 6.6           | 6.0         | 6.1     | 5.7   | 5.8     | 4.0            | 8.8            | 4.9   |
| 2008 November                  | 6.8           | 6.2         | 6.3     | 6.2   | 6.1     | 4.1            | 9.1            | 5.3   |
| 2008 December                  | 7.2           | 6.4         | 6.6     | 6.5   | 6.4     | 4.3            | 9.4            | 5.9   |
| 2009 January                   | 7.6           | 7.3         | 7.3     | 7.7   | 7.4     | 5.2            | 10.3           | 6.8   |
| 2009 February                  | 8.1           | 7.6         | 7.4     | 7.8   | 7.7     | 5.7            | 10.5           | 7.1   |
| 2009 March                     | 8.5           | 7.8         | 7.4     | 8.1   | 7.7     | 6.2            | 10.5           | 7.1   |
|                                |               |             |         |       |         |                |                |       |
| 2009 April                     | 8.9           | 8.0         | 7.8     | 7.9   | 8.0     | 6.3            | 11.2           | 7.3   |
| 2009 May                       | 9.4           | 8.3         | 7.9     | 8.3   | 8.3     | 6.6            | 12.1           | 7.4   |
| 2009 June                      | 9.5           | 8.5         | 7.9     | 8.6   | 8.6     | 6.8            | 12.4           | 7.3   |
| 2009 July                      | 9.4           | 8.6         | 7.8     | 8.5   | 8.8     | 6.8            | 12.7           | 6.8   |
| 2009 August                    | 9.7           | 8.8         | 8.1     | 8.6   | 9.1     | 6.9            | 12.8           | 6.8   |
| lumber Unemployed              | (thousands)   |             |         |       |         |                |                |       |
| 2006 Annual Average            | 6,992         | 343.5       | 80.7    | 32.4  | 162.6   | 25.7           | 28.8           | 13.3  |
| 2007 Annual Average            | 7,077         | 340.0       | 84.5    | 32.6  | 153.0   | 26.0           | 29.9           | 14.0  |
| 2008 Annual Average            | 8,961         | 414.8       | 106.9   | 38.1  | 180.2   | 28.2           | 44.4           | 16.9  |
| 2007 August                    | 7,123         | 336.6       | 85.3    | 33.1  | 150.0   | 25.1           | 30.2           | 13.8  |
| 2008 August                    | 9,550         | 430.2       | 114.0   | 38.4  | 184.7   | 28.5           | 46.8           | 16.6  |
| 2008 September                 | 9,592         | 443.1       | 112.7   | 39.3  | 190.7   | 28.8           | 48.4           | 17.2  |
| 2008 October                   | 10,221        | 457.7       | 115.5   | 40.3  | 198.4   | 29.2           | 50.0           | 17.6  |
| 2008 November                  | 10,476        | 474.0       | 119.1   | 43.6  | 208.3   | 30.2           | 51.6           | 19.0  |
| 2008 November<br>2008 December | 11,108        | 490.5       | 124.8   | 46.3  | 219.7   | 31.4           | 53.2           | 21.0  |
| 2009 January                   |               | 563.6       | 138.0   | 55.1  | 252.3   | 38.3           | 57.8           | 24.2  |
| •                              | 11,616        |             |         |       |         |                |                |       |
| 2009 February                  | 12,467        | 587.5       | 139.5   | 55.5  | 265.1   | 42.3           | 59.4           | 25.3  |
| 2009 March                     | 13,161        | 598.8       | 142.1   | 57.1  | 265.0   | 46.1           | 59.6           | 25.9  |
| 2009 April                     | 13,724        | 617.8       | 146.7   | 55.7  | 275.5   | 47.2           | 62.9           | 26.4  |
| 2009 May                       | 14,511        | 634.6       | 148.1   | 58.4  | 283.4   | 48.7           | 68.8           | 26.7  |
| 2009 June                      | 14,729        | 649.5       | 147.8   | 60.3  | 295.7   | 50.5           | 70.9           | 26.2  |
| 2009 July                      | 14,462        | 660.1       | 146.7   | 59.4  | 302.8   | 50.1           | 72.8           | 24.6  |
| 2009 August                    | 14,928        | 674.6       | 152.1   | 60.2  | 313.3   | 51.1           | 73.3           | 24.3  |
| ivilian Labor Force (          | thousands)    |             |         |       |         |                |                |       |
| 2006 Annual Average            | 151,413       | 7,598.2     | 1,829.0 | 701.5 | 3,408.0 | 732.8          | 571.5          | 355.5 |
| 2007 Annual Average            | 153,126       | 7,633.2     | 1,850.3 | 702.5 | 3,415.6 | 738.2          | 572.5          | 354.0 |
| 2008 Annual Average            | 154,329       | 7,668.9     | 1,876.1 | 706.8 | 3,424.0 | 738.9          | 567.6          | 355.4 |
| 2007 August                    | 152,855       | 7,632.2     | 1,852.8 | 701.8 | 3,414.5 | 737.8          | 570.9          | 352.8 |
| 2008 August                    | 154,823       | 7,676.8     | 1,883.2 | 707.1 | 3,426.5 | 738.8          | 566.6          | 355.3 |
| 2008 September                 | 154,621       | 7,683.1     | 1,881.9 | 707.4 | 3,426.7 | 738.5          | 567.6          | 356.4 |
| 2008 October                   | 154,878       | 7,690.8     | 1,884.8 | 707.3 | 3,427.5 | 738.2          | 566.5          | 356.8 |
| 2008 November                  | 154,620       | 7,700.2     | 1,888.4 | 707.3 | 3,429.6 | 738.5          | 567.0          | 356.5 |
| 2008 November<br>2008 December |               | 7,700.2     |         |       |         |                |                | 356.7 |
| 2009 January                   | 154,447       |             | 1,894.2 | 710.6 | 3,432.6 | 738.9<br>739.7 | 565.3<br>562.7 | 350.7 |
| •                              | 153,716       | 7,688.2     | 1,889.5 | 710.6 | 3,426.5 |                | 562.7          |       |
| 2009 February                  | 154,214       | 7,697.1     | 1,890.3 | 708.0 | 3,427.4 | 742.4          | 566.0          | 358.1 |
| 2009 March                     | 154,048       | 7,683.7     | 1,884.9 | 705.3 | 3,421.1 | 743.8          | 564.4          | 359.1 |
| 2009 April                     | 154,731       | 7,696.4     | 1,885.4 | 704.1 | 3,435.3 | 744.2          | 563.6          | 361.1 |
| 2009 May                       | 155,081       | 7,690.4     | 1,884.2 | 702.9 | 3,431.3 | 742.2          | 566.4          | 361.1 |
| 2009 June                      | 154,926       | 7,663.5     | 1,878.6 | 701.8 | 3,420.4 | 738.5          | 569.9          | 359.5 |
| 2009 July                      | 154,504       | 7,696.3     | 1,884.6 | 700.5 | 3,440.4 | 740.2          | 573.6          | 360.2 |
| 2009 August                    | 154,577       | 7,690.3     | 1,883.8 | 701.2 | 3,444.5 | 737.6          | 573.7          | 358.8 |
|                                |               |             |         |       |         |                |                |       |