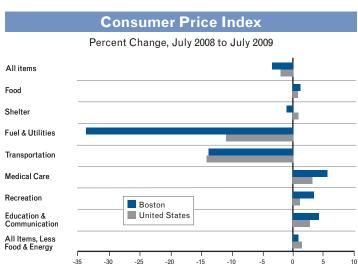

#### Summary of Latest Data in This Issue

|                                                                               | N                 | ew England      | d                          | Unit              | ed State                | s                        |
|-------------------------------------------------------------------------------|-------------------|-----------------|----------------------------|-------------------|-------------------------|--------------------------|
|                                                                               |                   | Percent         | Change at<br>Rate from     |                   | Percent Cl<br>Annual Ra | _                        |
|                                                                               | Current<br>Period | Prior<br>Period | Year-<br>Earlier<br>Period | Current<br>Period | Prior<br>Period         | Year-<br>Earlie<br>Perio |
| Labor Market Conditions                                                       | Aug 2009          |                 |                            | Aug 2009          |                         |                          |
| Total Nonagricultural Employment (thousands of jobs, SA)                      | 6,796.3           | -1.4            | -3.5                       | 131,223           | -2.0                    | -4.3                     |
| Connecticut                                                                   | 1,630.3           | -2.7            | -4.2                       |                   |                         |                          |
| Maine                                                                         | 594.9             | -3.9            | -3.6                       |                   |                         |                          |
| Massachusetts                                                                 | 3,185.9           | -0.2            | -3.2                       |                   |                         |                          |
| New Hampshire                                                                 | 628.8             | 0.8             | -2.8                       |                   |                         |                          |
| Rhode Island                                                                  | 461.9             | -6.0            | -4.0                       |                   |                         |                          |
| Vermont                                                                       | 294.5             | -0.4            | -3.9                       |                   |                         |                          |
| Employment by Industry or Sector (thousands of jobs, SA)                      |                   |                 |                            |                   |                         |                          |
| Private (Total Nonagricultural less Government)                               | 5,807.3           | -1.5            | -3.8                       | 108,736           | -2.2                    | -5.0                     |
| Government                                                                    | 989.0             | -0.8            | -1.8                       | 22,487            | -1.0                    | -0.3                     |
| Construction                                                                  | 235.9             | -16.6           | -17.9                      | 6,093             | -12.0                   | -15.1                    |
| Manufacturing                                                                 | 633.6             | -6.4            | -8.3                       | 11,771            | -6.2                    | -12.1                    |
| Trade, Transportation, and Utilities                                          | 1,230.4           | -1.5            | -4.0                       | 25,145            | -1.3                    | -4.6                     |
| Financial Activities                                                          | 458.9             | -5.3            | -4.6                       | 7,706             | -4.3                    | -5.3                     |
| Professional and Business Services                                            | 841.8             | 0.1             | -5.6                       | 16,600            | -1.6                    | -6.4                     |
| Education and Health Services                                                 | 1,342.1           | 4.5             | 1.4                        | 19,321            | 3.3                     | 2.0                      |
| Leisure and Hospitality                                                       | 646.7             | -4.5            | -0.3                       | 13,156            | -1.9                    | -2.2                     |
| Other Services (NCA)                                                          | 253.9             | 1.9             | -1.7                       | 5,416             | -1.1                    | -2.1                     |
| Manufacturing Production Workers (NSA)                                        | 00.0              | 0.0             | 0.7                        | 40.4              | 40.0                    | 0.0                      |
| Average Weekly Hours  Average Hourly Earnings (dollars)                       | 39.6<br>20.32     | 6.3<br>5.5      | -2.7<br>7.5                | 40.1<br>18.18     | 16.2<br>4.0             | -2.2<br>5.0              |
| Average Weekly Initial Claims for Unemployment Insurance (SA)                 | 28,035            |                 | 26.7                       | 563,300           |                         | 30.1                     |
|                                                                               | Current           | Prior           | Year-<br>Earlier           | Current           | Prior                   | Year-<br>Earlie          |
|                                                                               | Period            | Period          | Period                     | Period            | Period                  | Period                   |
|                                                                               | Aug 2009          |                 |                            | Aug 2009          |                         |                          |
| Unemployment Rate (percent, SA)                                               | 8.8               | 8.6             | 5.6                        | 9.7               | 9.4                     | 6.2                      |
| Connecticut                                                                   | 8.1               | 7.8             | 6.1                        |                   |                         |                          |
| Maine                                                                         | 8.6               | 8.5             | 5.4                        |                   |                         |                          |
| Massachusetts                                                                 | 9.1               | 8.8             | 5.4                        |                   |                         |                          |
| New Hampshire                                                                 | 6.9               | 6.8             | 3.9                        |                   |                         |                          |
| Rhode Island Vermont                                                          | 12.8<br>6.8       | 12.7<br>6.8     | 8.3<br>4.7                 |                   |                         |                          |
| vermont                                                                       | 0.0               | 0.0             | 4.7                        |                   |                         |                          |
|                                                                               |                   |                 | Change at<br>Rate from     |                   | Percent Cl<br>Annual Ra | ate from                 |
|                                                                               |                   | Dula            | Year-                      | Current           | D!                      | Year-                    |
|                                                                               | Current<br>Period | Prior<br>Period | Earlier<br>Period          | Period            | Prior<br>Period         | Earlie<br>Perio          |
| Income (millions of dollars)                                                  | Q1 2009           | Circu           | renou                      | Q1 2009           | Cilou                   | 1 01100                  |
| Total Personal Income (SAAR)                                                  | 695,517           | -2.7            | 0.7                        | 12,037,360        | -2.1                    | 0.8                      |
| Wage and Salary Disbursements (SAAR)                                          | 380,694           | -4.6            | -0.1                       | 6,486,902         | -4.0                    | -0.4                     |
| Consumer Prices**                                                             | Jul 2009          |                 |                            | Aug 2009          |                         |                          |
| Consumer Price Index (1982-84=100, NSA)                                       | 233.0             | 2.9             | -3.4                       | 215.8             | 2.3                     | -1.5                     |
|                                                                               |                   |                 |                            |                   |                         |                          |
|                                                                               |                   |                 |                            | O2 2000           |                         |                          |
| Employer Costs                                                                | Q2 2009           |                 |                            | Q2 2009           |                         |                          |
| Employment Cost Index (Q4:1995=100, private industry, NSA)                    |                   |                 |                            | <b>Q</b> 2 2009   |                         |                          |
| Employment Cost Index (Q4:1995=100, private industry, NSA) Total Compensation | 110.2             | 1.1             | 2.9                        | 109.6             | 1.1                     |                          |
| Employment Cost Index (Q4:1995=100, private industry, NSA)                    |                   | 1.1<br>0.4      | 2.9<br>2.8                 |                   | 1.1<br>1.1              | 1.5<br>1.6               |
| Employment Cost Index (Q4:1995=100, private industry, NSA) Total Compensation | 110.2<br>110.6    |                 |                            | 109.6             |                         | 1.5<br>1.6               |

**New England Economic Indicators** 

and is published every other month.

\* Period-to-period comparisons of these data are not meaningful.

\*\* The consumer price index for New England is for the Boston area