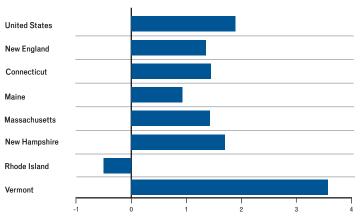

#### **Education & Health Services Employment**

Percent Change, August 2008 to August 2009