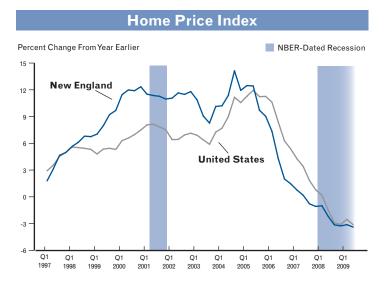

#### Summary of Latest Data in This Issue

|                                                                   | N                 | ew England      | d                          | Unit              | ed States               | <b>5</b>                   |
|-------------------------------------------------------------------|-------------------|-----------------|----------------------------|-------------------|-------------------------|----------------------------|
|                                                                   |                   |                 | Change at<br>Rate from     |                   | Percent Cl<br>Annual Ra | ate from                   |
|                                                                   | Current<br>Period | Prior<br>Period | Year-<br>Earlier<br>Period | Current<br>Period | Prior<br>Period         | Year-<br>Earlier<br>Period |
| Real Estate                                                       | Q2 2009           | 40.0            | 4.0                        | Q2 2009           | 0.0                     | 4.0                        |
| Home Price Index (1980:Q1 = 100, NSA)                             | 564.31            | -10.0           | -4.3                       | 359.57            | -9.3                    | -4.0                       |
| Connecticut Maine                                                 | 437.64<br>487.56  | -11.3<br>-8.1   | -5.1<br>-3.4               |                   |                         |                            |
| Massachusetts                                                     | 647.08            | -9.1            | -3.5                       |                   |                         |                            |
| New Hampshire                                                     | 454.35            | -10.7           | -5.2                       |                   |                         |                            |
| Rhode Island                                                      | 504.86            | -15.6           | -8.1                       |                   |                         |                            |
| Vermont                                                           | 456.77            | -6.0            | -1.7                       |                   |                         |                            |
| Sales of Existing Homes (thousands of units, SAAR)                | 196.8             | *               | -10.9                      | 4,757             | *                       | -2.9                       |
|                                                                   | Aug 2009          |                 |                            | Aug 2009          |                         |                            |
| Housing Permits Authorized (housing units, SA)                    | 1,515             | *               | -6.7                       | 48,000            | *                       | -32.4                      |
| Single Units                                                      | 974               | *               | 20.3                       | 39,000            | *                       | 4.3                        |
|                                                                   |                   |                 |                            |                   |                         |                            |
| Value of Construction Contracts (index, 1980 = 100; total is NSA) | Aug 2009<br>311.8 | *               | -10.7                      | Aug 2009<br>300.9 | *                       | -22.6                      |
| Residential (SA)                                                  | 170.3             | *               | -10.7                      | 179.8             | *                       | -19.6                      |
| Nonresidential Building (NSA)                                     | 372.2             | *               | -4.6                       | 315.1             | *                       | -35.6                      |
| Nonbuilding (NSA)                                                 | 431.5             | *               | -18.1                      | 478.9             | *                       | -4.8                       |
| Manakan dia Francis                                               |                   |                 |                            |                   |                         |                            |
| Merchandise Exports                                               | Q2 2009           | *               | 00.0                       | Q2 2009           | *                       | 00.0                       |
| Total Merchandise Exports (millions of dollars, NSA)              | 10,959            | *               | -23.8                      | 251,467           |                         | -26.8                      |
| Connecticut Maine                                                 | 3,186<br>428      | *               | -18.4<br>-38.4             |                   |                         |                            |
| Massachusetts                                                     | 5,525             | *               | -36.4<br>-24.9             |                   |                         |                            |
| New Hampshire                                                     | 698               | *               | -23.5                      |                   |                         |                            |
| Rhode Island                                                      | 374               | *               | -34.3                      |                   |                         |                            |
| Vermont                                                           | 748               | *               | -20.1                      |                   |                         |                            |
| State Revenues                                                    | Aug 2009          |                 |                            |                   |                         |                            |
| General Fund Revenues (millions of dollars, NSA)                  | Aug 2003          |                 |                            |                   |                         |                            |
| Connecticut                                                       | 569.8             | *               | 5.3                        |                   |                         |                            |
| Maine                                                             | NA                | *               | NA                         |                   |                         |                            |
| Massachusetts                                                     | 1,298.0           | *               | -1.0                       |                   |                         |                            |
| New Hampshire                                                     | 93.9              | *               | -43.7                      |                   |                         |                            |
| Rhode Island Vermont                                              | NA<br>NA          | *               | NA<br>NA                   |                   |                         |                            |
|                                                                   |                   |                 |                            |                   |                         |                            |
| Bankruptcies                                                      | Q2 2009           |                 |                            | Q2 2009           |                         |                            |
| Number of Business and Consumer Filings                           | 12,487            | *               | 29.9                       | 381,073           | *                       | 37.8                       |
| Connecticut                                                       | 2,689             | *               | 24.8                       |                   |                         |                            |
| Maine                                                             | 1,085             | *               | 27.9                       |                   |                         |                            |
| Massachusetts New Hampshire                                       | 5,618             | *               | 34.9<br>34.2               |                   |                         |                            |
| Rhode Island                                                      | 1,353<br>1,345    | *               | 21.4                       |                   |                         |                            |
| Vermont                                                           | 397               | *               | 20.3                       |                   |                         |                            |
| Economic Activity                                                 | A 2000            |                 |                            | A 0000            |                         |                            |
| Economic Activity Index (July 1992=100, NSA)                      | Aug 2009          |                 |                            | Aug 2009<br>154.6 | -1.5                    | -3.4                       |
| Connecticut                                                       | 154.7             | -3.8            | -4.7                       | 10410             | 1.0                     | 0.7                        |
| Maine                                                             | 140.5             | -2.5            | -4.8                       |                   |                         |                            |
| Massachusetts                                                     | 168.2             | -4.2            | -5.2                       |                   |                         |                            |
| New Hampshire                                                     | 193.0             | -0.6            | -3.1                       |                   |                         |                            |
| Rhode Island                                                      | 152.9             | 1.6             | -3.8                       |                   |                         |                            |
| Vermont                                                           | 157.1             | 1.5             | -4.6                       |                   |                         |                            |