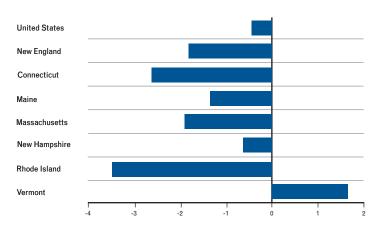

| 2.3 |
| 2009 March          | 2,905         | 35.8        | 84.5              | 12.1         | 754           | 2.2 |
| 2009 April          | 2,884         | 35.5        | 85.2              | 12.1         | 740           | 2.4 |
| 2009 May            | 2,858         | 35.0        | 85.1              | 12.1         | 731           | 2.3 |
| 2009 June           | 2,845         | 35.5        | 84.9              | 12.2         | 721           | 2.2 |
| 2009 July           | 2,831         | 35.2        | 85.6              | 12.2         | 715           | 2.2 |
| 2009 August         | 2,821         | 35.0        | 86.0              | 12.2         | 707           | 2.2 |

Source: U.S. Bureau of Labor Statistics.

#### **Government Employment**

Percent Change, August 2008 to August 2009



#### **Manufacturing Employment**

Percent Change, August 2008 to August 2009



#### Trade, Transportation & Utilities Employment

Percent Change, August 2008 to August 2009



#### **Professional & Business Services Employment**

Percent Change, August 2008 to August 2009



#### **Education & Health Services Employment**

Percent Change, August 2008 to August 2009



#### **Leisure & Hospitality Employment**

Percent Change, August 2008 to August 2009



#### Unemployment (seasonally adjusted)

|                                | United States | New England | СТ      | ME    | MA      | NH             | RI             | VT    |
|--------------------------------|---------------|-------------|---------|-------|---------|----------------|----------------|-------|
| Unemployment Rate (