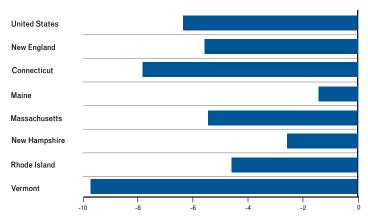

5.0        | 85.1              | 12.1         | 731           | 2.3 |
| 2009 June           | 2,845         | 35.5        | 84.9              | 12.2         | 721           | 2.2 |
| 2009 July           | 2,831         | 35.2        | 85.6              | 12.2         | 715           | 2.2 |
| 2009 August         | 2,821         | 35.0        | 86.0              | 12.2         | 707           | 2.2 |

Source: U.S. Bureau of Labor Statistics.

#### **Government Employment**

Percent Change, August 2008 to August 2009



#### **Manufacturing Employment**

Percent Change, August 2008 to August 2009



#### Trade, Transportation & Utilities Employment

Percent Change, August 2008 to August 2009



#### **Professional & Business Services Employment**

Percent Change, August 2008 to August 2009



#### **Education & Health Services Employment**

Percent Change, August 2008 to August 2009



#### **Leisure & Hospitality Employment**

Percent Change, August 2008 to August 2009



#### Unemployment (seasonally adjusted)

|                                | United States | New England | СТ      | ME    | MA      | NH             | RI             | VT    |
|--------------------------------|---------------|-------------|---------|-------|---------|----------------|----------------|-------|
| Unemployment Rate (            |               | <u>_</u> g  | •       |       |         |                |                | • •   |
| 2006 Annual Average            | 4.6           | 4.5         | 4.4     | 4.6   | 4.8     | 3.5            | 5.0            | 3.7   |
| 2007 Annual Average