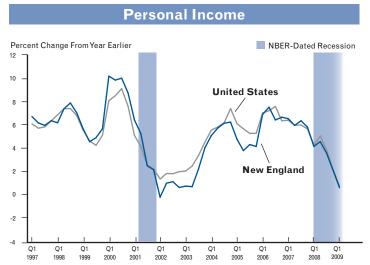

#### Summary of Latest Data in This Issue

|                                                                               | N                 | ew England      | d                          | Unit              | ed State                | s                        |
|-------------------------------------------------------------------------------|-------------------|-----------------|----------------------------|-------------------|-------------------------|--------------------------|
|                                                                               |                   | Percent         | Change at<br>Rate from     |                   | Percent Cl<br>Annual Ra | _                        |
|                                                                               | Current<br>Period | Prior<br>Period | Year-<br>Earlier<br>Period | Current<br>Period | Prior<br>Period         | Year-<br>Earlie<br>Perio |
| Labor Market Conditions                                                       | Aug 2009          |                 |                            | Aug 2009          |                         |                          |
| Total Nonagricultural Employment (thousands of jobs, SA)                      | 6,796.3           | -1.4            | -3.5                       | 131,223           | -2.0                    | -4.3                     |
| Connecticut                                                                   | 1,630.3           | -2.7            | -4.2                       |                   |                         |                          |
| Maine                                                                         | 594.9             | -3.9            | -3.6                       |                   |                         |                          |
| Massachusetts                                                                 | 3,185.9           | -0.2            | -3.2                       |                   |                         |                          |
| New Hampshire                                                                 | 628.8             | 0.8             | -2.8                       |                   |                         |                          |
| Rhode Island                                                                  | 461.9             | -6.0            | -4.0                       |                   |                         |                          |
| Vermont                                                                       | 294.5             | -0.4            | -3.9                       |                   |                         |                          |
| Employment by Industry or Sector (thousands of jobs, SA)                      |                   |                 |                            |                   |                         |                          |
| Private (Total Nonagricultural less Government)                               | 5,807.3           | -1.5            | -3.8                       | 108,736           | -2.2                    | -5.0                     |
| Government                                                                    | 989.0             | -0.8            | -1.8                       | 22,487            | -1.0                    | -0.3                     |
| Construction                                                                  | 235.9             | -16.6           | -17.9                      | 6,093             | -12.0                   | -15.1                    |
| Manufacturing                                                                 | 633.6             | -6.4            | -8.3                       | 11,771            | -6.2                    | -12.1                    |
| Trade, Transportation, and Utilities                                          | 1,230.4           | -1.5            | -4.0                       | 25,145            | -1.3                    | -4.6                     |
| Financial Activities                                                          | 458.9             | -5.3            | -4.6                       | 7,706             | -4.3                    | -5.3                     |
| Professional and Business Services                                            | 841.8             | 0.1             | -5.6                       | 16,600            | -1.6                    | -6.4                     |
| Education and Health Services                                                 | 1,342.1           | 4.5             | 1.4                        | 19,321            | 3.3                     | 2.0                      |
| Leisure and Hospitality                                                       | 646.7             | -4.5            | -0.3                       | 13,156            | -1.9                    | -2.2                     |
| Other Services (NCA)                                                          | 253.9             | 1.9             | -1.7                       | 5,416             | -1.1                    | -2.1                     |
| Manufacturing Production Workers (NSA)                                        | 00.0              | 0.0             | 0.7                        | 40.4              | 40.0                    | 0.0                      |
| Average Weekly Hours  Average Hourly Earnings (dollars)                       | 39.6<br>20.32     | 6.3<br>5.5      | -2.7<br>7.5                | 40.1<br>18.18     | 16.2<br>4.0             | -2.2<br>5.0              |
| Average Weekly Initial Claims for Unemployment Insurance (SA)                 | 28,035            |                 | 26.7                       | 563,300           |                         | 30.1                     |
|                                                                               | Current           | Prior           | Year-<br>Earlier           | Current           | Prior                   | Year-<br>Earlie          |
|                                                                               | Period            | Period          | Period                     | Period            | Period                  | Period                   |
|                                                                               | Aug 2009          |                 |                            | Aug 2009          |                         |                          |
| Unemployment Rate (percent, SA)                                               | 8.8               | 8.6             | 5.6                        | 9.7               | 9.4                     | 6.2                      |
| Connecticut                                                                   | 8.1               | 7.8             | 6.1                        |                   |                         |                          |
| Maine                                                                         | 8.6               | 8.5             | 5.4                        |                   |                         |                          |
| Massachusetts                                                                 | 9.1               | 8.8             | 5.4                        |                   |                         |                          |
| New Hampshire                                                                 | 6.9               | 6.8             | 3.9                        |                   |                         |                          |
| Rhode Island Vermont                                                          | 12.8<br>6.8       | 12.7<br>6.8     | 8.3<br>4.7                 |                   |                         |                          |
| vermont                                                                       | 0.0               | 0.0             | 4.7                        |                   |                         |                          |
|                                                                               |                   |                 | Change at<br>Rate from     |                   | Percent Cl<br>Annual Ra | ate from                 |
|                                                                               |                   | Dula            | Year-                      | Current           | D!                      | Year-                    |
|                                                                               | Current<br>Period | Prior<br>Period | Earlier<br>Period          | Period            | Prior<br>Period         | Earlie<br>Perio          |
| Income (millions of dollars)                                                  | Q1 2009           | Circu           | renou                      | Q1 2009           | Cilou                   | 1 01100                  |
| Total Personal Income (SAAR)                                                  | 695,517           | -2.7            | 0.7                        | 12,037,360        | -2.1                    | 0.8                      |
| Wage and Salary Disbursements (SAAR)                                          | 380,694           | -4.6            | -0.1                       | 6,486,902         | -4.0                    | -0.4                     |
| Consumer Prices**                                                             | Jul 2009          |                 |                            | Aug 2009          |                         |                          |
| Consumer Price Index (1982-84=100, NSA)                                       | 233.0             | 2.9             | -3.4                       | 215.8             | 2.3                     | -1.5                     |
|                                                                               |                   |                 |                            |                   |                         |                          |
|                                                                               |                   |                 |                            | O2 2000           |                         |                          |
| Employer Costs                                                                | Q2 2009           |                 |                            | Q2 2009           |                         |                          |
| Employment Cost Index (Q4:1995=100, private industry, NSA)                    |                   |                 |                            | <b>Q</b> 2 2009   |                         |                          |
| Employment Cost Index (Q4:1995=100, private industry, NSA) Total Compensation | 110.2             | 1.1             | 2.9                        | 109.6             | 1.1                     |                          |
| Employment Cost Index (Q4:1995=100, private industry, NSA)                    |                   | 1.1<br>0.4      | 2.9<br>2.8                 |                   | 1.1<br>1.1              | 1.5<br>1.6               |
| Employment Cost Index (Q4:1995=100, private industry, NSA) Total Compensation | 110.2<br>110.6    |                 |                            | 109.6             |                         | 1.5<br>1.6               |