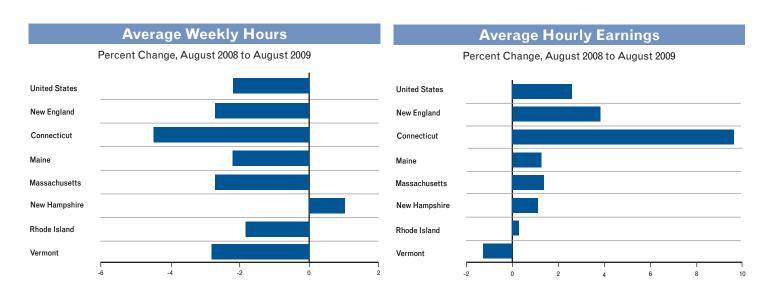

Source: U.S Bureau of Labor Statistics.

Percent Change, August 2008 to August 2009