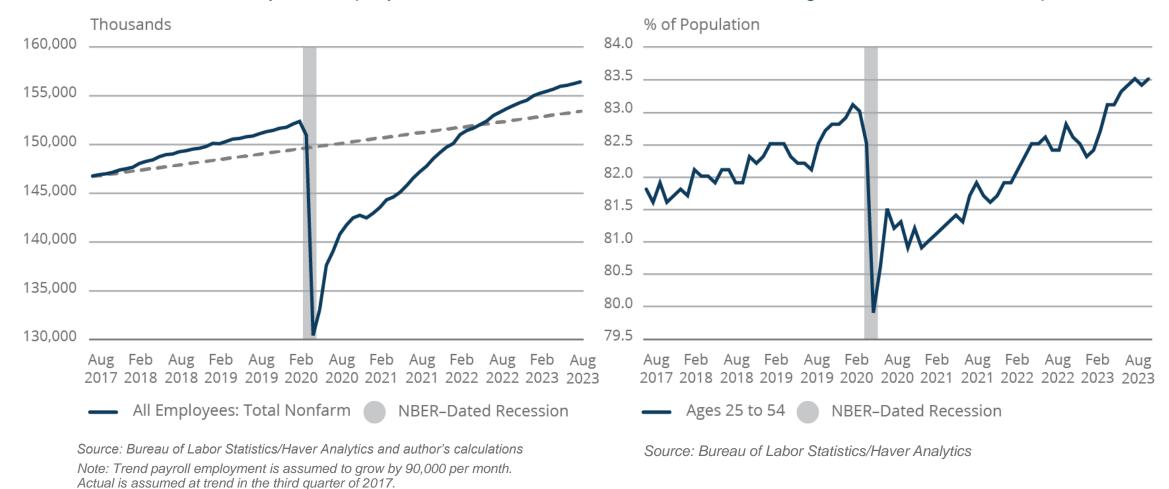

## Figure 4 | Payroll Employment and Labor Force Participation

A: Payroll Employment

**B:** Prime-Age Labor Force Participation

Federal Reserve Bank of Boston | bostonfed.org

Susan M. Collins | Remarks to the New England Council | September 6, 2023 5