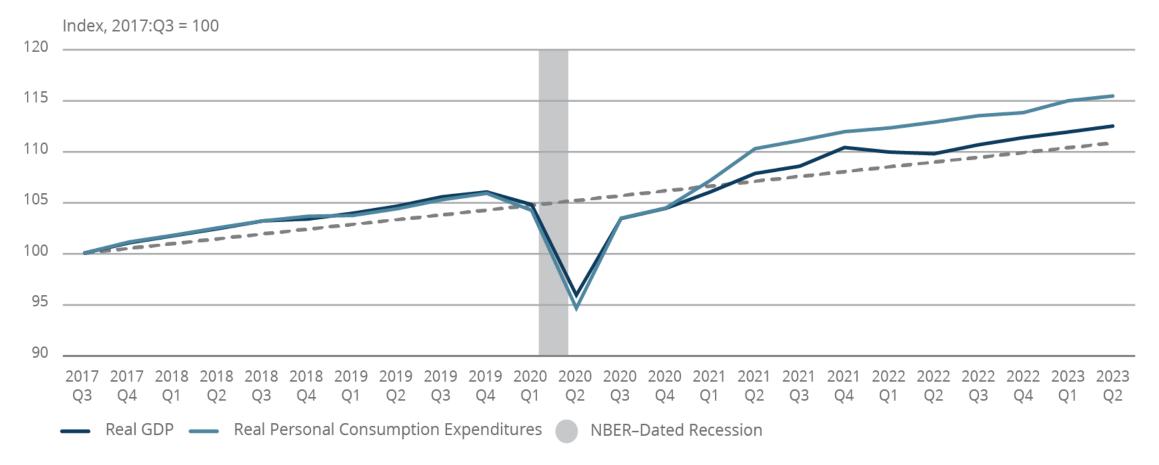

### Figure 1 | Real GDP and Real Personal Consumption Expenditures

Source: Bureau of Economic Analysis/Haver Analytics, and author's calculations.

Note: Trend growth is assumed to be 1.8 percent at an annual rate per quarter for GDP and for consumption. Actuals are assumed at trend in 2017:Q3.