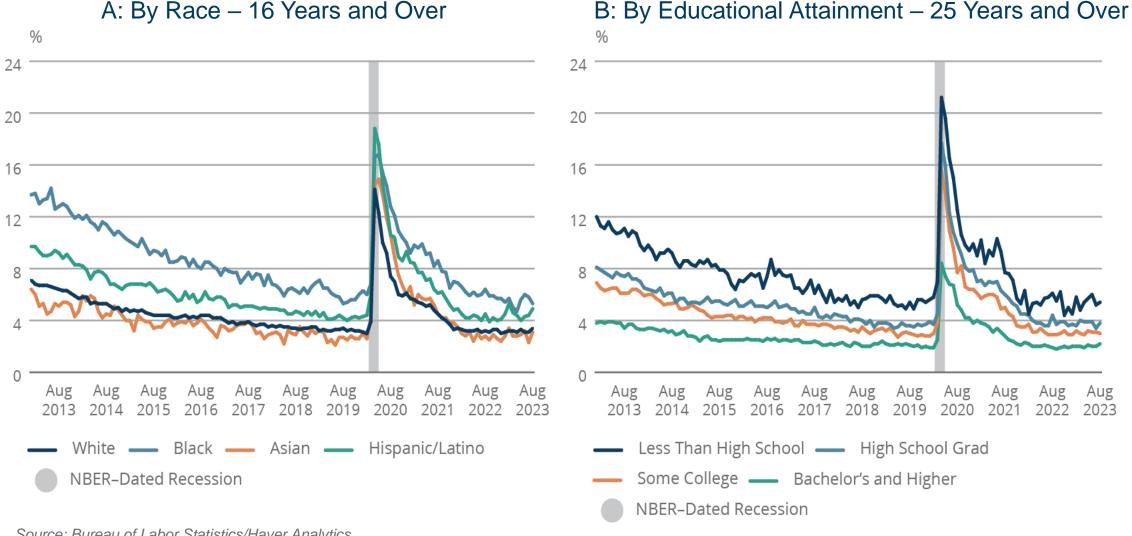

## Figure 5 | Unemployment Rates by Race and Education

Source: Bureau of Labor Statistics/Haver Analytics