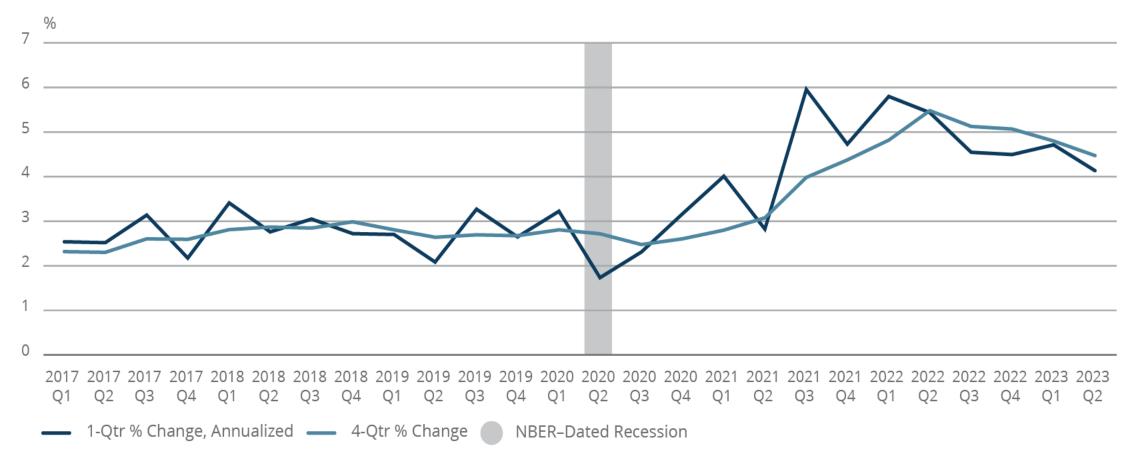

# Figure 6 | Employment Cost Index

**Compensation of Private Industry Workers** 

Source: Bureau of Labor Statistics/Haver Analytics

Federal Reserve Bank of Boston | bostonfed.org