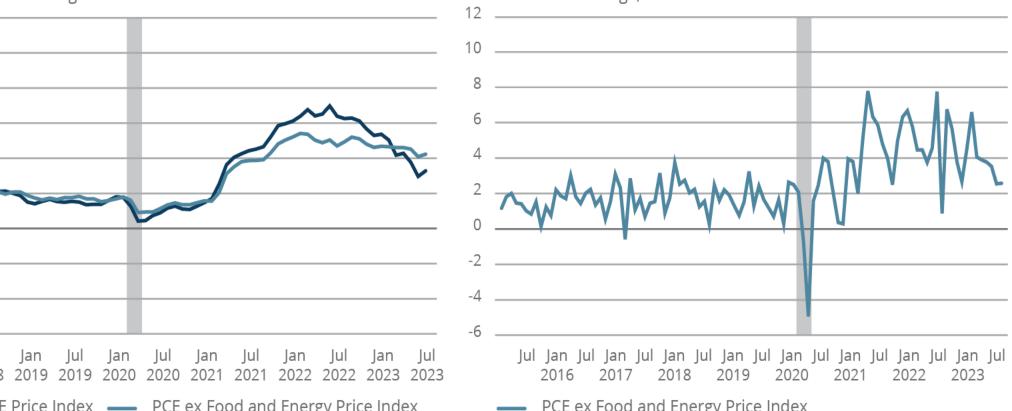

# Figure 2 | Personal Consumption Expenditures (PCE) Inflation

#### B: Monthly Core PCE Price Index

1-Month % Change, Annual Rate

NBER-Dated Recession