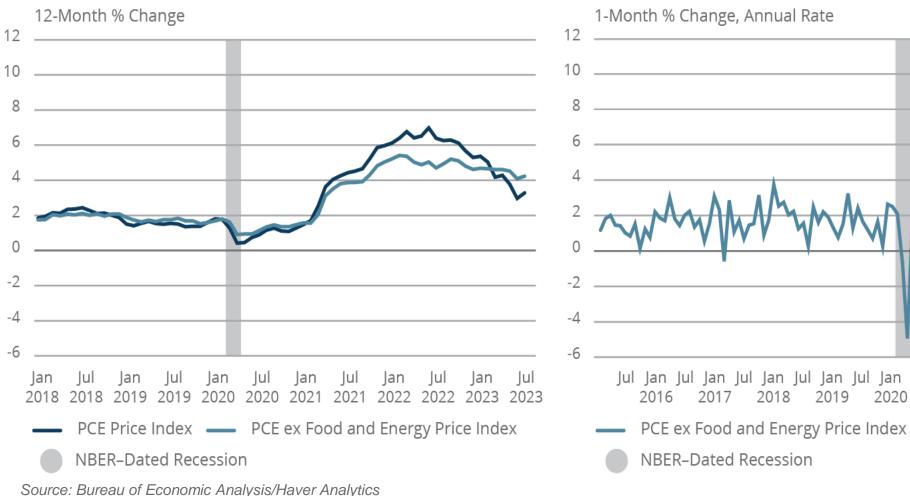

# Figure 2 | Personal Consumption Expenditures (PCE) Inflation

#### A: PCE Price Indexes