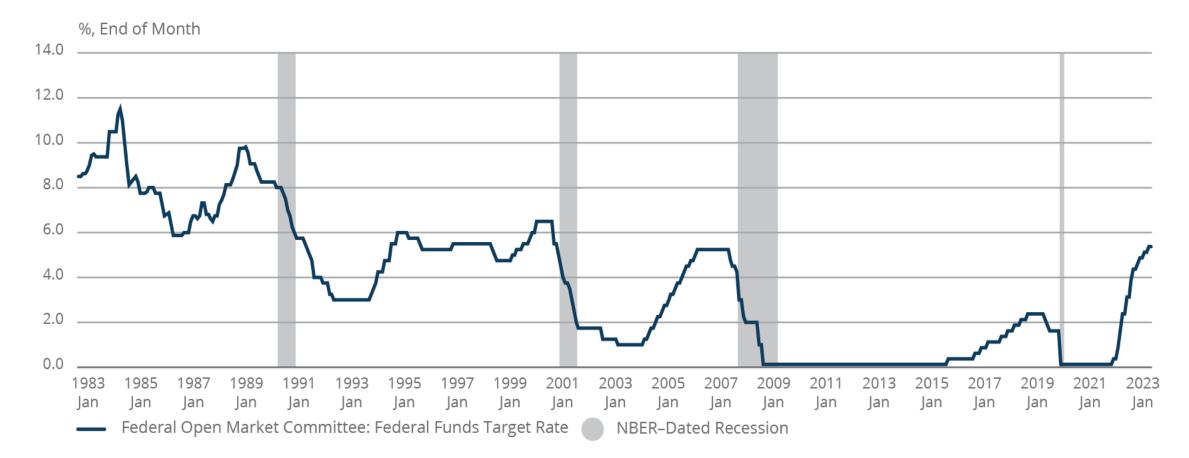

#### Figure 7 | Federal Funds Target Rate

Source: Federal Reserve Board/Haver Analytics

#### Federal Reserve Bank of Boston | bostonfed.org