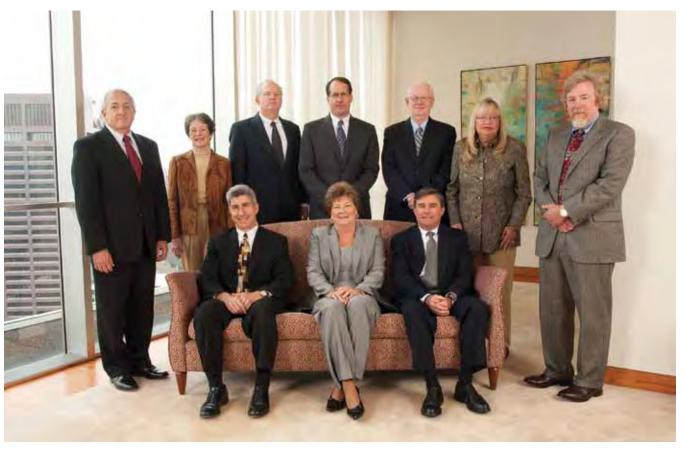

# Senior Officers

Standing: James Nolan, Lynn Browne, Christopher Gale, Jeffrey Fuhrer, Ronald Mitchell, Cynthia Conley, Geoffrey Tootell. Seated: James Cunha, Linda Mahon, Roland Marx.

#### Lynn E. Browne

Executive Vice President Economic Advisor

# Jeffrey C. Fuhrer

Executive Vice President Director of Research

#### Cynthia A. Conley

Senior Vice President General Counsel

#### James S. Cunha

Senior Vice President

#### Christopher J. Gale

Senior Vice President

### Roland H. Marx

Senior Vice President General Auditor

#### Ronald E. Mitchell, Jr.

Senior Vice President

# James T. Nolan

Senior Vice President Director of Supervision, Regulation and Credit

# Geoffrey M. B. Tootell

Senior Vice President Deputy Director of Research