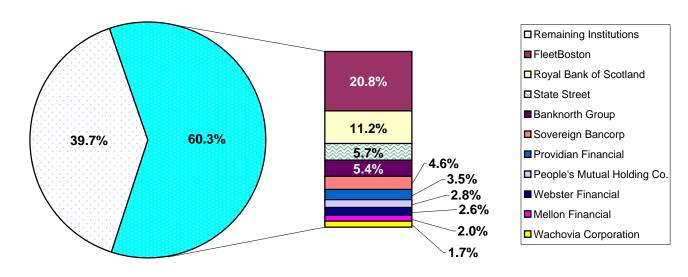

# Market Share of Top Ten Banking Institutions in New England June 30, 2002

Chart 4c

Market Share of Top Ten Banking Institutions in New England June 30, 2003

Chart 4d