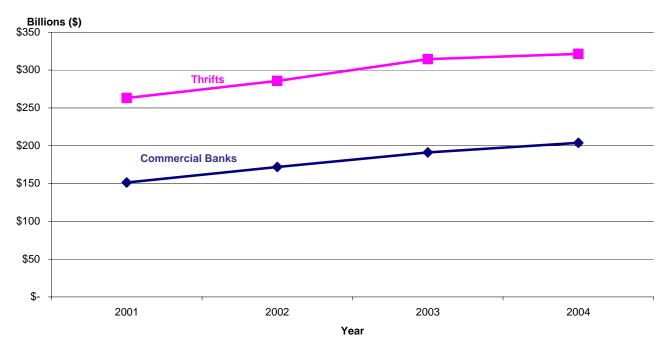

During the period June 30, 2001, to June 30, 2004, total deposits at New England's commercial banks increased by 26 percent, from \$151.2 billion to \$203.8 billion (Chart 3). Among the New England states, Connecticut experienced the largest increase in commercial deposits, 40 percent (from \$25.6 billion to \$42.7 billion), while New Hampshire saw the only decline in commercial deposits, 13 percent (from \$21.1 billion to \$18.8 billion). During the same period, deposits in New England's thrift institutions increased by five percent, from \$111.9 billion to \$117.8 billion. Among the New England states, New Hampshire experienced the largest increase in thrift deposits, 25 percent (from \$7.9 billion to \$10.6 billion), while Vermont saw the largest decline in thrift deposits, 55 percent (from \$1.8 billion to \$1.2 billion).

# New England Commercial Bank and Thrift Deposits

Chart 4a

Market Share of Top Ten Banking Institutions in New England June 30, 2001

Chart 4b