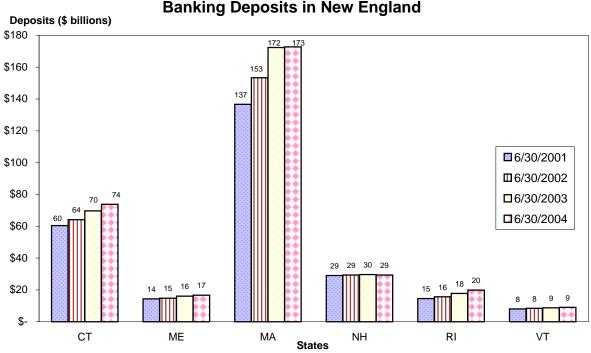

# **B. CHANGES IN DEPOSITS**

Total commercial bank and thrift deposits in New England increased by 18 percent, from \$263.1 billion to \$321.5 billion between, June 30, 2001, and June 30, 2004. All six of the New England states experienced positive total banking deposit growth over this period (Chart 2).

# Number of Banking Institutions in New England

**Banking Deposits in New England** 

Chart 3