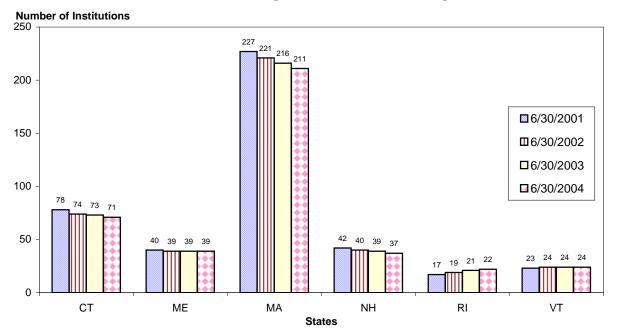

England states as of June 30, 2004, than as of June 30, 2001. The largest decline was in New Hampshire, which had 12 percent fewer banking organizations on June 30, 2004, than on June 30, 2001 (Chart 1).

# Number of Banking Institutions in New England

**Banking Deposits in New England** 

Chart 3