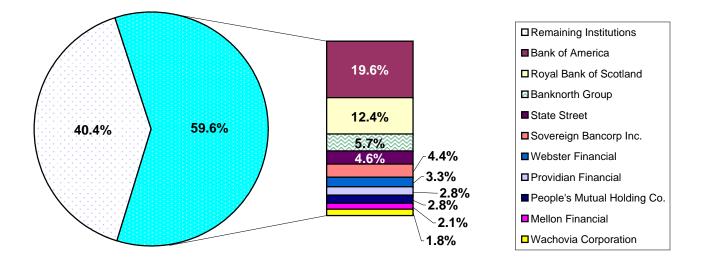

Deposits at the ten largest banking organizations in New England increased by 21.5 percent between June 30, 2001, and June 30, 2004, from \$150.4 billion to \$191.6 billion. Over the same period, deposits in the rest of New England's banking organizations rose 13 percent, from \$112.0 billion to \$129.9 billion. As of June 30, 2004, the ten largest institutions accounted for 59.6 percent of total New England deposits, compared with 57.1 percent on June 30, 2001 (Chart 4).

# Market Share of Top Ten Banking Institutions in New England June 30, 2002

Chart 4c

Market Share of Top Ten Banking Institutions in New England June 30, 2003

Chart 4d