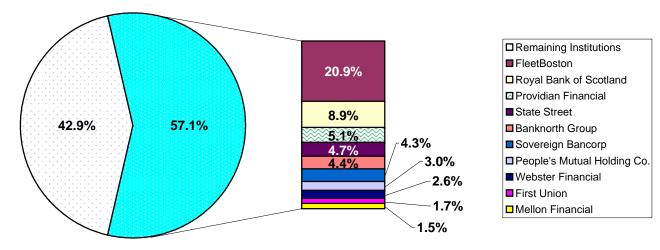

Deposits at the ten largest banking organizations in New England increased by 21.5 percent between June 30, 2001, and June 30, 2004, from \$150.4 billion to \$191.6 billion. Over the same period, deposits in the rest of New England's banking organizations rose 13 percent, from \$112.0 billion to \$129.9 billion. As of June 30, 2004, the ten largest institutions accounted for 59.6 percent of total New England deposits, compared with 57.1 percent on June 30, 2001 (Chart 4).

# New England Commercial Bank and Thrift Deposits

Chart 4a

Market Share of Top Ten Banking Institutions in New England June 30, 2001

Chart 4b