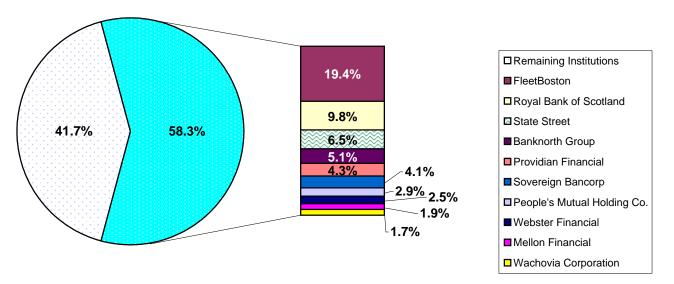

# New England Commercial Bank and Thrift Deposits

Chart 4a

Market Share of Top Ten Banking Institutions in New England June 30, 2001

Chart 4b