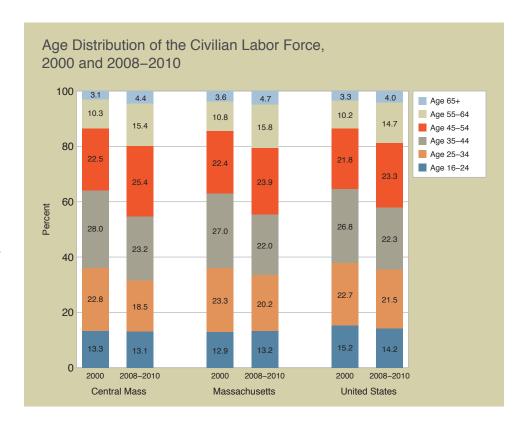

## THE AGE PROFILE OF THE CIVILIAN LABOR FORCE

Given the age of the region's population, it is not surprising that the civilian labor force in Central Mass is also aging. In the past decade, there has been strong growth in the number and share of workers who are 45 years old or older. By comparison, there has been barely any growth in the civilian labor force among those between the ages of 16 and 44, with the growing number of 16-24-year-olds being canceled out by the declining number of 25-34- and 35-44-year-olds. As a result, in 2008-2010 the share of the Central Mass civilian labor force age 45 or older reached 45.2 percent, surpassing both Massachusetts (44.4 percent) and the United States (42.0 percent).