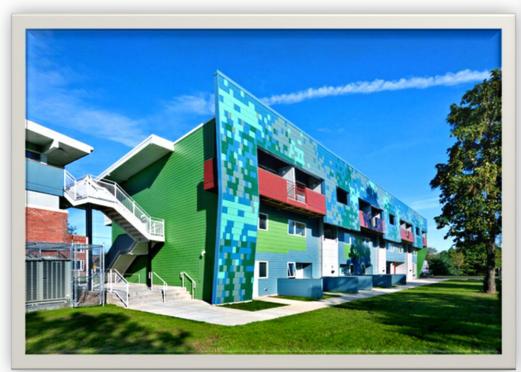

| \$<br>10,444,000 |

### Highwood Square - Under Construction







# Highwood Square - Completed





# Highwood Square - Completed





# Highwood Square - Completed



## **Employment Data**

- ➤ As of September : 150+ people on site
- Total jobs retained due to the Highwood Square = 50% of total jobs
- > Total construction jobs over the course of the entire project =400