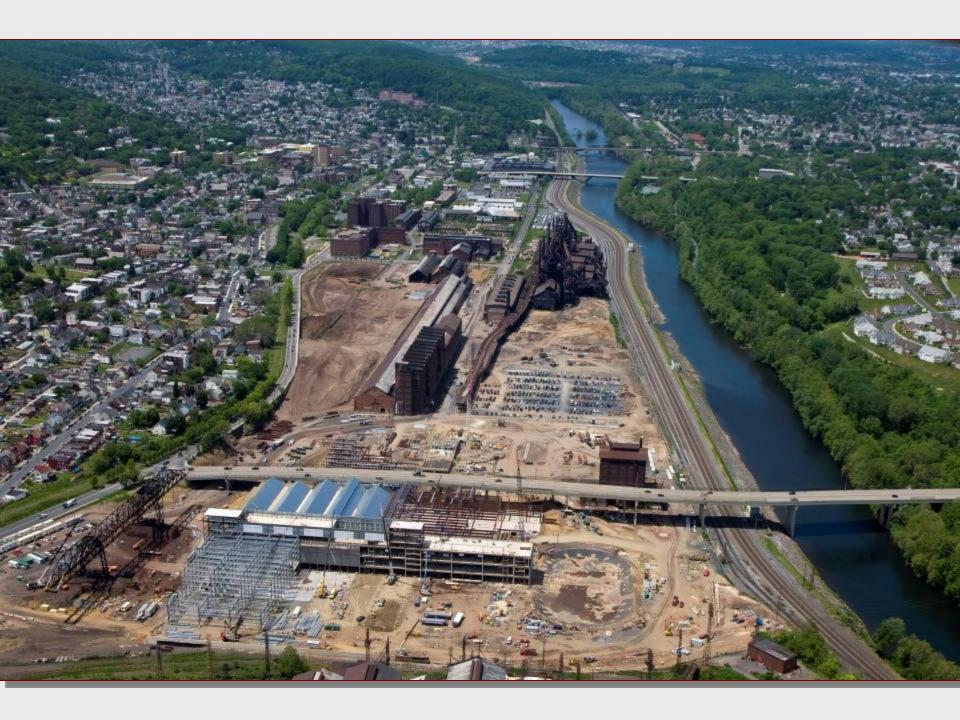

#### BETHLEHEM STEEL LEHIGH PLANT

1,800 acres, 20% of the City; 50% of the Southside National Trust for Historic Preservation listed site as one of America's 11 Most Endangered in 2004

#### PROPOSED: BETHLEHEM WORKS