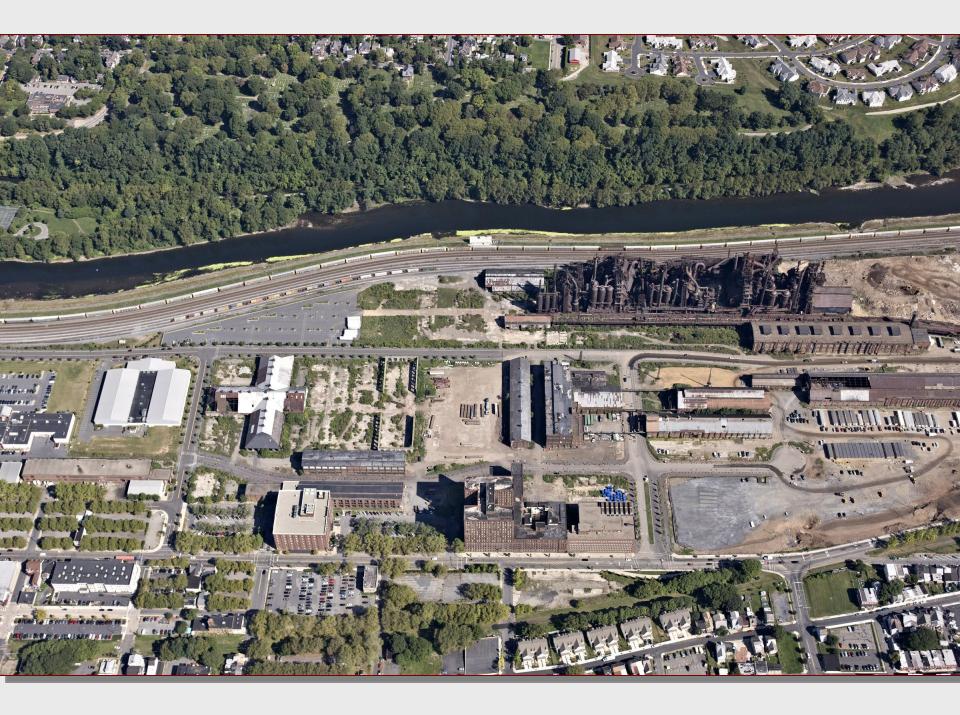

#### BETHLEHEM STEEL LEHIGH PLANT

1,800 acres, 20% of the City; 50% of the Southside National Trust for Historic Preservation listed site as one of America's 11 Most Endangered in 2004