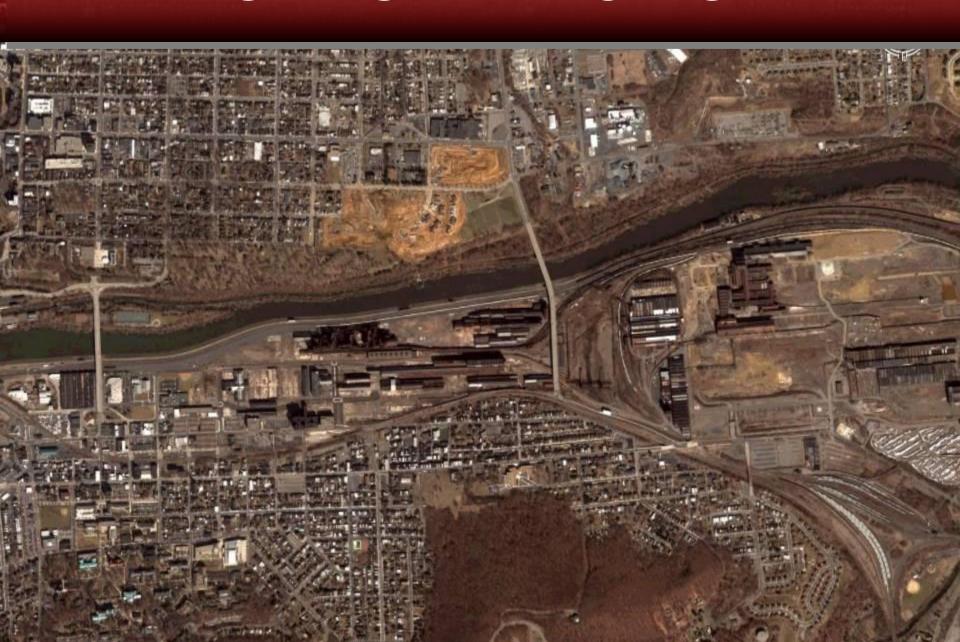

#### BETHLEHEM STEEL LEHIGH PLANT

1,800 acres, 20% of the City; 50% of the Southside National Trust for Historic Preservation listed site as one of America's 11 Most Endangered in 2004