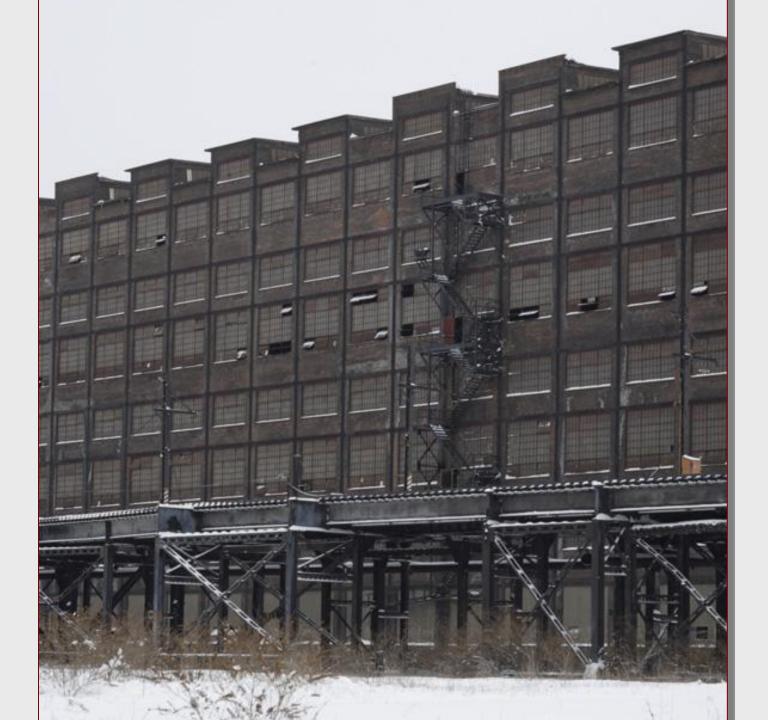

#### BETHLEHEM STEEL LEHIGH PLANT

1,800 acres, 20% of the City; 50% of the Southside National Trust for Historic Preservation listed site as one of America's 11 Most Endangered in 2004