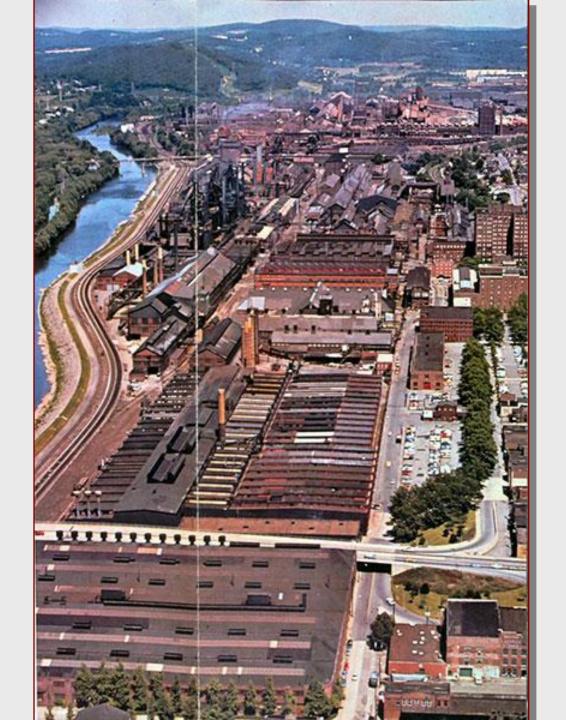

#### BETHLEHEM STEEL LEHIGH PLANT

1,800 acres, 20% of the City; 50% of the Southside National Trust for Historic Preservation listed site as one of America's 11 Most Endangered in 2004