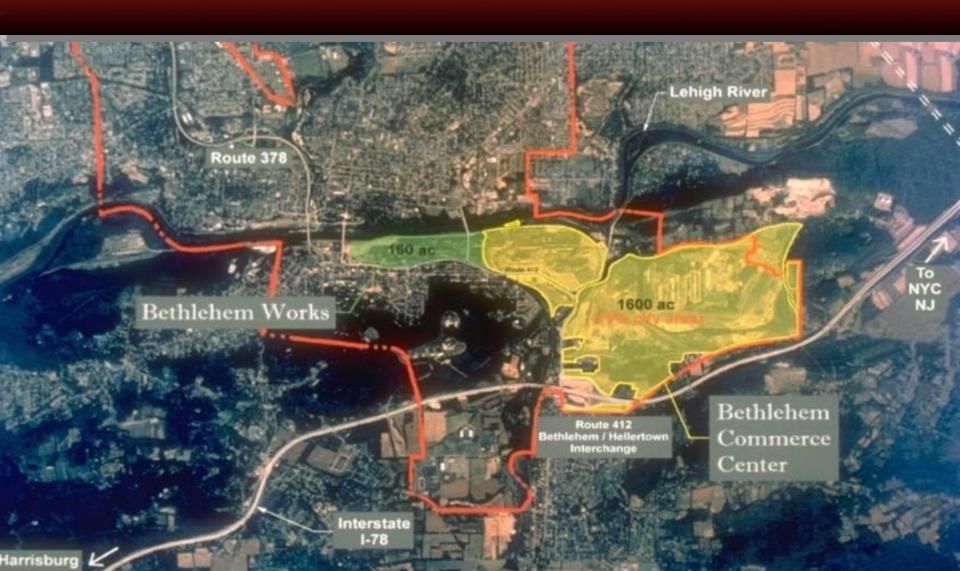

#### BETHLEHEM STEEL LEHIGH PLANT

1,800 acres, 20% of the City; 50% of the Southside National Trust for Historic Preservation listed site as one of America's 11 Most Endangered in 2004

#### PROPOSED: BETHLEHEM WORKS