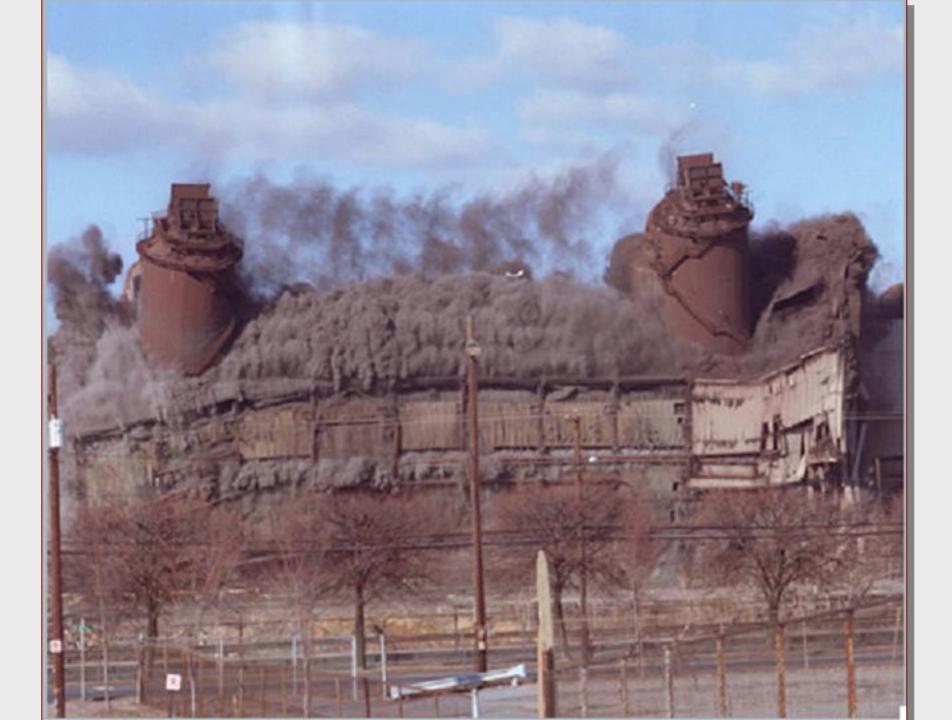

#### BETHLEHEM STEEL LEHIGH PLANT

1,800 acres, 20% of the City; 50% of the Southside National Trust for Historic Preservation listed site as one of America's 11 Most Endangered in 2004