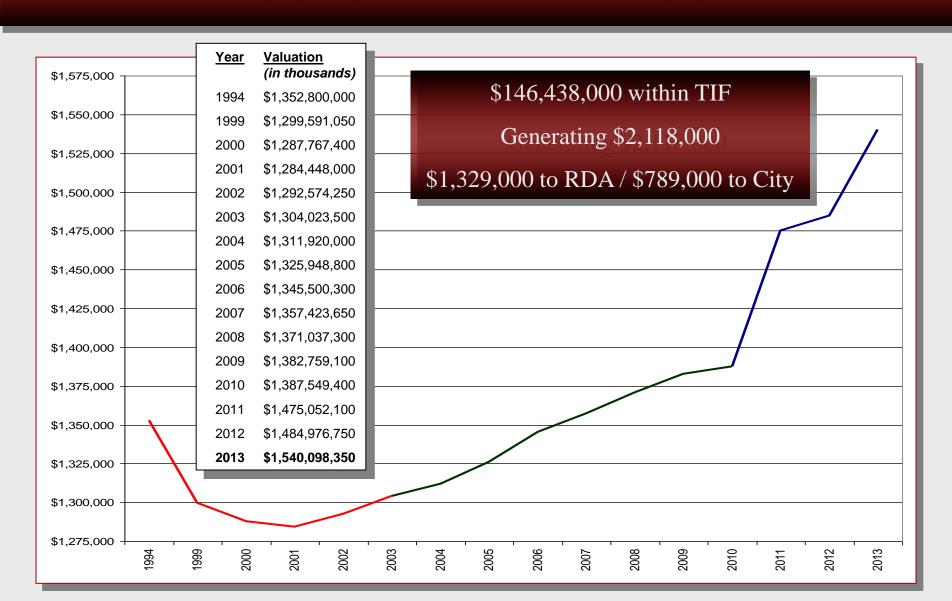

igh Riverport

- •172 luxury condos
- •Starters Pub
- •Steel Force Fitness





### **LEHIGH RIVERPORT**









### NATIONAL MUSEUM OF INDUSTRIAL HISTORY



#### BEN FRANKLIN TECHVENTURES2 EXPANSION

**ACCELERATING GROWTH & INNOVATION IN OUR TECHNOLOGY ECONOMY** 



### **BEN FRANKLIN TECHVENTURES2**



### **SOUTH BETHLEHEM GREENWAY:**

### **SKATE PLAZA**







# SOUTH BETHLEHEM GREENWAY: PHASE II













### SOUTH BETHLEHEM GREENWAY:



### STEELSTACKS CAMPUS









#### E. Third Street Garage











### **HOOVER MASON TRESTLE**



### **HOOVER MASON TRESTLE**



### **TURN AND GRIND SHOP**



### **TURN AND GRIND SHOP**



### ARTSQUEST FESTIVAL CENTER



### ARTSQUEST FESTIVAL CENTER





### BETHLEHEM STEEL

GENERAL OFFICE BUILDING



# REAL ESTATE ASSESSED VALUATIONS



## DEPARTMENT OF COMMUNITY AND ECONOMIC DEVELOPMENT

Major Development Projects: All Projects

| <u>Type</u>                   | <u>Investment</u> |  |  |  |
|-------------------------------|-------------------|--|--|--|
| Commercial Subtotal           | \$ 72,905,450     |  |  |  |
| Industrial Subtotal           | \$ 643,138,850    |  |  |  |
| Institutional Subtotal        | \$ 95,513,756     |  |  |  |
| Mixed-Use Subtotal            | \$ 428,990,600    |  |  |  |
| Residential / Senior Subtotal | \$ 27,400,000     |  |  |  |
| Residential Subtotal          | \$ 89,970,000     |  |  |  |
| Total                         | \$ 1,357,918,656  |  |  |  |

# VIOLENT CRIME INDEX FOR PENNSYLVANIA CITIES OVER 30,000

| Offenses Reported for Murder, Rape, Robbery, and Aggravated Assault: 2007-