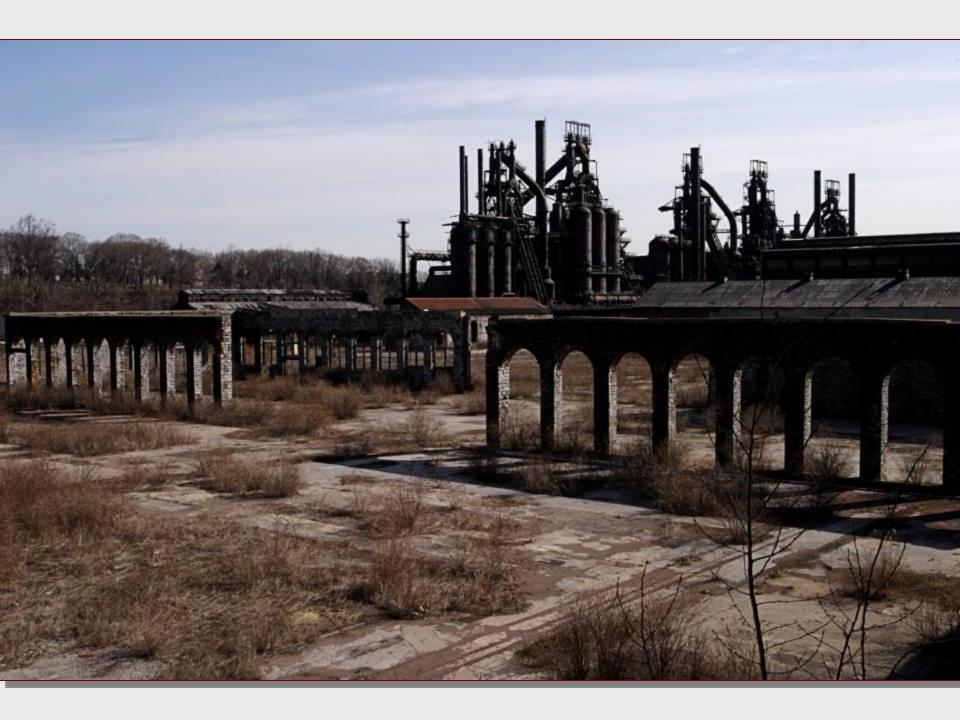

#### BETHLEHEM STEEL LEHIGH PLANT

1,800 acres, 20% of the City; 50% of the Southside National Trust for Historic Preservation listed site as one of America's 11 Most Endangered in 2004