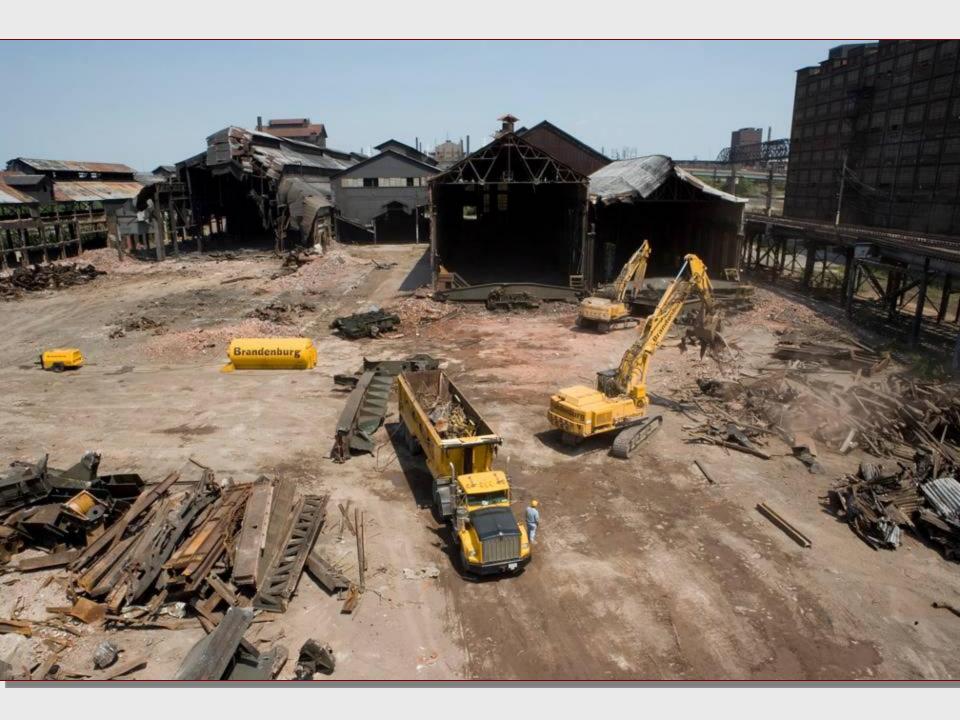

#### MAJESTIC BETHLEHEM CENTER: P

**RECLAIMING FORMER STEEL PROPERTIES & CREATING JOBS** 

Phase 1: \$100 Million

#### PROPOSED: BETHLEHEM WORKS