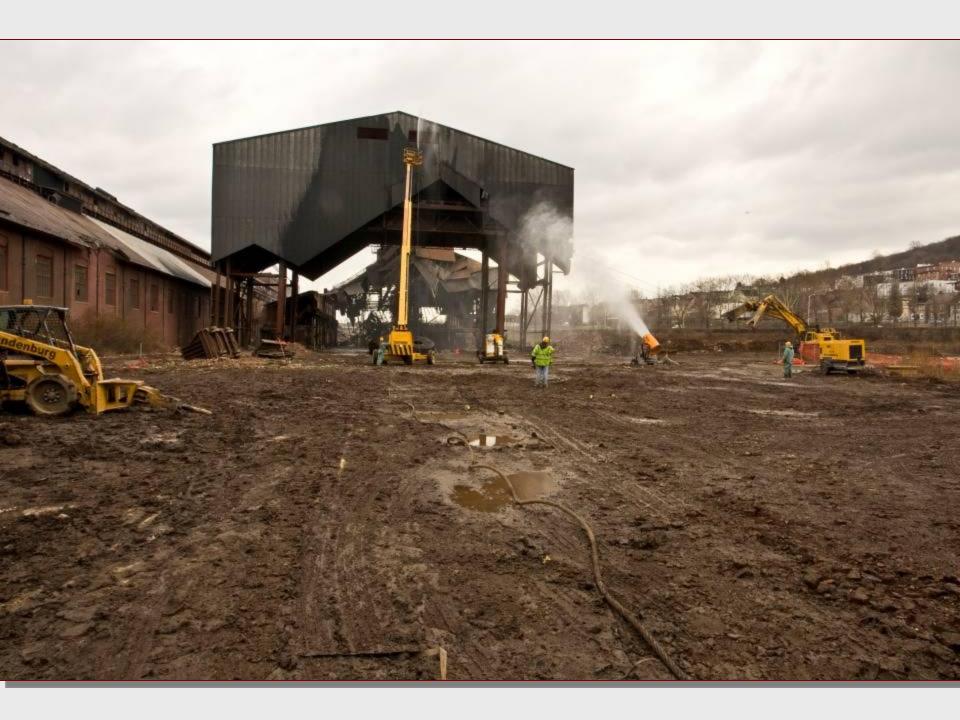

#### BETHLEHEM STEEL LEHIGH PLANT

1,800 acres, 20% of the City; 50% of the Southside National Trust for Historic Preservation listed site as one of America's 11 Most Endangered in 2004