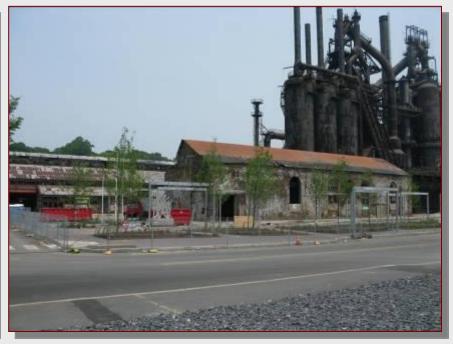

#### BETHLEHEM STEEL LEHIGH PLANT

1,800 acres, 20% of the City; 50% of the Southside National Trust for Historic Preservation listed site as one of America's 11 Most Endangered in 2004