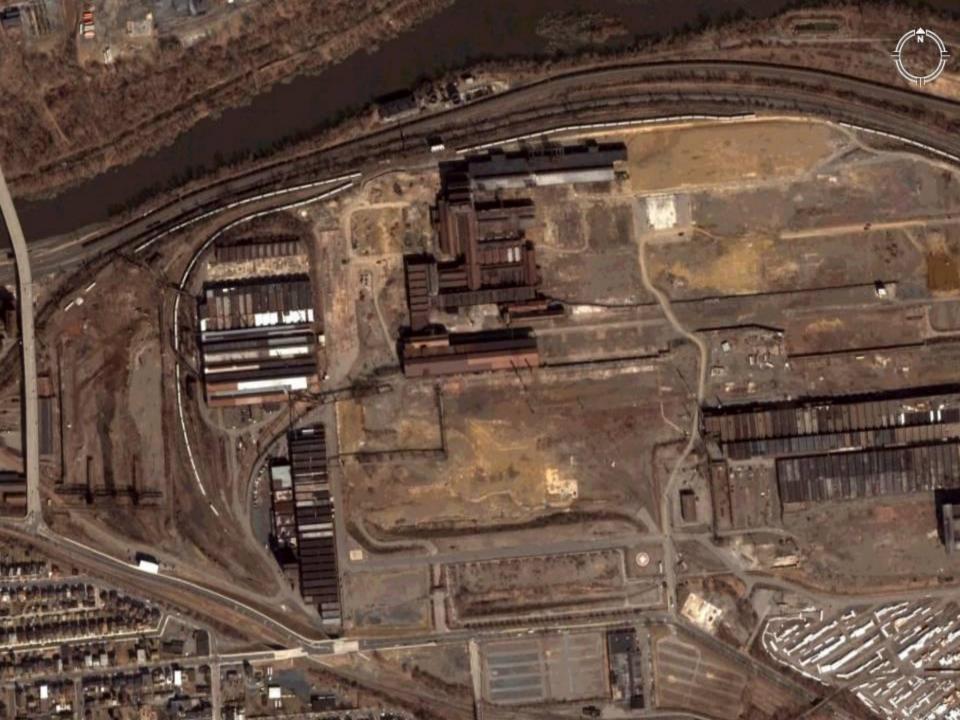

#### BETHLEHEM STEEL LEHIGH PLANT

1,800 acres, 20% of the City; 50% of the Southside National Trust for Historic Preservation listed site as one of America's 11 Most Endangered in 2004