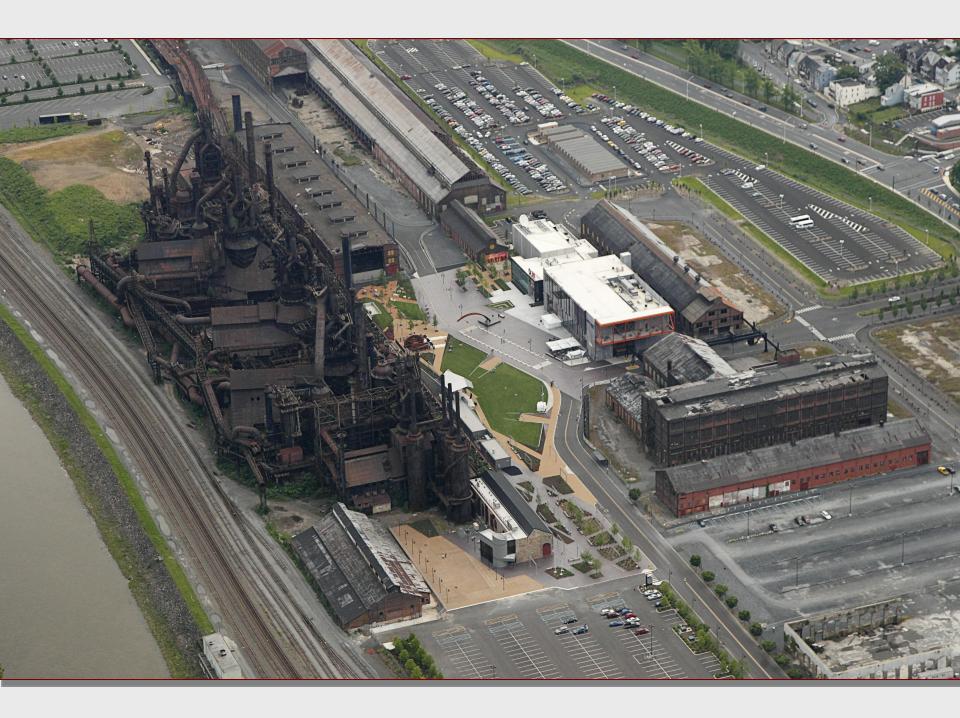

#### BETHLEHEM STEEL LEHIGH PLANT

1,800 acres, 20% of the City; 50% of the Southside National Trust for Historic Preservation listed site as one of America's 11 Most Endangered in 2004

#### PROPOSED: BETHLEHEM WORKS

## SANDS BETHLEHEM WORKS – PHASE 1 SOUTHSIDE BETHLEHEM CENTRAL BUSINESS DISTRICT