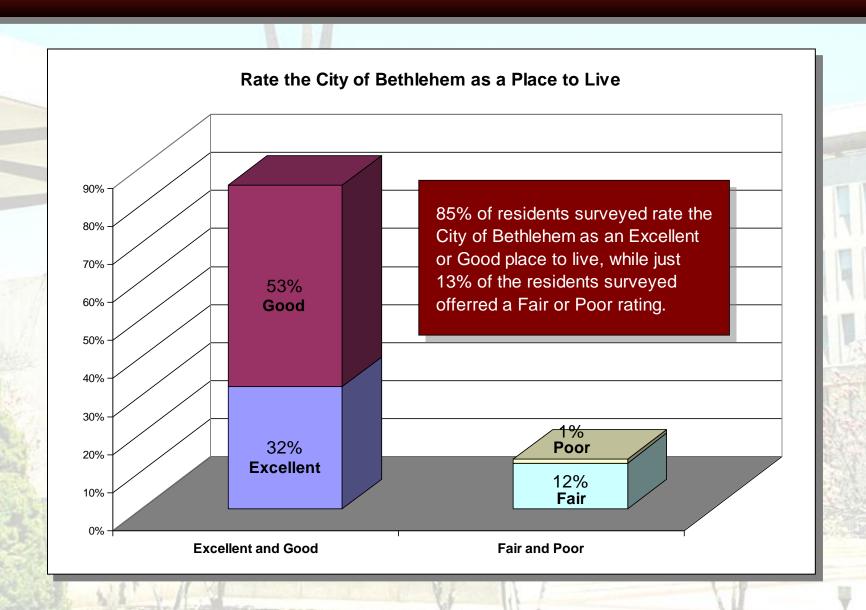

| 204               | 268.1                     | 0.92                                |
| Bethlehem                                                                      | Northampton/Lehigh | 74,982         | 170               | 226.7                     | 0.78                                |

Ranked #58



# LIVE AND LAUNCH

100 great towns that will feed your soul and nurture your business."



-Fortune Magazine



"The city welcomes new businesses with open arms.... In addition, Ben Franklin Technology Partners, an internationally recognized, state-funded program based at Lehigh University, links early-stage technology firms and established manufacturers with funding, employees, technology, and universities.

-Peter MacDougall, Money Magazine

### CITIZEN SATISFACTION SURVEY