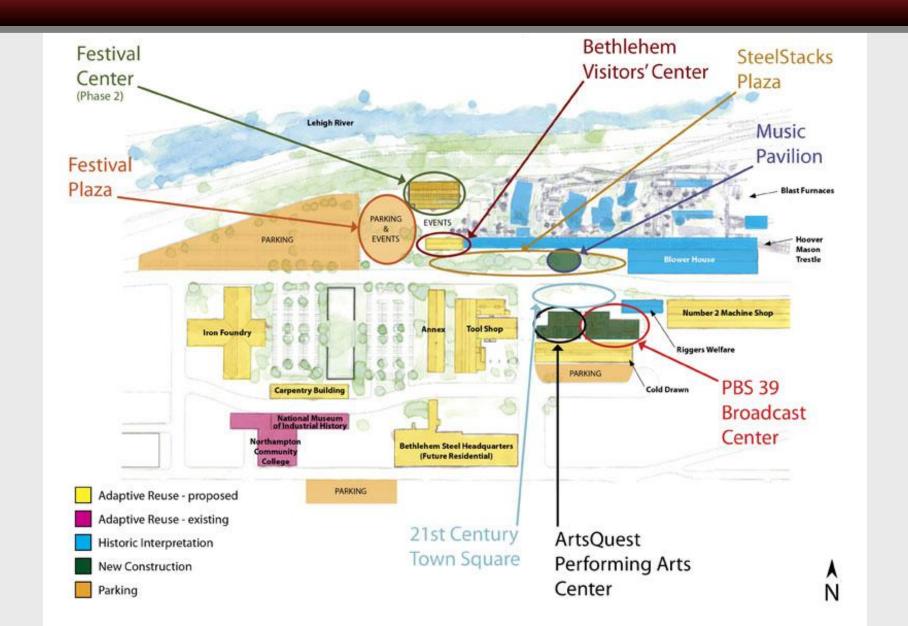

al Trust for Historic Preservation listed site as one of America's 11 Most Endangered in 2004



#### 2785 COMMERCE CENTER BOULEVARD



#### MAJESTIC BETHLEHEM CENTER: P

**RECLAIMING FORMER STEEL PROPERTIES & CREATING JOBS** 

Phase 1: \$100 Million



#### **LEED Buildings**

- Total Project Cost......\$500 Million
- Total Acres ......441
- Projected Jobs ...... 4,300+ Jobs
- Size......7 Million SF



#### LIBERTY PROPERTY TRUST



#### MAJESTIC BETHLEHEM CENTER



#### **SANDS BETHWORKS**







### **SANDS BETHWORKS**







#### PROPOSED: BETHLEHEM WORKS



#### SITE PLAN – Demolish and Retain





#### SANDS BETHWORKS



















## SANDS BETHLEHEM WORKS – PHASE 1 SOUTHSIDE BETHLEHEM CENTRAL BUSINESS DISTRICT















### SANDS EVENT CENTER





#### STEELSTACKS CAMPUS



#### LEVITT PAVILION AT STEELSTACKS



- 50 FREE family-friendly concerts
- Lawn seating for 2,500
- Much needed green space



#### STEELSTACKS CAMPUS









### ARTSQUEST CENTER/TOWN SQUARE





### MUSIKFEST CAFÉ PRESENTED BY YUENGLING



























### ACTUAL: PBS39: "CONVENING THE COMMUNITY" STATE OF THE ART PUBLIC BROADCAST CENTER



### **PBS 39**















### **LEHIGH RIVERPORT**

### Lehigh Riverport

- •172 luxury condos
- •Starters Pub
- •Steel Force Fitness





### **LEHIGH RIVERPORT**









### NATIONAL MUSEUM OF INDUSTRIAL HISTORY



#### BEN FRANKLIN TECHVENTURES2 EXPANSION

**ACCELERATING GROWTH & INNOVATION IN OUR TECHNOLOGY ECONOMY** 



### **BEN FRANKLIN TECHVENTURES2**



### **SOUTH BETHLEHEM GREENWAY:**

### **SKATE PLAZA**







# SOUTH B