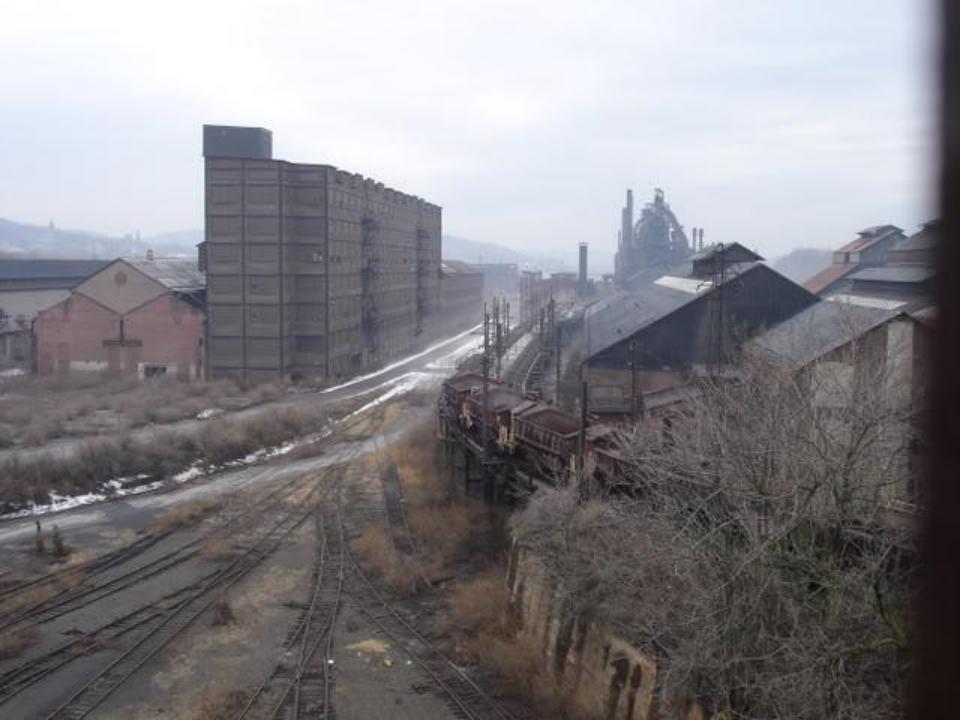

#### BETHLEHEM STEEL LEHIGH PLANT

1,800 acres, 20% of the City; 50% of the Southside National Trust for Historic Preservation listed site as one of America's 11 Most Endangered in 2004