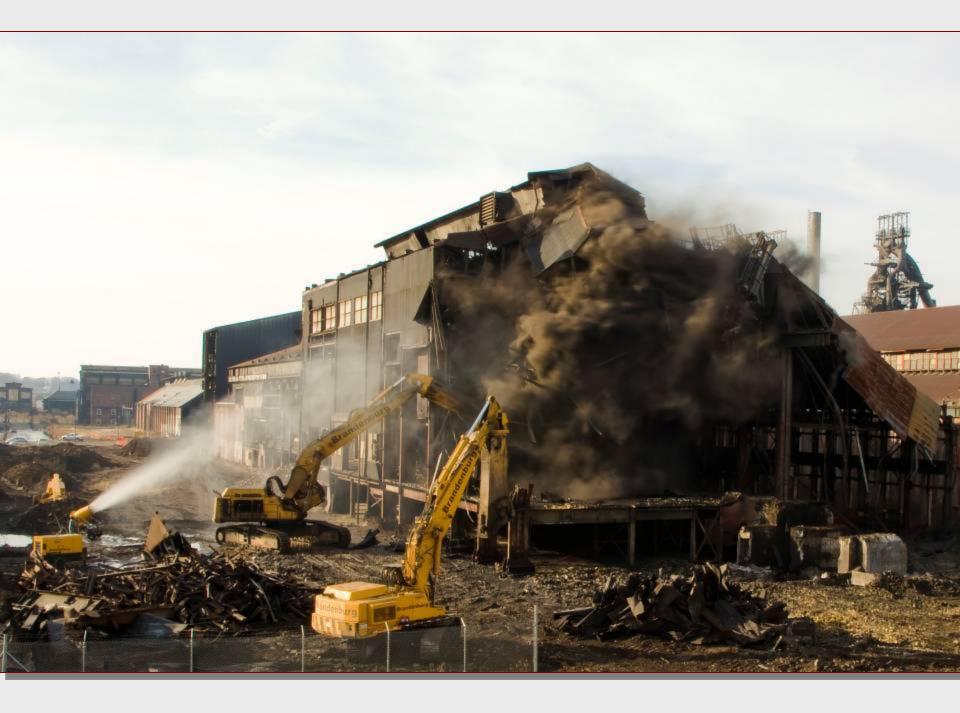

#### BETHLEHEM STEEL LEHIGH PLANT

1,800 acres, 20% of the City; 50% of the Southside National Trust for Historic Preservation listed site as one of America's 11 Most Endangered in 2004