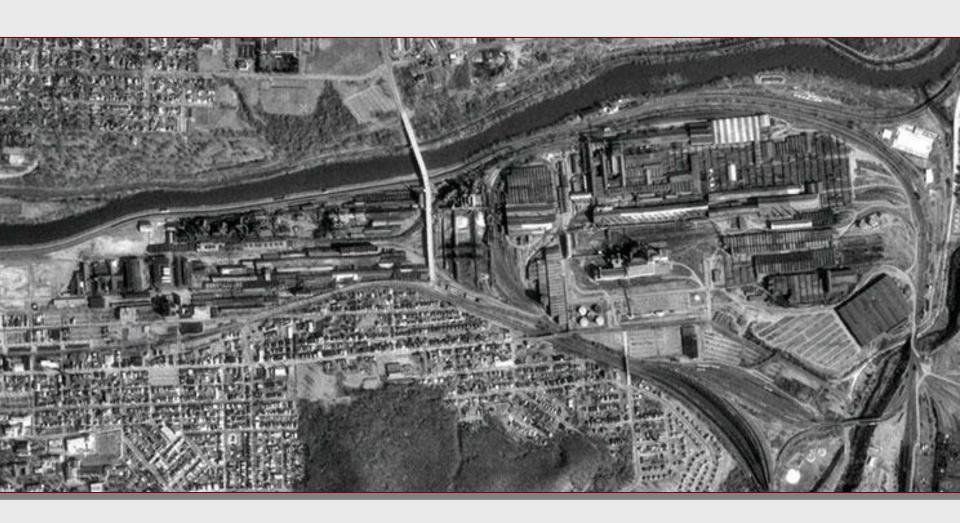

#### BETHLEHEM STEEL LEHIGH PLANT

1,800 acres, 20% of the City; 50% of the Southside National Trust for Historic Preservation listed site as one of America's 11 Most Endangered in 2004