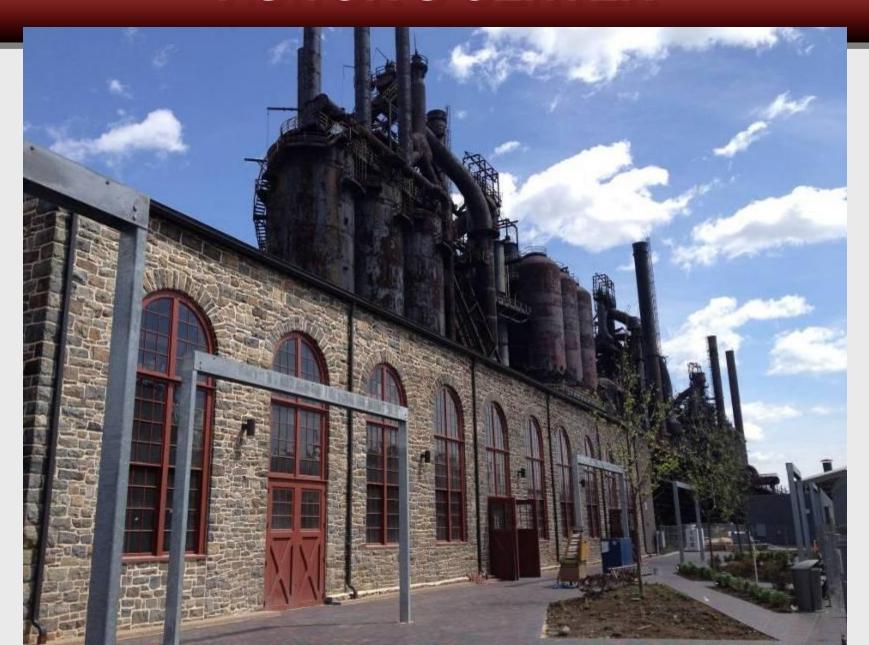

### ACTUAL: PBS39: "CONVENING THE COMMUNITY" STATE OF THE ART PUBLIC BROADCAST CENTER

### **PBS 39**