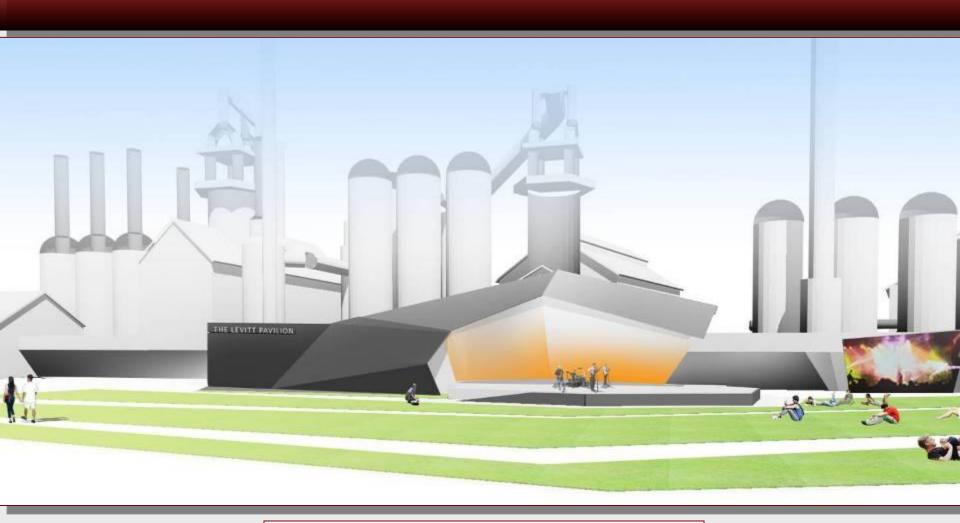

#### LEVITT PAVILION AT STEELSTACKS

- 50 FREE family-friendly concerts
- Lawn seating for 2,500
- Much needed green space