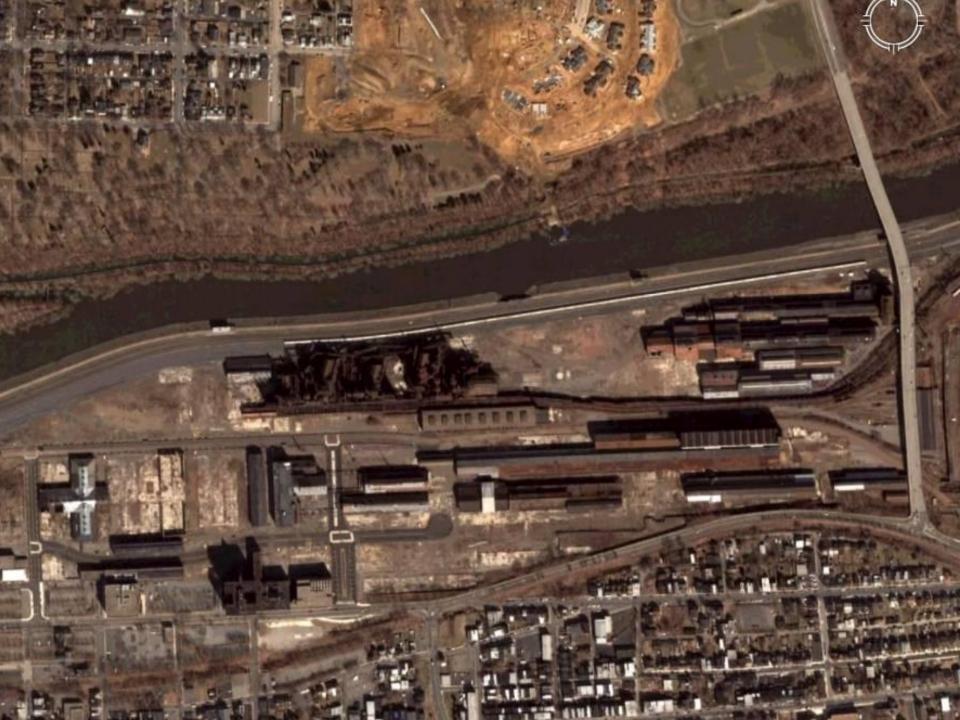

#### BETHLEHEM STEEL LEHIGH PLANT

1,800 acres, 20% of the City; 50% of the Southside National Trust for Historic Preservation listed site as one of America's 11 Most Endangered in 2004