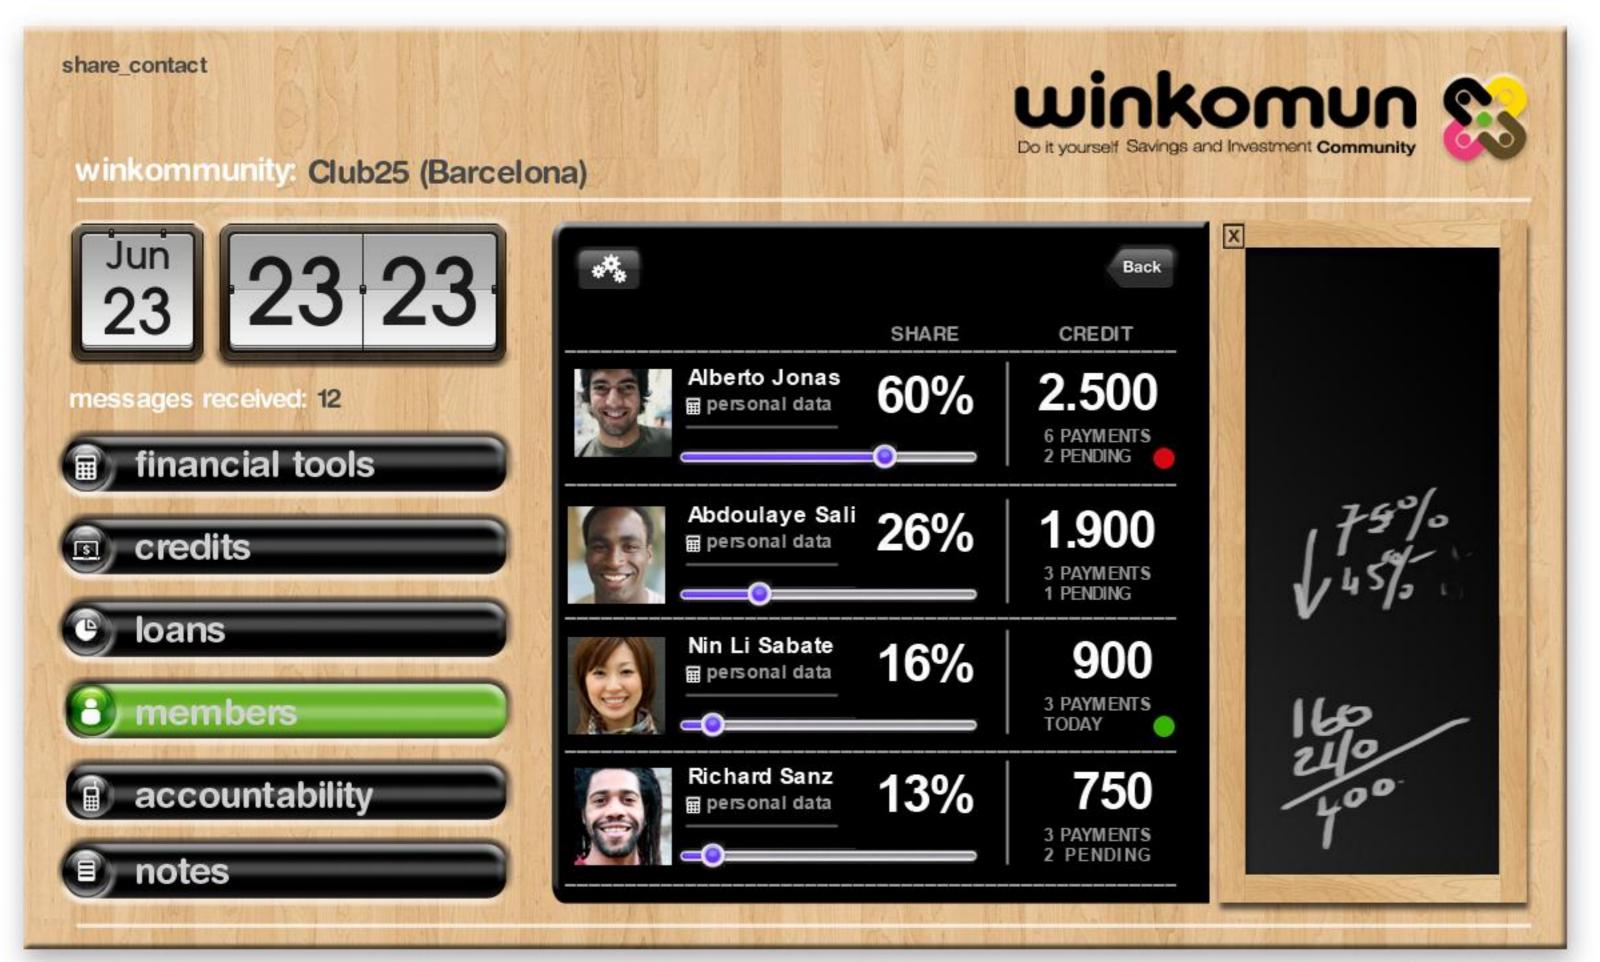

|               |
| President:                                              |              |               |               |               |
| Accountant:                                             | Rotary       |               |               |               |
| Teller:                                                 |              |               |               |               |



## Technology → Easy and self follow up





### () www.winkomun.org $\leftarrow \rightarrow$ C

contact\_log in\_explore\_faqs



x (+)

Before downloading the app-winkomun join a community close to you. Use the winkommuniy map tool, to know other your winkedo experiences.







| Muro       |          |
|------------|----------|
| Compartir: | Publicac |
| Escribe al | go       |













### Thanks!