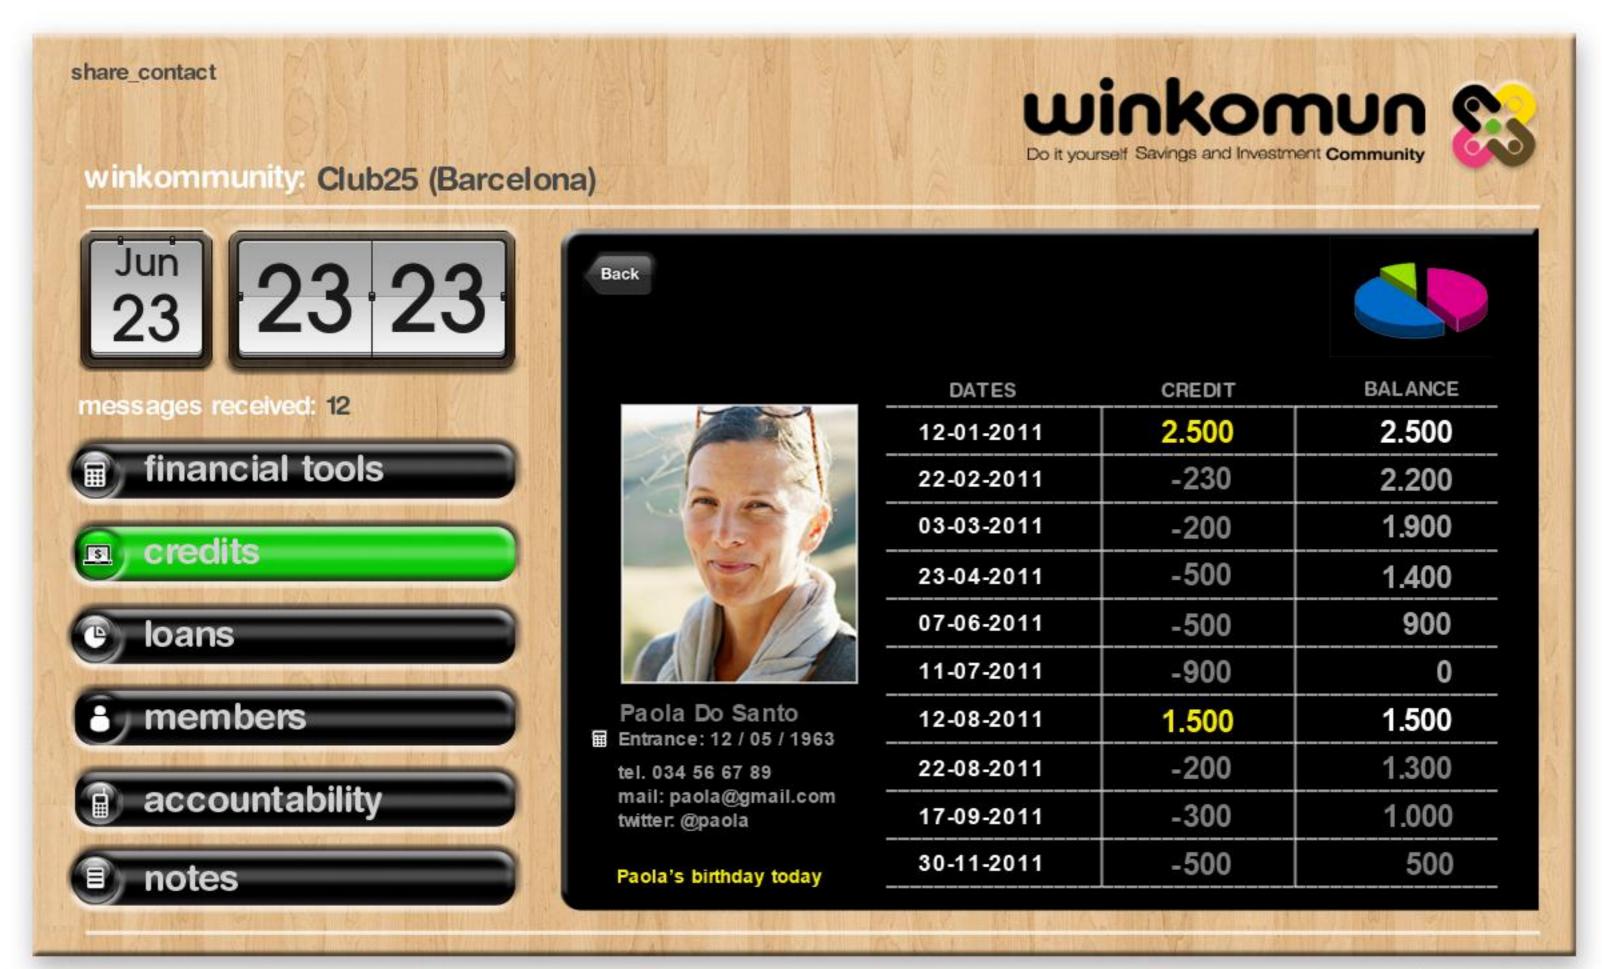

|               |
| President:                                              |              |               |               |               |
| Accountant:                                             | Rotary       |               |               |               |
| Teller:                                                 |              |               |               |               |



## Technology → Easy and self follow up





### () www.winkomun.org $\leftarrow \rightarrow$ C

contact\_log in\_explore\_faqs



x (+)

Before downloading the app-winkomun join a community close to you. Use the winkommuniy map tool, to know other your winkedo experiences.







| Muro       |          |
|------------|----------|
| Compartir: | Publicac |
| Escribe al | go       |













### Thanks!