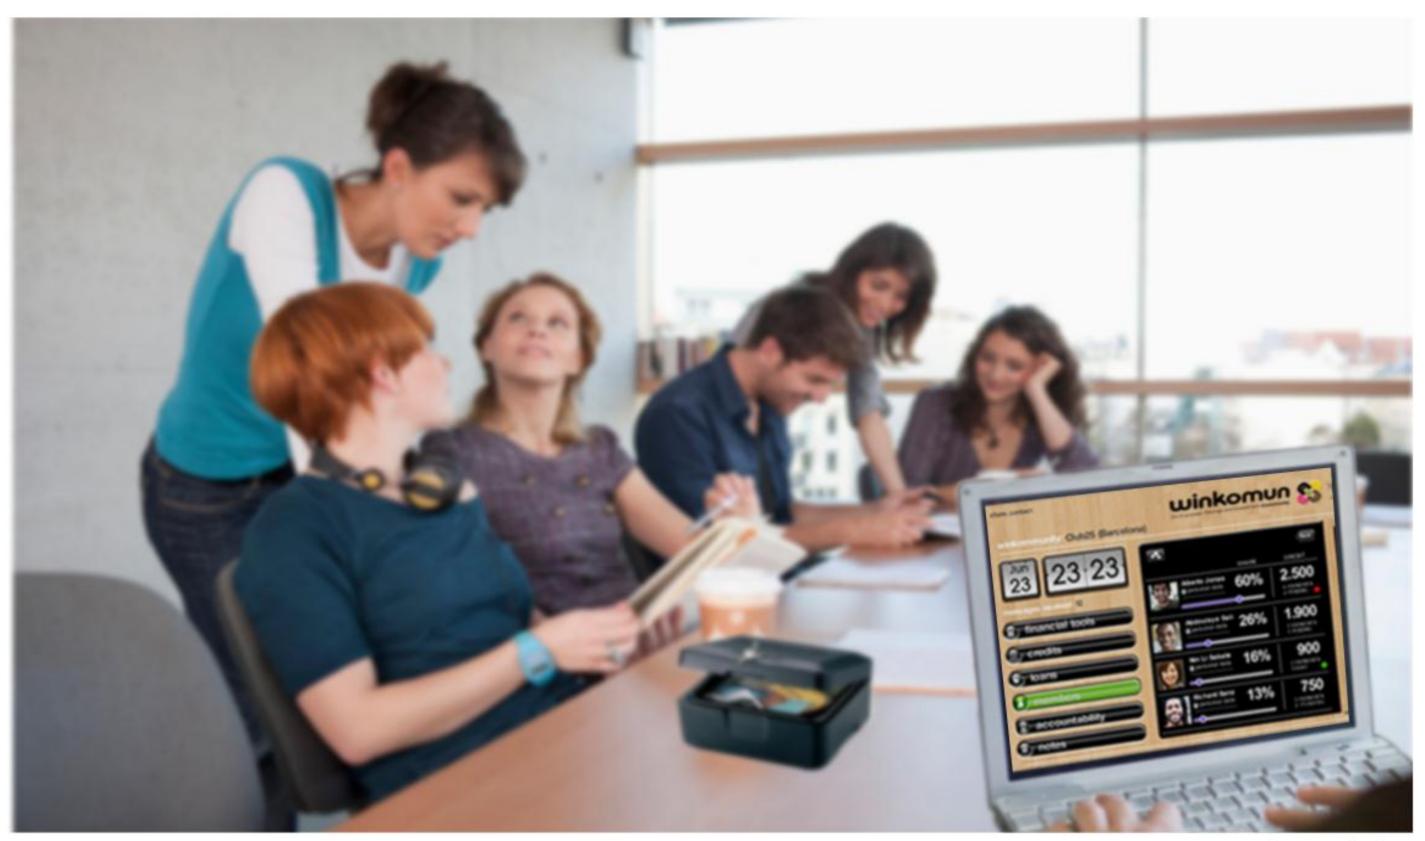

## Technology → Easy and self follow up

### () www.winkomun.org $\leftarrow \rightarrow$ C

contact\_log in\_explore\_faqs

x (+)

Before downloading the app-winkomun join a community close to you. Use the winkommuniy map tool, to know other your winkedo experiences.