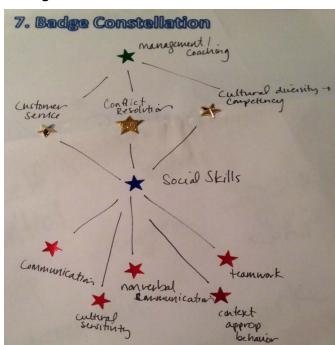

## TABLE BADGING PROTOTYPING ACTIVITY

## **TABLE #4 Badge Name: Social Navigators**



Soft skill being addressed: social skills

1. Consumer/Participant: job seeker

2. Workforce Problem(s): employment, promotion, wage increase

**3. Primary Badge Purposes:** Provide scaffolding/building skills towards larger credential; credentialing existing skill sets; create/expose pathway

**4. Badge Program Provider(s):** consortium (community college, workforce investment boards, career center and high school)

## 5. Spheres of Influence:

- a. Potential employers
- b. Performance reviews managers/coworkers
- c. Special projects
- d. Cross training professional associations
- e. Education institution/trade & technical

6. Time Frame: 30 hours

## 7. Badge Constellation: