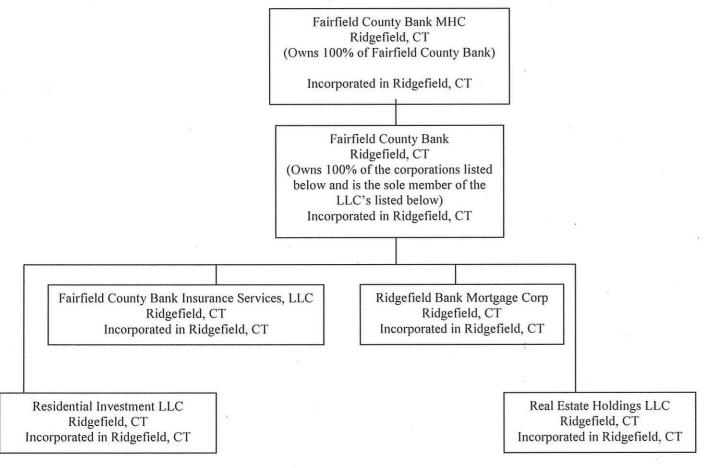

uctions and complete the information collection. Send comments regarding this burden estimate or any other aspect of this collection of information, including suggestions for reducing this burden to: Secretary, Board of Governors of the Federal Reserve System, 20th and C Streets, NW, Washington, DC 20551, and to the Office of Management and Budget, Paperwork Reduction Project (7100-0297), Washington, DC 20503.

### FR Y-6

# **Item 1- Annual Report to Shareholders**

Fairfield County Bank, MHC

94 Danbury Rd.

Ridgefield, CT 06877

Fiscal Year Ending December 31, 2017

Fairfield County Bank, MHC is a non-stock mutual holding corporation and does not prepare an annual report for shareholders.

## FR Y-6 Item 2.a Organization Chart

## LEI for Fairfield County Bank is U9WBLC3ZT2VBJSNY2Y81.



Results: A list of branches for your holding company: FAIRFIELD COUNTY BANK, MHC (3824373) of RIDGEFIELD, CT.

The data are as of 12/31/2017. Data reflects information that was received and processed through 01/04/2018.

#### Reconciliation and Verification Steps

- 1. In the Data Action column of each branch row, enter one or more of the actions specified below
- 2. If required, enter the date in the Effective Date column

#### **Actions**

OK: If the branch information is correct, enter 'OK' in the Data Action column.

Change: If the branch information is incorrect or incomplete, revise the data, enter 'Change' in the Data Action column and the date when this information first became valid in the Effective Date column.

Close: If a branch listed was sold or closed, enter 'Close' in the