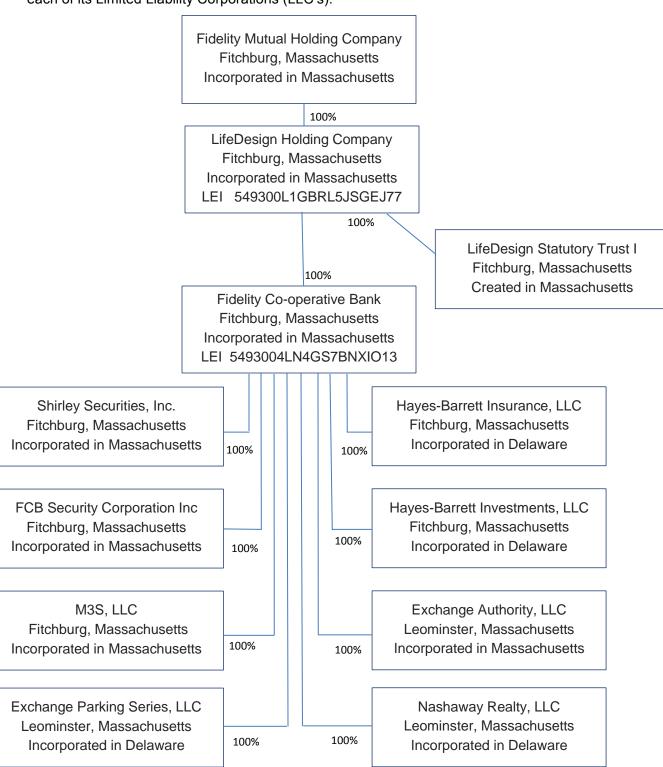

#### Report Item

- 1. The bank holding company does not prepare an annual report for its shareholders
- 2. Organizational Chart Fidelity Co-operative Bank is Managing Member/General Partner for each of its Limited Liability Corporations (LLC's).