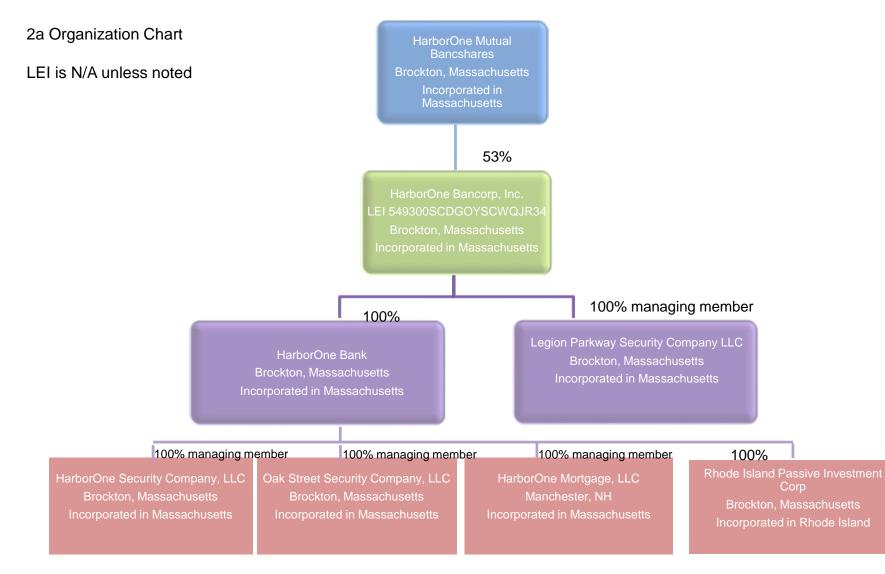

## For Use By Tiered Holding Companies

Top-tiered holding companies must list the names, mailing address, and physical locations of each of their subsidiary holding companies below.

| HarborOne Bancorp, Inc.                                                                                            | Legal Title of Subsidiary Holding Company                             |
|--------------------------------------------------------------------------------------------------------------------|-----------------------------------------------------------------------|
| 770 Oak Street<br>(Mailing Address of the Subsidiary Holding Company) Street / P.O. Box                            | (Mailing Address of the Subsidiary Holding Company) Street / P.O. Box |
| Brockton MA 02301<br>City State Zip Code                                                                           | City State Zip Code                                                   |
| Physical Location (if different from mailing address)                                                              | Physical Location (if different from mailing address)                 |
|                                                                                                                    |                                                                       |
| Legal Title of Subsidiary Holding Company                                                                          | Legal Title of Subsidiary Holding Company                             |
| (Mailing Address of the Subsidiary Holding Company) Street / P.O. Box                                              | (Mailing Address of the Subsidiary Holding Company) Street / P.O. Box |
| City State Zip Code                                                                                                | City Slate Zip Code                                                   |
| Physical Location (if different from mailing address)                                                              | Physical Location (if different from mailing address)                 |
|                                                                                                                    | Legal Title of Subsidiary Holding Company                             |
| Legal Title of Subsidiary Holding Company<br>(Mailing Address of the Subsidiary Holding Company) Street / P.O. Box | (Mailing Address of the Subsidiary Holding Company) Street / P.O. Box |
| City State Zip Code                                                                                                | City Slate Zip Code                                                   |
| Physical Location (if different from mailing address)                                                              | Physical Location (if different from mailing address)                 |
|                                                                                                                    |                                                                       |
| Legal Title of Subsidiary Holding Company                                                                          | Legal Title of Subsidiary Holding Company                             |
| (Mailing Address of the Subsidiary Holding Company) Street / P.O Box                                               | (Mailing Address of the Subsidiary Holding Company) Street / P.O. Box |
| City State Zip Code                                                                                                | Cily State Zip Code                                                   |
| Physical Location (if different from mailing address)                                                              | Physical Location (if different from mailing address)                 |

Physical Location (if different from mailing address)

12/2012

FORM FR Y-6 HarborOne Mutual Bancshares Brockton, Massachusetts Fiscal Year Ending December 31, 2018

This depository institution is held by HARBCRONE MUTUAL BANCSHARES (4973352) of BROCKTON, MA. The data are as of 12/31/2018. Data reflects information that was received and processed through 01/06/2019. Results: A list of branches for your depository institution: HARBORONE BANK (ID\_RSSD: 40499).

Report Item 3: Securities Holders

| Current securities holders with | ownership, control or ho                 | oldings of 5% or more with power to             | Current securities holders with ownership, control or holdings of 5% or more with power to Securities holders not listed in 3(1)(a) through 3(1)(c) that had ownership, control or holdings of 5% or more | c) that had ownership, cor  | ntrol or holdings of 5% or more                 |
|---------------------------------|------------------------------------------|-------------------------------------------------|-----------------------------------------------------------------------------------------------------------------------------------------------------------------------------------------------------------|-----------------------------|-------------------------------------------------|
| vote                            | vote as of fiscal year ending 12-31-2018 | 2-31-2018                                       | with power to vote during the fiscal year ending 12-31-2018                                                                                                                                               | he fiscal year ending 12-3. | 1-2018                                          |
| (1)(a)                          | (q)(T)                                   | (1)(c)                                          | [(2)(a)                                                                                                                                                                                                   | (3)(p)                      | (2)(c)                                          |
| Name                            | Country of Citizenship                   | Country of Citizenship Number and Percentage of | Name                                                                                                                                                                                                      | Country of Citizenship      | Country of Citizenship Number and Percentage of |
| City, State                     | or Incorporation                         | Each Class of Voting                            | City, State                                                                                                                                                                                               | or Incorporation            | Each Class of Voting                            |
| Country                         |                                          | Securities                                      | Country                                                                                                                                                                                                   | -                           | Securities                                      |
| HarborOne Mutual Bancshares USA | USA                                      | 17,281,034 - 53.07% Common Stock N/A            | N/A                                                                                                                                                                                                       | A/A                         | N/A                                             |
| Brockton, MA, USA               |                                          |                                                 |                                                                                                                                                                                                           | *                           |                                                 |
|                                 |                                          |                                                 |                                                                                                                                                                                                           |                             | *****                                           |
|                                 |                                          |                                                 |                                                                                                                                                                                                           |                             |                                                 |
|                                 |                                          |                                                 |                                                                                                                                                                                                           |                             |                                                 |
|                                 |                                          |                                                 |                                                                                                                                                                                                           |                             |                                                 |