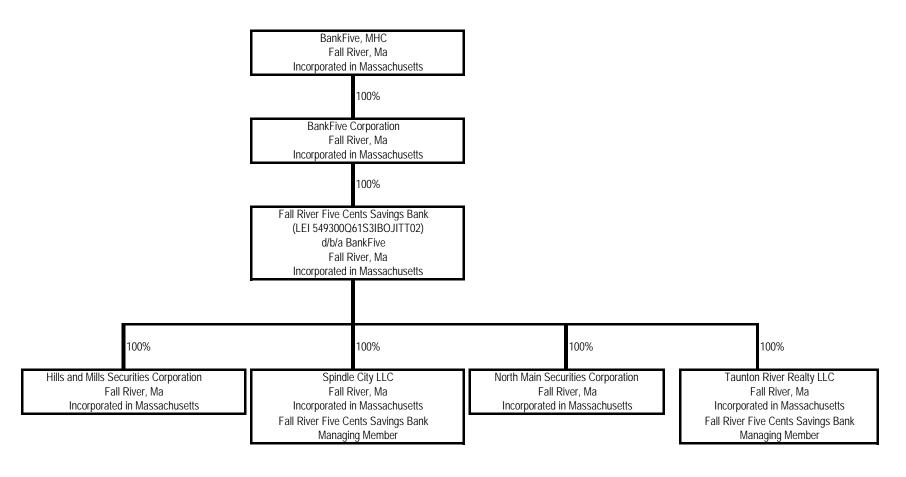

# Form FR Y-6 BankFive, MHC Fall River, MA, 02720 Fiscal Year Ending December 31, 2019 Organizational Chart