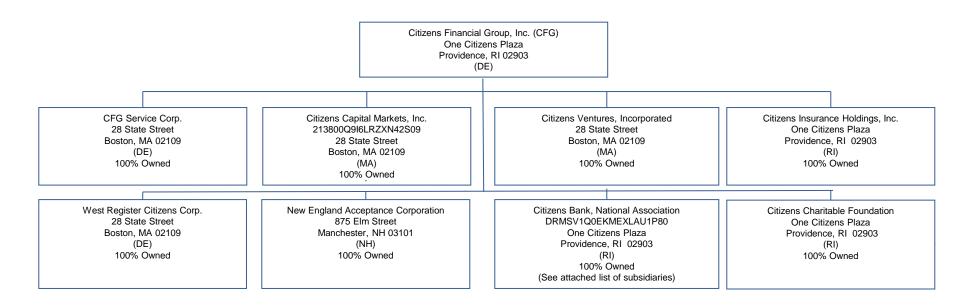

# CITIZENS FINANCIAL GROUP, INC. DECEMBER 31, 2020

LEI not applicable unless otherwise noted