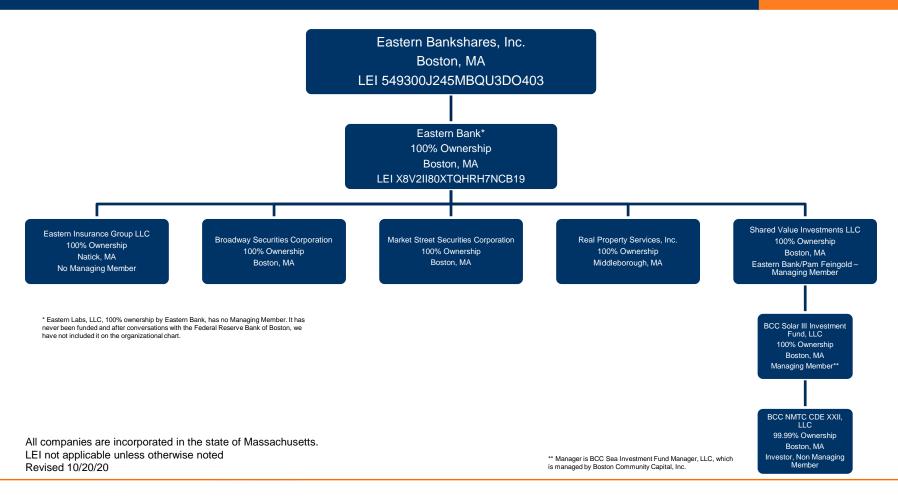

| Legal Title of Subsidi    | ary Holding Company               |                   |  |
|                            | Subsidiary Holding Company   | Street / P.O. Boy    |                           | ne Subsidiary Holding Company)    | Street / P.O. Boy |  |
| finding Address of the     |                              | , Gaect / 1 . O. Bux | (iviaiiiiiy Addiess Of th | - Cabaidary Flording Company)     |                   |  |
| City                       | State                        | Zip Code             | City                      | State                             | Zip Code          |  |
| Physical Location (if diff | ferent from mailing address) |                      | Physical Location (if     | different from mailing address)   |                   |  |





Results: A list of branches for your depository institution: EASTERN BANK (ID\_RSSD: 128904).

This depository institution is held by EASTERN BANK CORPORATION (1427239) of BOSTON, MA.

The data are as of 12/31/2020. Data reflects information that was received and processed through 01/05/2021.

### **Reconciliation and Verification Steps**

1. In the Data Action column of each branch row, enter one or more of the actions specified below

2. If required, enter the date in the Effective Date column

### Actions

 $\ensuremath{\text{OK:}}$  If the branch information is correct, enter 'OK' in the  $\ensuremath{\text{Data}}$  Action column.

Change: If the branch information is incorrect or incomplete, revise the data, enter 'Change' in the Data Action column and the date when this informati