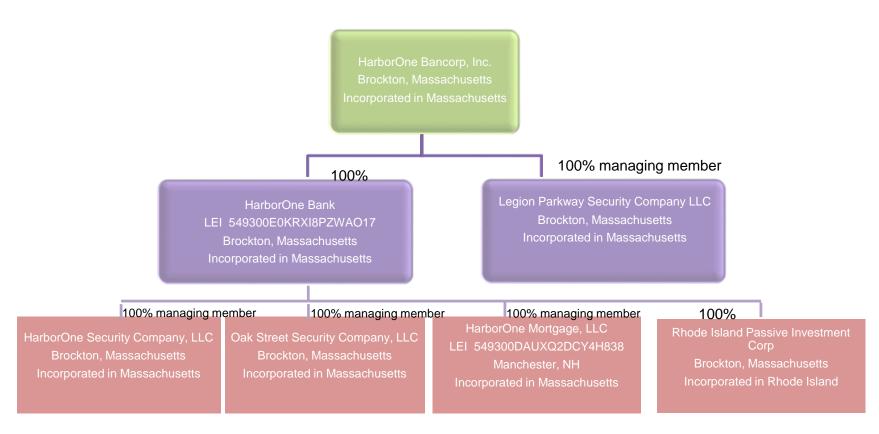

# FORM FR Y-6 HarborOne Bancorp, Inc. Brockton, Massachusetts Fiscal Year Ending December 31, 2020

2a Organization Chart

LEI is N/A unless noted

Results: A list of branches for your depository institution: HARBORONE BANK (ID\_RSSD: 40499). This depository institution is held by HARBORONE BANCORP, INC. (4973353) of BROCKTON, MA. The data are as of 12/31/2020. Data reflects information that was received and processed through 01/05/2021.