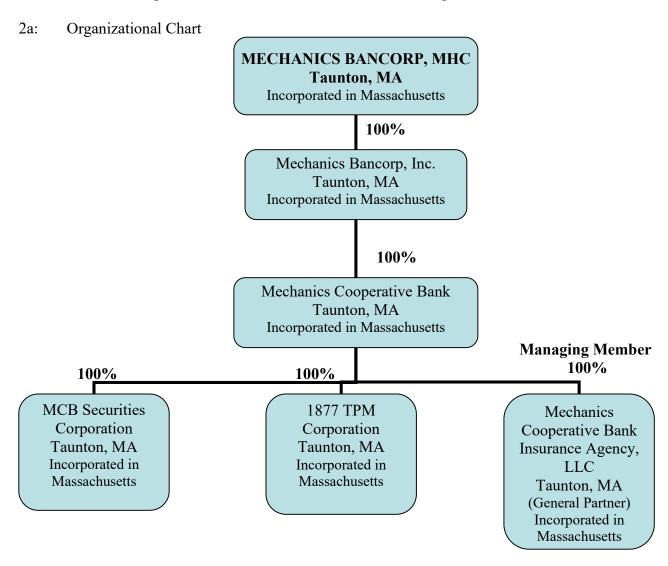

Box                    | (Mailing Address of   | the Subsidiary Holding Company)                       | Street / P.O. Box |  |  |  |  |  |
| City                        | State                                   | Zip Code                               | City                  | State                                                 | Zip Code          |  |  |  |  |  |
| Physical Location (if diffe | erent from mailing address)             |                                        | Physical Location (ii | f different from mailing address)                     |                   |  |  |  |  |  |

# Mechanics Bancorp, MHC Taunton, Massachusetts

### Fiscal Year Ending December 31, 2020

### Report Item

1: The annual report for its shareholders will be sent under separate cover in June 2021.



"LEI is not applicable unless otherwise noted."

2b: Branch Data Verification submitted via e-mail on 03/03/2021.

Results: A list of branches for your depository institution: MECHANICS COOPERATIVE BANK (ID\_RSSD: 183770).

This depository institution is held by MECHANICS BANCORP, MHC (4262347) of TAUNTON, MA.

The data are as of 12/31/2020. Data reflects information that was received and processed through 01/05/2021.

#### Reconciliation and Verification Steps

In the Data Action column of each branch row, enter one or more of the actions specified below

2. If required, enter the date in the Effective Date column

#### Actions

OK: If the branch information is correct, enter 'OK' in the Data Action column.

Change: If the branch information is incorrect or incomplete, revise the data,