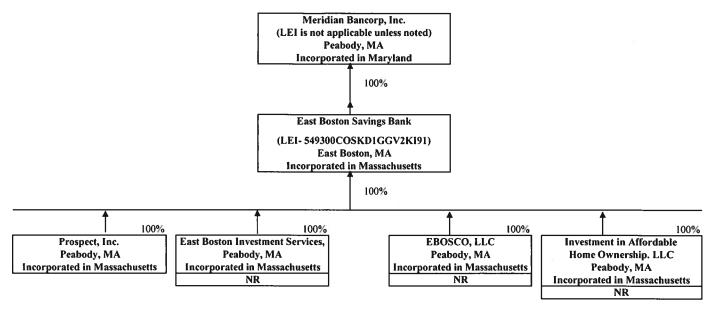

# **Table of Contents**

Report Item 1: Annual Report to Shareholders

• Not applicable

Report Item 2a: Organizational Structure

• See attached

Report Item 2b: Domestic Branch Listing

• Submitted electronically on March 29, 2021.

### Results: A list of branches for your depository institution: EAST BOSTON SAVINGS BANK (ID\_RSSD: 1000100). This depository institution is held by MERIDIAN BANCORP, INC. (1902651) of PEABODY, MA. The data are as of 12/31/2020. Data reflects information that was received and processed through 01/05/2021.