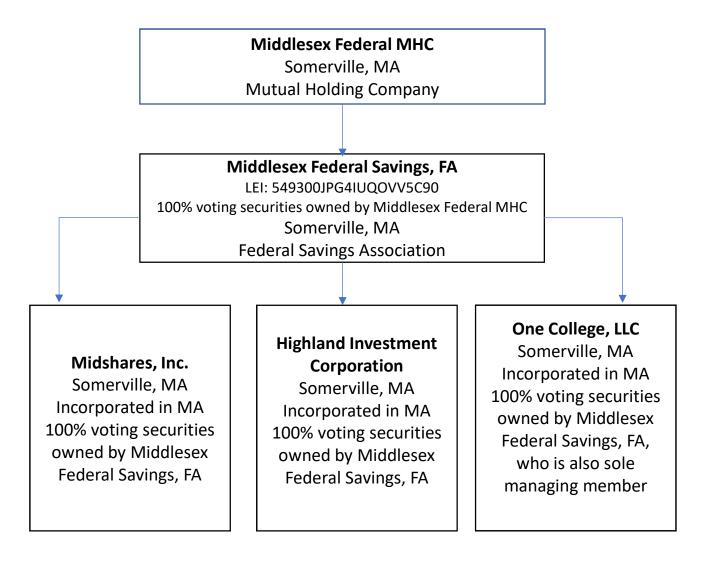

|                  |  |  |  |

## Form FR Y-6 Middlesex Federal MHC Fiscal Year Ending December 31, 2020

## **Report Item**

- 1. The Bank Holding Company does not prepare an annual report.
- 2.a. Organization Chart is included.
- 2.b. Domestic Branch Listing is included.
- 3. Securities Holders N/A
- 4. Insider report is included.

## Form FR Y-6 Middlesex Federal MHC Somerville, MA Fiscal Year Ending December 31, 2020

## 2a: Organizational Chart



LEI is N/A unless noted

Form FR Y-6 Middlesex Federal MHC Fiscal Year Ending December 31, 2020

Report Item 2b: Domest Branch Listing

**Results:** A list of branches for your depository institution: MIDDLESEX FEDERAL SAVINGS, F.A. (ID\_RSSD: 87579). This depository institution is held by MIDDLESEX FEDERAL MHC (5399950) of SOMERVILLE, MA. The data are as of 12/31/2020. Data reflects information that was received and processed through 01/05/2021.

#### Reconciliation and Verification Steps

1. In the **Data Action** column of each branch row, enter one or more of the actions specified below 2. If required, enter the date in the **Effective Date** column

#### **Actions**

**OK:** If the branch information is correct, enter 'OK' in the **Data Action** column.

Change: If the branch inform