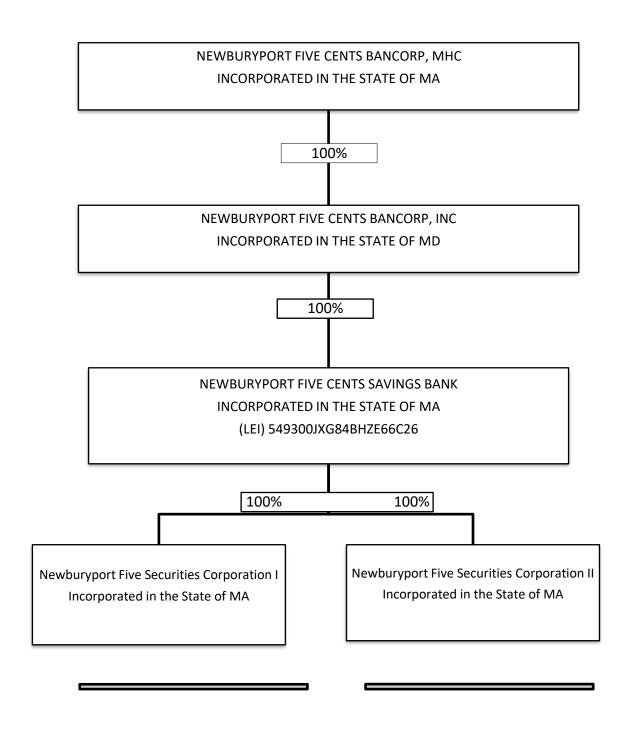

be submitted under separate cover.

2a: Organizational Chart - See Exhibit 2 attached.

2b: Submitted via email 3/23/21

3: Not Applicable

4: Insider Information - See Exhibit 4 attached

• Newburyport Five Cents Bancorp, MHC

# Exhibit 2

# NEWBURYPORT FIVE CENTS BANCORP, MHC NEWBURYPORT, MA (LEI is not applicable unless otherwise noted)

Results: A list of branches for your depository institution: NEWBURYPORT FIVE CENTS SAVINGS BANK (ID RSSD: 67209).