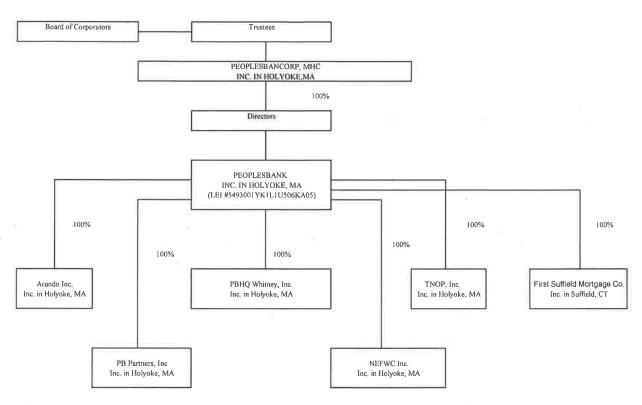

#### PEOPLESBANCORP, MHC Corporate Organizational Chart Fiscal Year Ending December 31, 2020

LEI not applicable unless otherwise noted

Arundo, Inc - Created as a Massachusetts Security Corporation, Is taxed in Massachusetts at 1,32% (only owns securities that CAN be collateral for borroweing from FHLI3)

PB Partners, Inc - Created as a Massachusetts Security Corporation. Is taxed in Massachusetts at 1,32% (Owns securities that CANNOT be collateral for FIILB Purpose)

PBHQ Whitney, - owns 330 Whitney Ave. All building operations at this location run through this company

NEFWC, Inc - Acquired 12/23/10 from New England Farm Workers Council. Only asset is a LP interest in Boriquen Apartments (affordable Housing)

TNOP, Inc. - Other Real Estate Owned (OREO) subsidiary to hold problem or potential problem foreclosed properties

First Suffield Mortgage Co. - Acquired 11/30/2018 from First National Bank of Suffield to make mortgage loans in CT. Company is inactive as of 1/1/2019

Results: A list of branches for your depository institution: PEOPLESBANK (ID\_RSSD: 613400).
This depository institution is held by PEOPLESBANCORP, MHC (3186585) of HOLYOKE, MA.
The data are as of 1/23/1/200. Data reflects information that was received and processed through 01/05/2021.