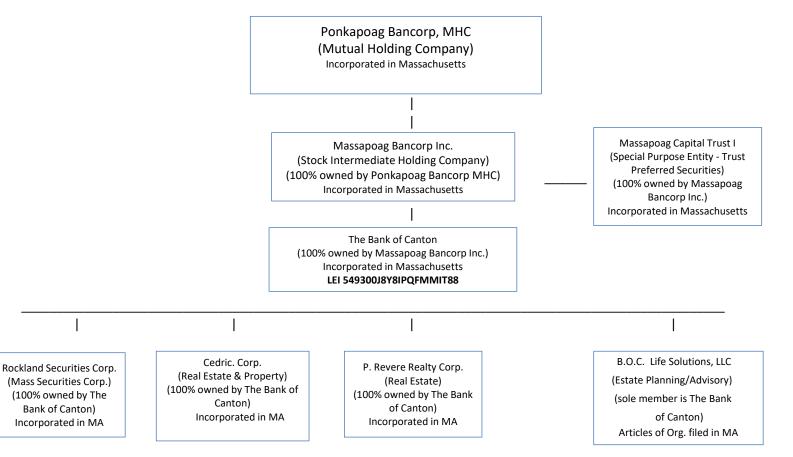

## Form FR Y-6 Ponkapoag Bancorp MHC Canton, Massachusetts Fiscal Year Ending March 31, 2020

**Report Item** 

- 1: The bank holding company does not prepare an annual report for its securities holders and is not registered with the SEC.
- 2a: Organization Chart

All entities are headquartered at 490 Turnpike St., Canton MA 02021 Note: LEI is N/A unless noted. Results: A list of branches for your depository institution: BANK OF CANTON, THE (ID\_RSSD: 853804). This depository institution is held by PONKAPOAG BANCORP, MHC (3223855) of CANTON, MA. The data are as of 03/31/2020. Data reflects information that was received and processed through 04/05/2020.