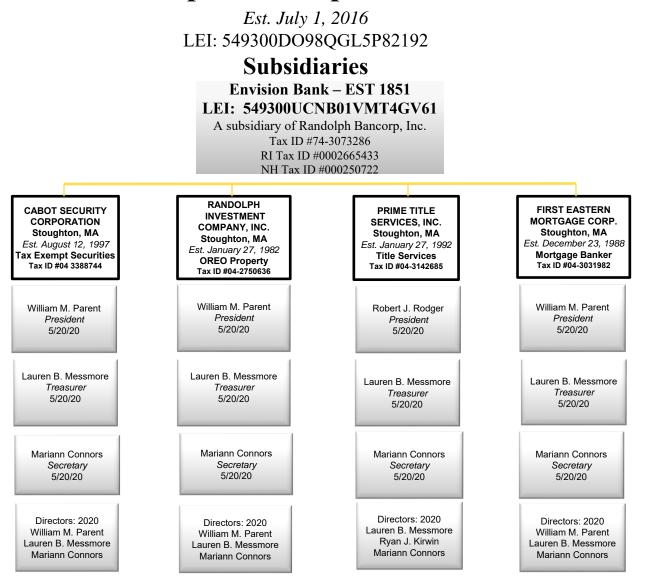

## Randolph Bancorp, Inc. (81-1844402)\*

\* All locations are registered at the corporate headquarters in Stoughton, MA and all entities are incorporated in the State of MA.

LEI not applicable unless otherwise noted.