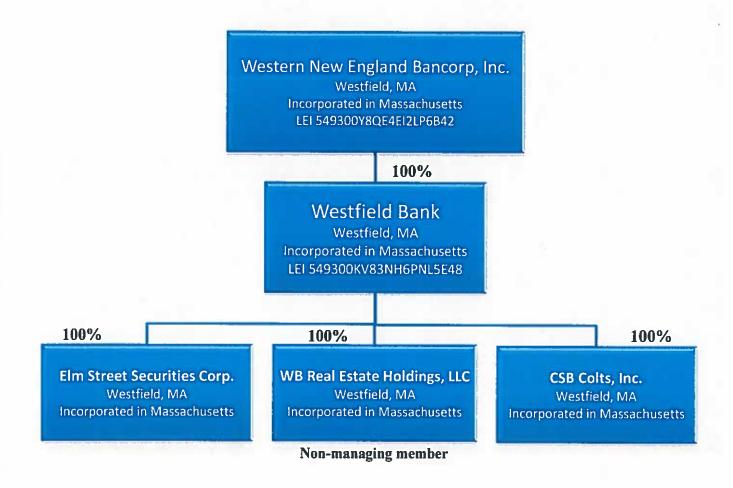

hours per response, including time to gather and maintain data in the required form and to review instructions and complete the information collection. Send comments regarding this burden estimate or any other aspect of this collection of information, including suggestions for reducing this burden to: Secretary, Board of Governors of the Federal Reserve System, 20th and C Streets, NW, Washington, DC 20551, and to the Office of Management and Budget, Paperwork Reduction Project (7100-0297), Washington, DC 20503.

#### Form FR Y-6

# Western New England Bancorp, Inc. Westfield, Massachusetts Fiscal Year Ending December 31, 2020

# Report Item

1: The bank holding company prepares an annual report for its shareholders. The annual report is filed with the SEC.

### 2(a): Organizational Chart



## 2(b): Branch Verification

Domestic branch listing provided to the Federal Reserve Bank.

Results: A list of branches for your depository institution: WESTFIELD BANK (ID RSSD: 892205).

This depository institution is held by WESTERN NEW ENGLAND BANCORP, INC. (3866382) of WESTFIELD, MA.

The data are as of 12/31/2020. Data reflects information that was received and processed through 01/05/2021.

#### **Reconciliation and Verification Steps**

1. In the Data Action column of each branch row, enter one or more of the actions specified below

2. If required, enter the date in the Effective Date column

#### Actions

OK: If the branch information is correct, enter 'OK' in the Data Action column.

Change: If the branch information is incorrect or incomplete, revise the data, enter 'Change'