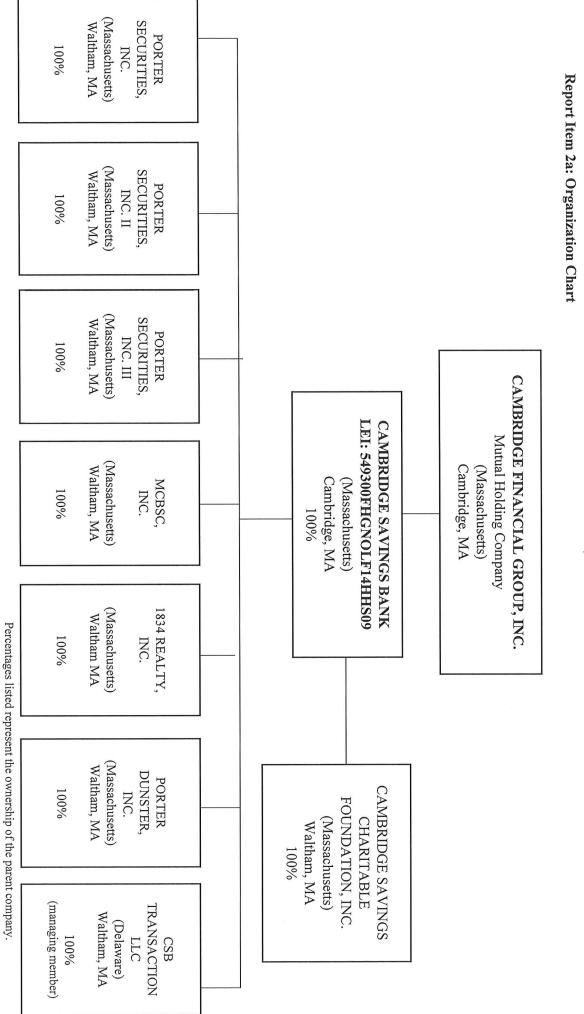

Report Item 2: a. Organization Chart – SEE ATTACHED CHART

Report Item 2: b. Domestic Branch Listing - SEE ATTACHED LISTING

Report Item 3: As a private mutual holding company, CFG has no outstanding class of voting securities.