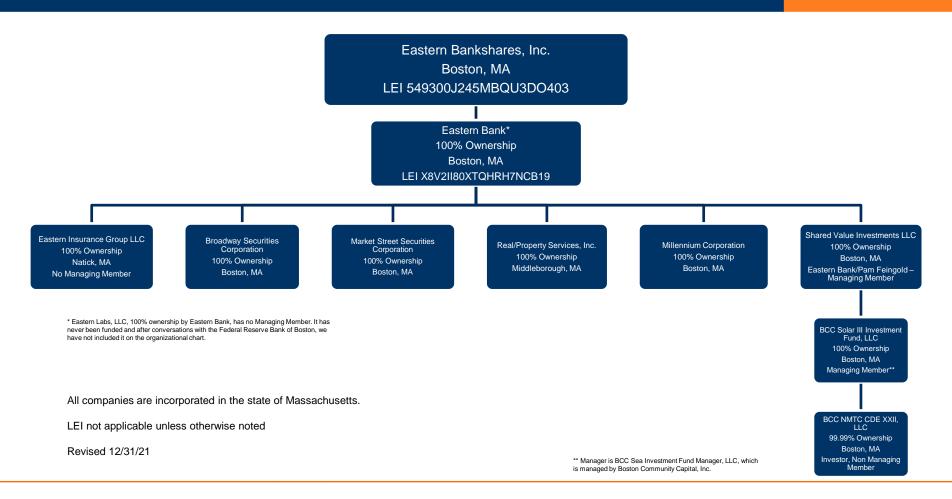

Location (if dif | ferent from mailing address) |                   | Physical Location (if  | different from mailing address)    |                  |
| Legal Title of Subsidiar  | y Holding Company            |                   | Legal Title of Subsidi | iary Holding Company               |                  |
| (Mailing Address of the   | Subsidiary Holding Company)  | Street / P.O. Box | (Mailing Address of t  | the Subsidiary Holding Company) Si | _                |
| City                      | State                        | Zip Code          | City                   | State                              | Zip Code         |
| Physical Location (if dif | ferent from mailing address) |                   | Physical Location (if  | different from mailing address)    |                  |





#### Results: A list of branches for your holding company: EASTERN BANKSHARES INC (1427239) of BOSTON, MA.

The data are as of 12/31/2021. Data reflects information that was received and processed through 01/12/2022.

#### **Reconciliation and Verification Steps**

- 1. In the **Data Action** column of each branch row, enter one or more of the actions specified below
- 2. If required, enter the date in the Effective Date column

#### **Actions**

OK: If the branch information is correct, enter 'OK' in the Data Action column.

Change: If the branch information is incorrect or incomplete, revise the data, enter 'Change' in the Data Action column and the date when this information first became valid in the Effective Date column.

Close: If a branch listed was sold or closed, enter 'Close'