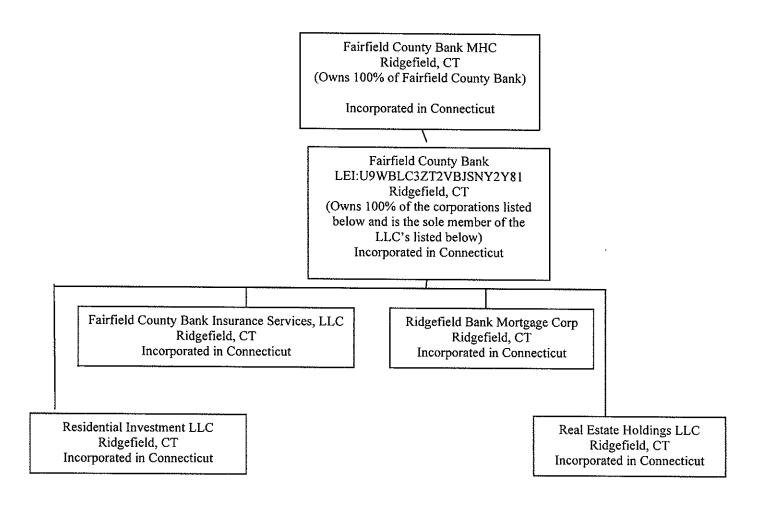

n the required form and to review instructions and complete the information collection. Send comments regarding this burden estimate or any other aspect of this collection of information, including suggestions for reducing this burden to: Secretary, Board of Governors of the Federal Reserve System, 20th and C Streets, NW, Washington, DC 20551, and to the Office of Management and Budget, Paperwork Reduction Project (7100-0297), Washington, DC 20503.

as "confidential."

### FR Y-6

## **Item 1- Annual Report to Shareholders**

Fairfield County Bank, MHC

94 Danbury Rd.

Ridgefield, CT 06877

Fiscal Year Ending December 31, 2021

Fairfield County Bank, MHC is a non-stock mutual holding corporation and does not prepare an annual report for shareholders.

# FR Y-6 Item 2.a Organization Chart



## FR Y-6

## **Item 3- Securities Holders**

Fairfield County Bank, MHC

94 Danbury Rd.

Ridgefield, CT 06877

Fiscal Year Ending December 31, 2021

Fairfield County Bank, MHC is a non-stock mutual holding corporation.

| Fairfield Cou  |            |             |       |          |                                                 |                            |                                                         |                                                                                          |                                                                            |                                                              | [                                     |                                              |