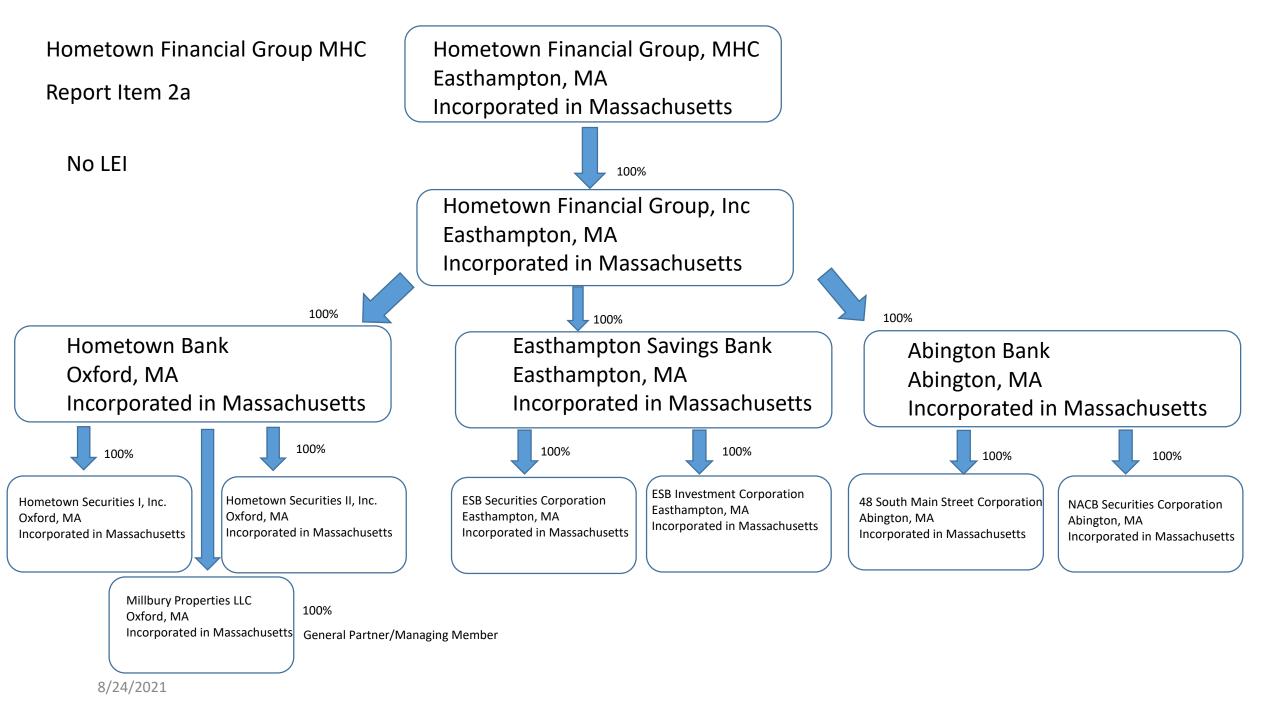

| e Subsidiary Holding Company) Street / P.O. Box | (Mailing Address of the Subsidiary Holding Company) Street / P.O. Box |
|                           |                                                 | , makes                                                               |
| City                      | State Zip Code                                  | City State Zip Code                                                   |
| Physical Location (if di  | Ifferent from mailing address)                  | Physical Location (if different from mailing address)                 |

### Form FR Y-6

## Hometown Financial Group MHC

## Fiscal Year Ending June 30, 2021

## Report Item 1:

There are no securities holders for Hometown Financial Group, MHC. Therefore an annual report is not prepared.



### Results: A list of branches for your holding company: HOMETOWN FINANCIAL GROUP MHC (3728930) of EASTHAMPTON, MA.

The data are as of 06/30/2021. Data reflects information that was received and processed through 07/06/2021.

### **Reconciliation and Verification Steps**

- 1. In the Data Action column of each branch row, enter one or more of the actions specified below
- 2. If required, enter the date in the Effective Date column

#### Actions

OK: If the branch information is correct, enter 'OK' in the Data Action column.

Change: If the branch information is incorrect or incomplete, revise the data, enter 'Change' in the Data Action column and the date when this information first became valid in the Effective Date column.

Close: If a branch listed was sold or closed, enter 'Close'