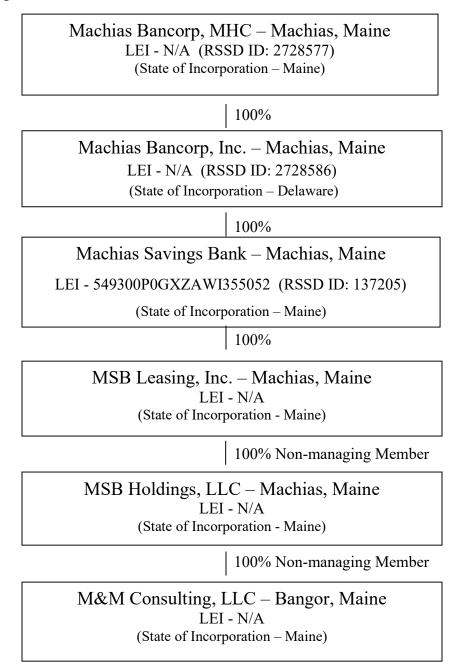

|                   |  |  |  |  |
| (Mailing Address of the Su      | bsidiary Holding Company)  | Street / P.O. Box   | (Mailing Address of th  | e Subsidiary Holding Company)                         | Street / P.O. Box |  |  |  |  |
| City                            | State                      | Zip Code            | City                    | State                                                 | Zip Code          |  |  |  |  |
| Physical Location (if differe   | ent from mailing address)  |                     | Physical Location (if d | lifferent from mailing address)                       |                   |  |  |  |  |

## Form FR Y-6 Machias Bancorp, MHC Machias, Maine For the Year Ending December 31, 2021

## Report Items 2a and 2b

### 2a: Organizational Chart



2b: Domestic branch listing report attached.

### Results: A list of branches for your holding company: MACHIAS BANCORP, MHC (2728577) of MACHIAS, ME. The data are as of 12/31/2021. Data reflects information that was received and processed through 01/12/2022.

### **Reconciliation and Verification Steps**

1. In the **Data Action** column of each branch row, enter one or more of the actions specified below 2. If required, enter the date in the **Effective Date** column

### **Actions**

OK: If the branch information is correct, enter 'OK' in the Data Action column.

Change: If the branch information is incorrect or incomplete, revise the data, enter 'Change' in the Data Action column and the date when this information first became valid in the Effective Date column.

Close: If a branch l