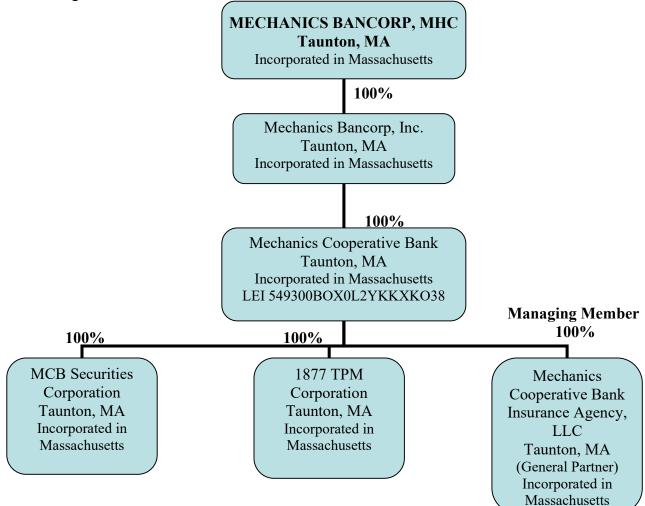

### Report Item

- 1: The annual report for its shareholders will be sent under separate cover in June 2022.
- 2a: Organizational Chart

"LEI is not applicable unless otherwise noted."

2b: Branch Data Verification submitted via e-mail on 02/14/2022.