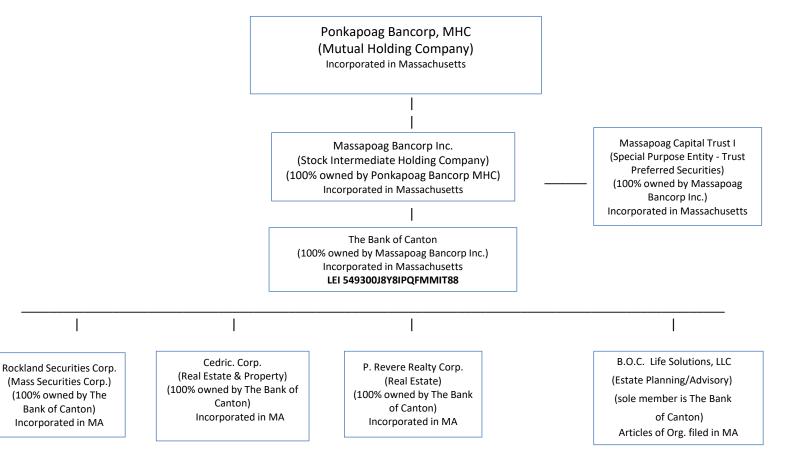

# Form FR Y-6 Ponkapoag Bancorp MHC Canton, Massachusetts Fiscal Year Ending March 31, 2021

**Report Item** 

- 1: The bank holding company does not prepare an annual report for its securities holders and is not registered with the SEC.
- 2a: Organization Chart

All entities are headquartered at 490 Turnpike St., Canton MA 02021 Note: LEI is N/A unless noted. **Results:** A list of branches for your depository institution: BANK OF CANTON, THE (ID\_RSSD: 853804). This depository institution is held by PONKAPOAG BANCORP, MHC (3223855) of CANTON, MA. The data are as of 03/31/2021. Data reflects information that was received and processed through 04/20/2021.