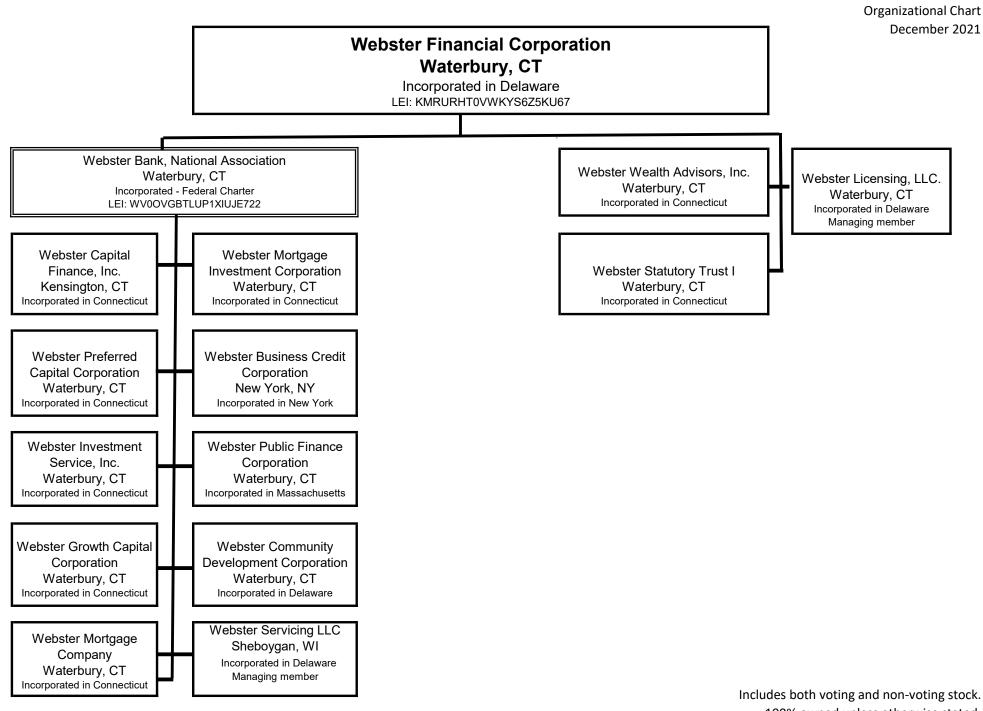

## Form FR Y-6 Webster Financial Corporation 145 Bank Street Waterbury, CT 06702 Fiscal Year Ending December 31, 2021