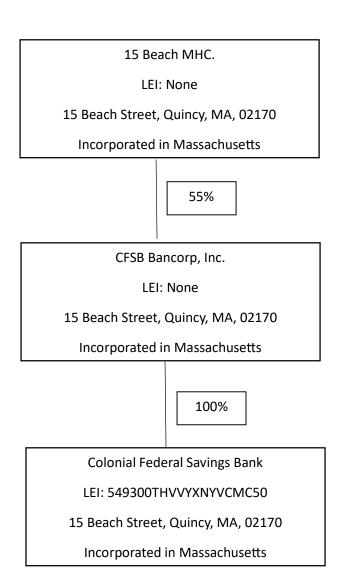

#### **Report Item**

- 1: The bank holding company does not prepare an annual report and is not registered with the SEC.
- 2a: Organizational Chart:

2b: Domestic branch listing provided to the Federal Reserve Bank.

|                                                                                                                                 |                                                             | Form F<br>CFSB Banc<br>Fiscal Year Ending                                     | orp, Inc.                                               |                                                                        |                                                                  |
|---------------------------------------------------------------------------------------------------------------------------------|-------------------------------------------------------------|-------------------------------------------------------------------------------|---------------------------------------------------------|------------------------------------------------------------------------|------------------------------------------------------------------|
| Report Item 3: Securities ho<br>(1)(a)(b)(c) and (2)(a)(b)(c)<br>Current securities holders w<br>to vote as of fiscal year endi | vith ownership, control or hold                             | ings of 5% or more with power                                                 | Securities holders not list<br>holdings of 5% or more w | ted in 3(1)(a) through 3(1)('c) th<br>vith power to vote during the fi | nat had ownership, control or<br>iscal year ending June 30, 2022 |
| (1)(a) Name, City, State, Country  15 Beach MHC Quincy, MA, USA                                                                 | (1)(b) Country of Citzenship or Incorporation United States | (1)(c) Number and Percentage of Each Class of Voting Securities 3,586,903 55% | (2)(a) Name, City, State, Country None                  | (2)(b) Country of Citzenship or Incorporation                          | (2)(c) Number and Percentage of Each Class of Voting Securities  |