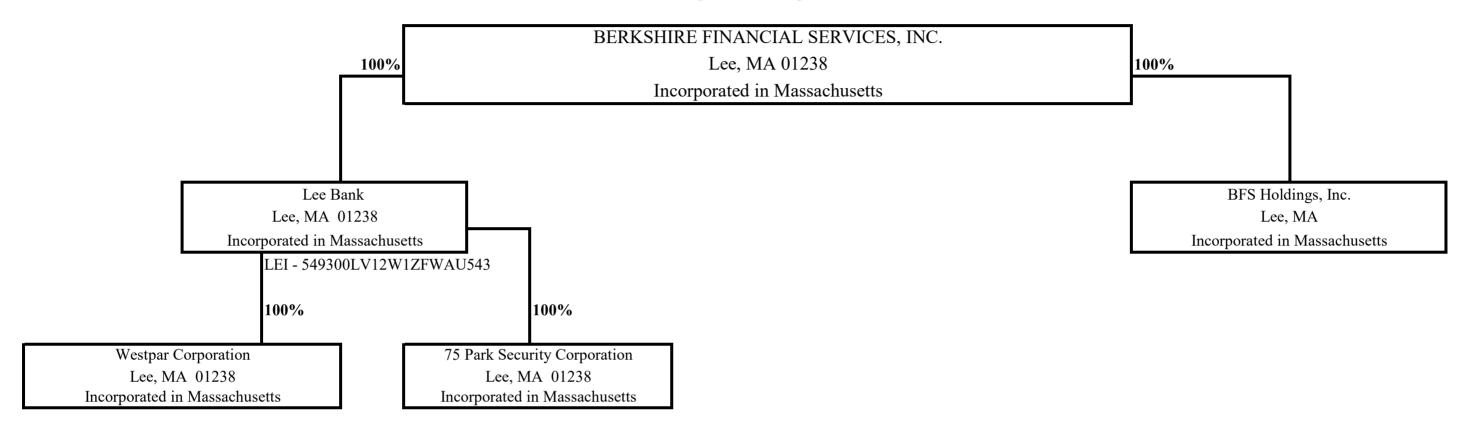

### **Report Item 2a: Organization Chart**

LEIs do not exist in organization except where noted

Results: A list of branches for your depository institution: LEE BANK (ID\_RSSD: 790703).

This depository institution is held by BERKSHIRE FINANCIAL SERVICES, INC. (1985131) of LEE, MA.