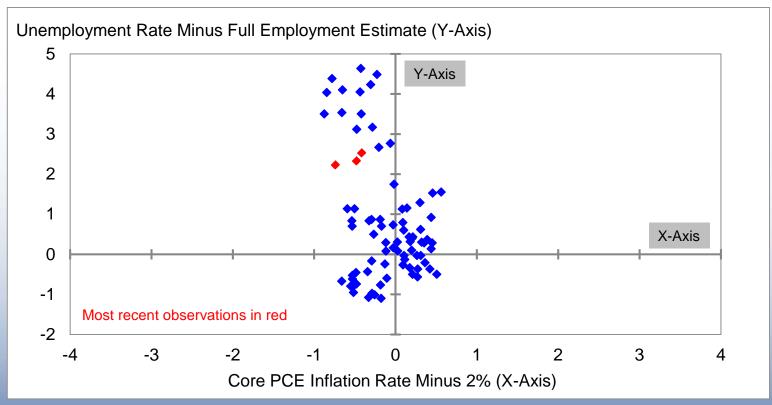

# Figure 5 Deviations from Full Employment and Core Inflation Targets in the United States

1993:Q1 - 2013:Q1

Note: Full employment is the CBO estimate of the natural rate of unemployment.

Core PCE inflation rate is the percent change in the Core PCE price index from one year earlier.

Source: BEA, BLS, CBO / Haver Analytics