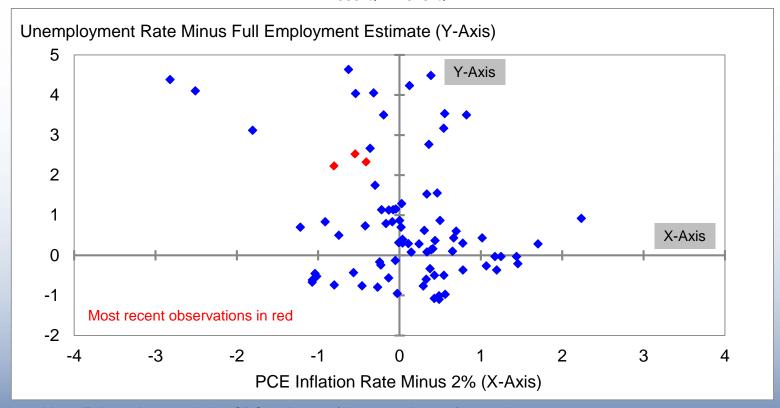

# Figure 4 Deviations from Full Employment and Inflation Targets in the United States

1993:Q1 - 2013:Q1

Note: Full employment is the CBO estimate of the natural rate of unemployment.

PCE inflation rate is the percent change in the PCE price index from one year earlier.

Source: BEA, BLS, CBO / Haver Analytics