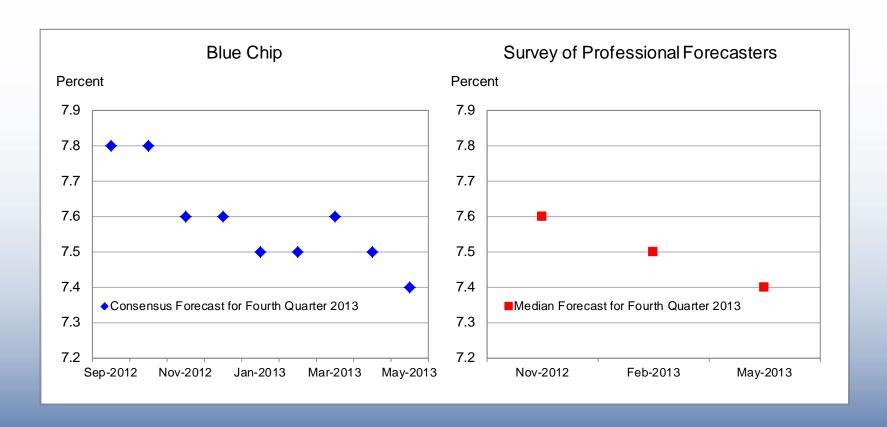

### Figure 1 Forecasts for Fourth Quarter 2013 Unemployment Rate

Source: Blue Chip Economic Indicators, Federal Reserve Bank of Philadelphia / Haver Analytics