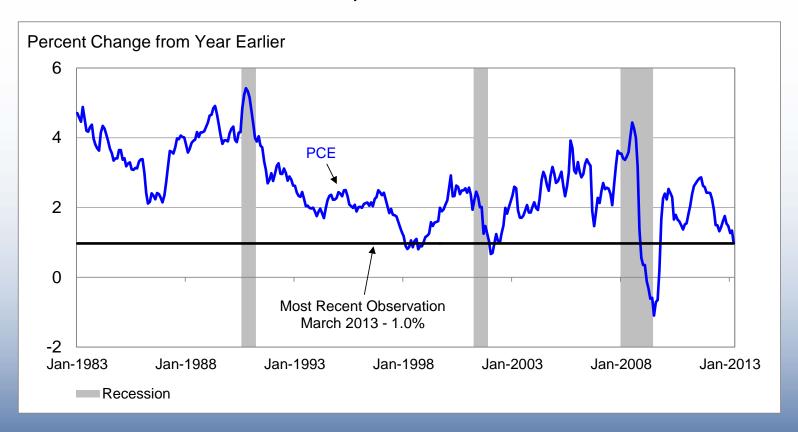

# Figure 6 Inflation Rate: Change in Personal Consumption Expenditures (PCE) Price Index

January 1983 - March 2013

Source: BEA, NBER / Haver Analytics