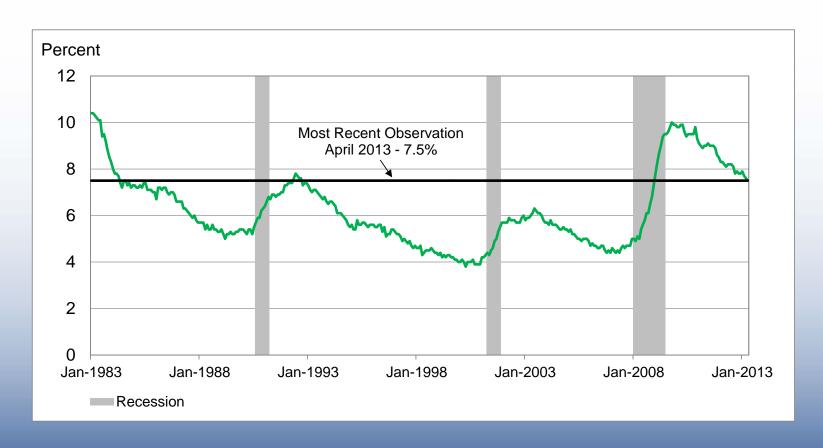

#### Figure 8 Civilian Unemployment Rate

January 1983 - April 2013

Source: BLS, NBER / Haver Analytics