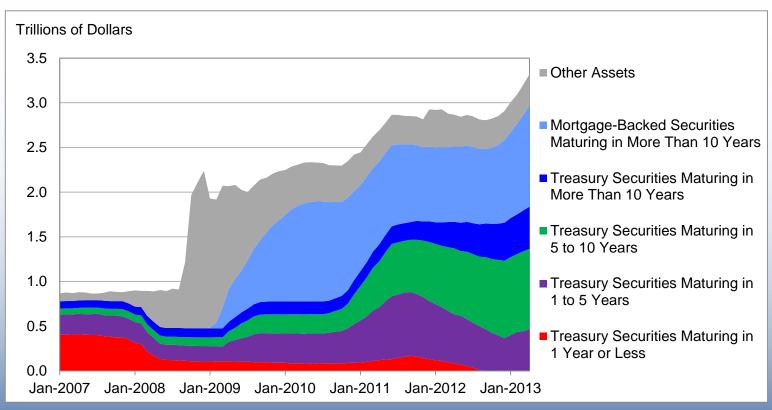

#### Figure 3 Federal Reserve System Assets

January 2007 - April 2013

Note: Discount window lending and liquidity facility lending are included in other assets. Source: Federal Reserve Board / Haver Analytics