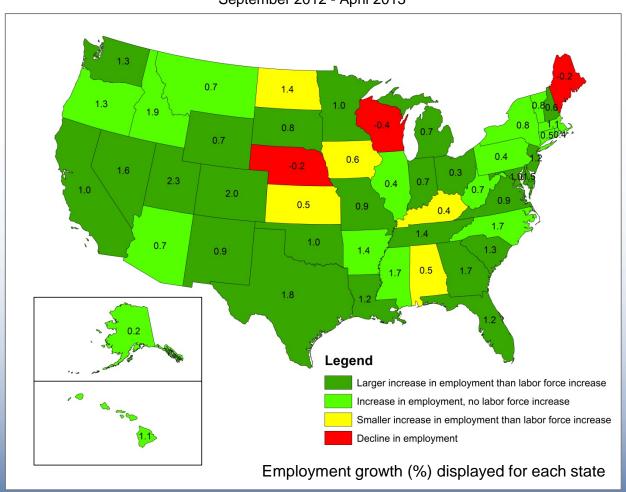

#### Figure 10 Payroll Employment Growth by State

September 2012 - April 2013

Source: BLS / Haver Analytics