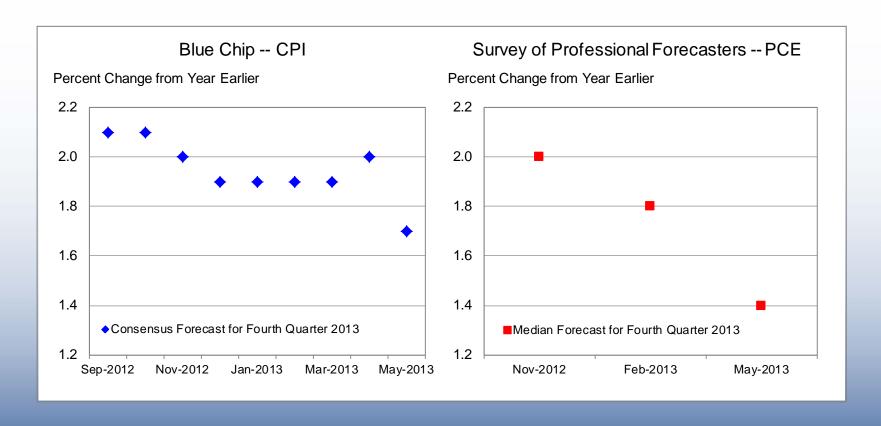

### Figure 2 Forecasts for Fourth Quarter 2013 Inflation Rate

Source: Blue Chip Economic Indicators, Federal Reserve Bank of Philadelphia / Haver Analytics