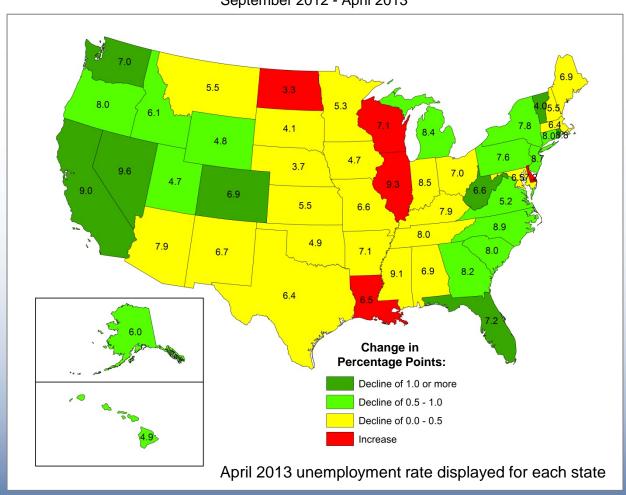

#### Figure 9 Change in Unemployment Rate by State

September 2012 - April 2013

Source: BLS / Haver Analytics