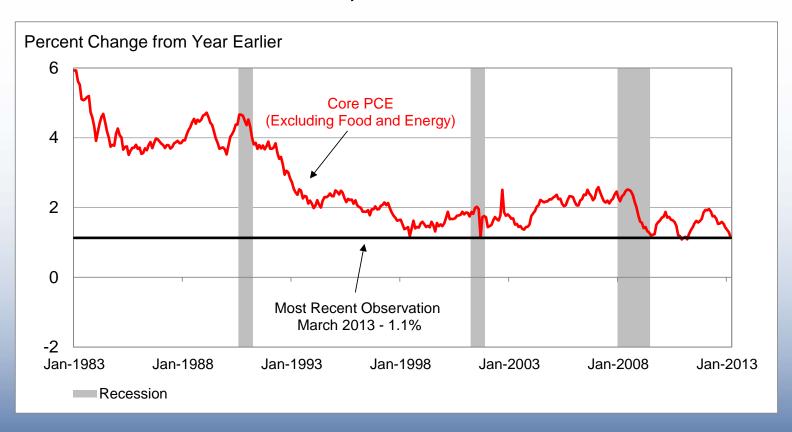

### Figure 7 Core Inflation Rate: Change in Core Personal Consumption Expenditures (PCE) Price Index

January 1983 - March 2013

Source: BEA, NBER / Haver Analytics