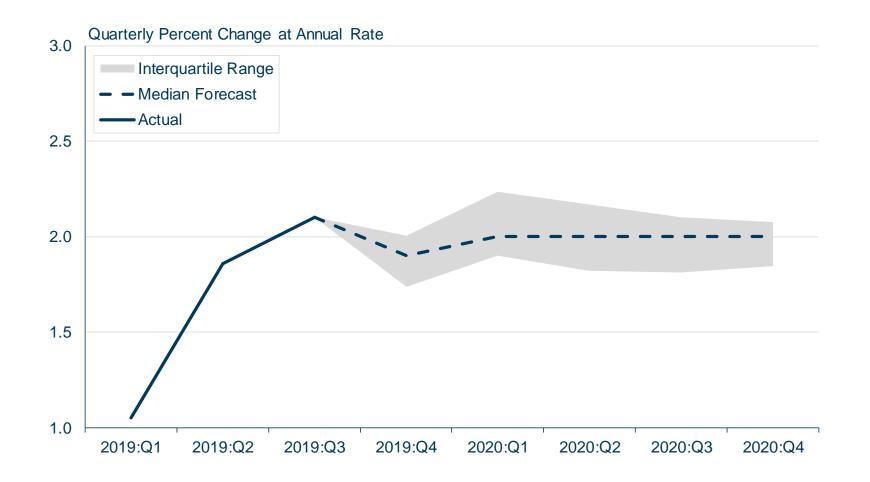

Figure 2: Core PCE Inflation Rate: Actual and Forecast 2019:Q1 - 2020:Q4

Note: The interquartile range is the range of observations from the 25<sup>th</sup> percentile to the 75<sup>th</sup> percentile.

Source: BEA; Federal Reserve Bank of Philadelphia, Survey of Professional Forecasters, November 15, 2019; Haver Analytics

Figure 3: Real GDP Growth: Actual and Forecast 2019:Q1 - 2020:Q4

Figure 4: Mean Probabilities for Real GDP Growth in 2020 2019 - 2020