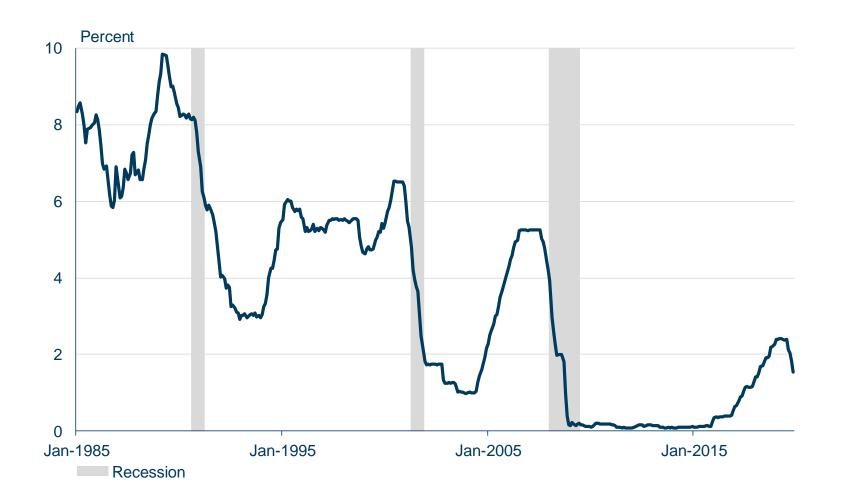

## Figure 8: Federal Funds Rate

January 1985 - November 2019

Figure 9: Interest Rate Spreads

Note: Laubach and Williams define r-star (r\*) as the real short-term interest rate expected to prevail when an economy is at full strength and inflation is stable. Source: Federal Reserve Board, Federal Reserve Bank of New York, NBER, Haver Analytics