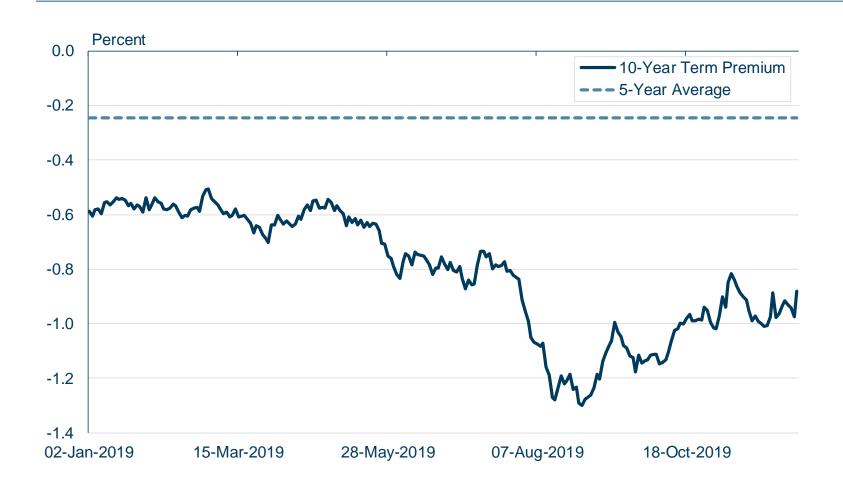

Figure 10: ISM Manufacturing and Nonmanufacturing Indices
January 1990 - November 2019

Figure 11: Ten-Year Treasury Term Premium

January 2, 2019 - December 12, 2019

Source: Federal Reserve Bank of New York