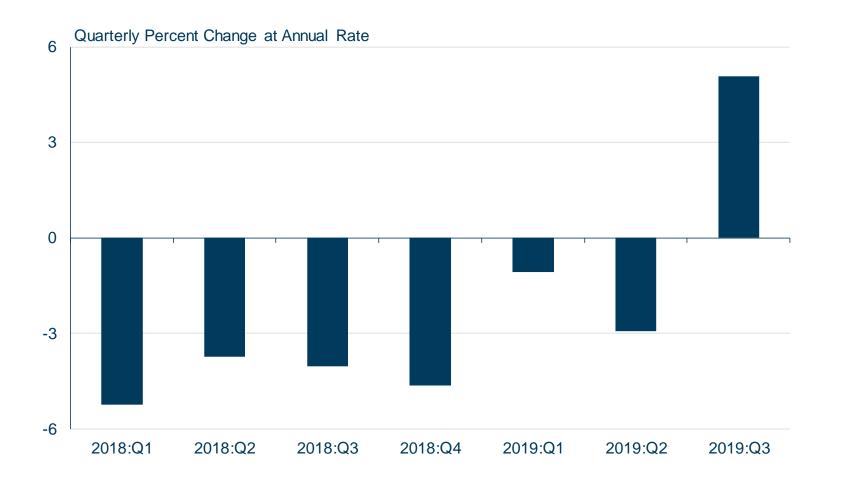

Source: BEA, Haver Analytics

Figure 6: Personal Saving and Household Net Worth

Figure 7: Growth in Real Residential Investment

Source: BEA, Haver Analytics