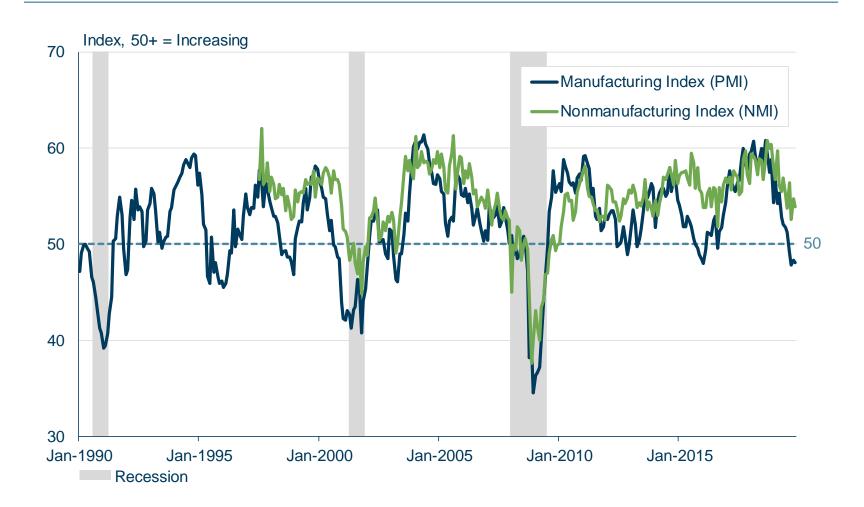

Figure 10: ISM Manufacturing and Nonmanufacturing Indices
January 1990 - November 2019

Figure 11: Ten-Year Treasury Term Premium

January 2, 2019 - December 12, 2019

Source: Federal Reserve Bank of New York