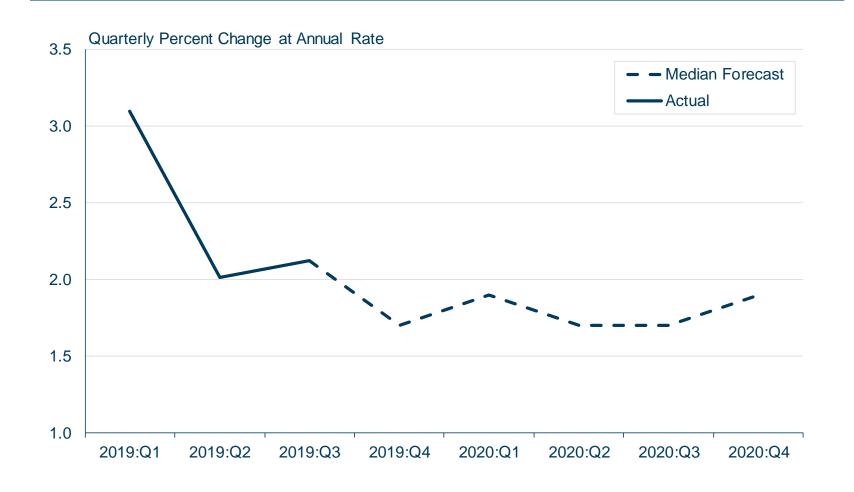

Source: BEA; Federal Reserve Bank of Philadelphia, Survey of Professional Forecasters, November 15, 2019; Haver Analytics

Figure 3: Real GDP Growth: Actual and Forecast 2019:Q1 - 2020:Q4

Figure 4: Mean Probabilities for Real GDP Growth in 2020 2019 - 2020

Note: Growth is measured on an annual average over annual average basis.

Source: Federal Reserve Bank of Philadelphia, Survey of Professional Forecasters, November 15, 2019

Figure 5: Growth in Real Consumer Spending