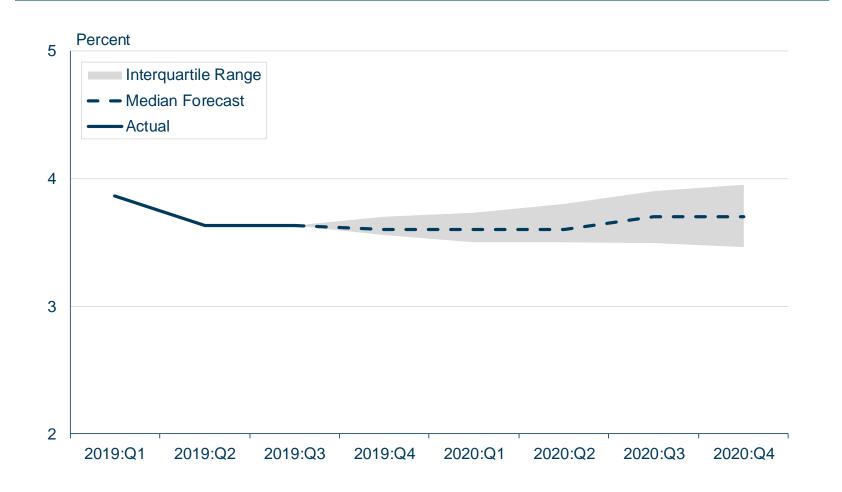

## Perspectives on the U.S. Economic Outlook

Eric Rosengren
President & CEO
Federal Reserve Bank of Boston

December 17, 2019

Forecasters Club of New York New York, New York

Figure 1: Unemployment Rate: Actual and Forecast 2019:Q1 - 2020:Q4

Note: The interquartile range is the range of observations from the 25<sup>th</sup> percentile to the 75<sup>th</sup> percentile.

Source: BLS; Federal Reserve Bank of Philadelphia, Survey of Professional Forecasters, November 15, 2019; Haver Analytics