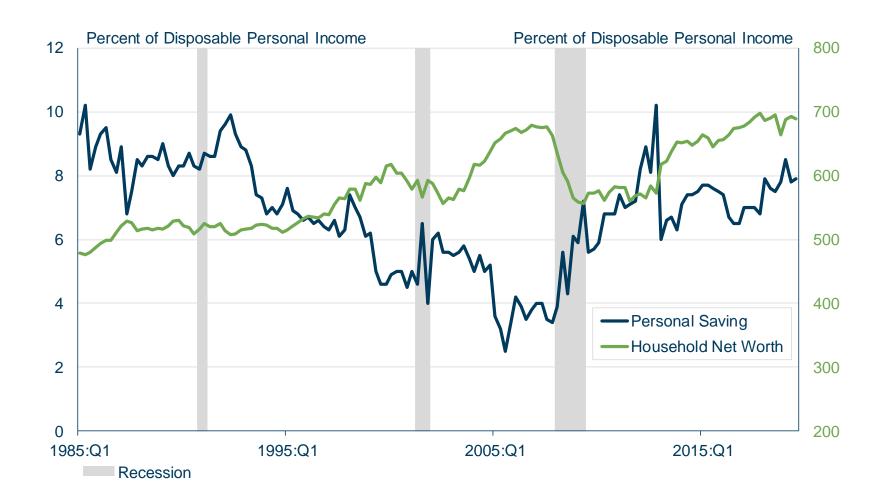

Source: BEA, Haver Analytics

Figure 6: Personal Saving and Household Net Worth

Figure 7: Growth in Real Residential Investment

Source: BEA, Haver Analytics