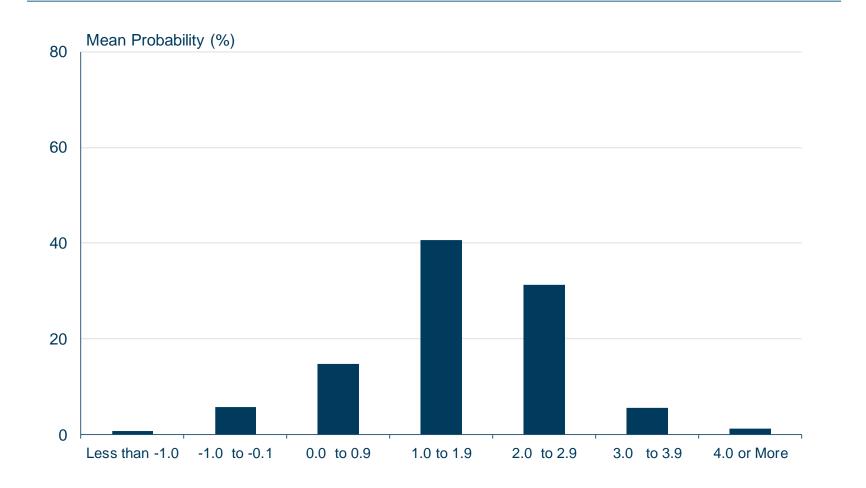

Source: BEA; Federal Reserve Bank of Philadelphia, Survey of Professional Forecasters, November 15, 2019; Haver Analytics

Figure 3: Real GDP Growth: Actual and Forecast 2019:Q1 - 2020:Q4

Figure 4: Mean Probabilities for Real GDP Growth in 2020 2019 - 2020

Note: Growth is measured on an annual average over annual average basis.

Source: Federal Reserve Bank of Philadelphia, Survey of Professional Forecasters, November 15, 2019

Figure 5: Growth in Real Consumer Spending