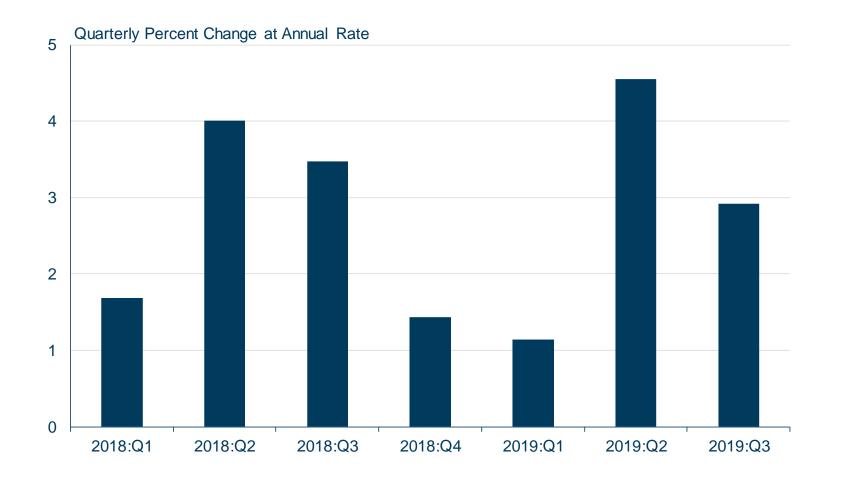

Source: BEA, Haver Analytics

Figure 6: Personal Saving and Household Net Worth

Figure 7: Growth in Real Residential Investment

Source: BEA, Haver Analytics