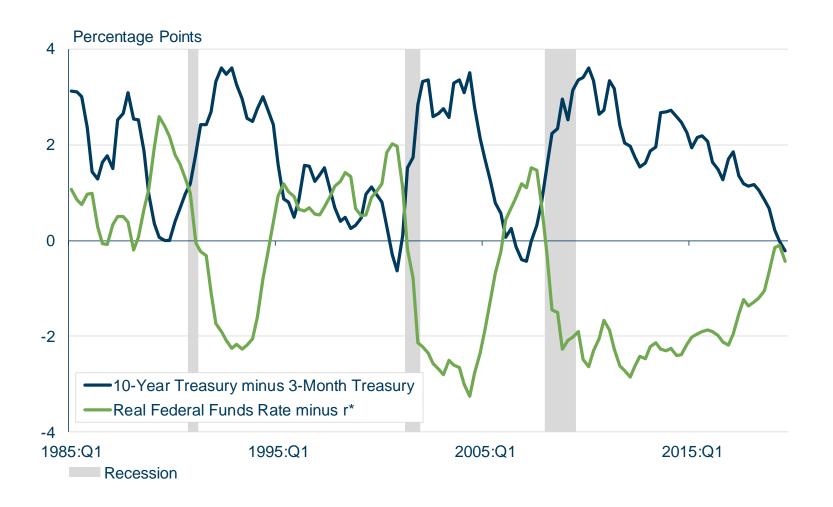

## Figure 8: Federal Funds Rate

January 1985 - November 2019

Figure 9: Interest Rate Spreads

Note: Laubach and Williams define r-star (r\*) as the real short-term interest rate expected to prevail when an economy is at full strength and inflation is stable. Source: Federal Reserve Board, Federal Reserve Bank of New York, NBER, Haver Analytics